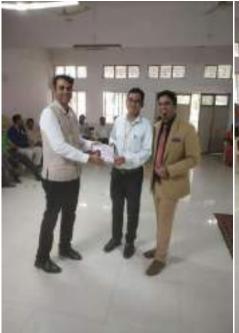

It is the trend of Commerce faculty to felicitate one bright student with the DR. A.P.J. ABDUL KALAM Scholarship. This scholarship is given to the students who has achieved the excellence in the academic as well as extra-curricular activities. Under the said scholarship Rs. 2,500, bouquet and certificate is given. For the session 2023-24 The scholarship was granted to KU. RATI ASHOK JAISWAL who stood first in Summer 2022 examination. Principal Dr. Vinay Chavan felicitated the Matrious student.