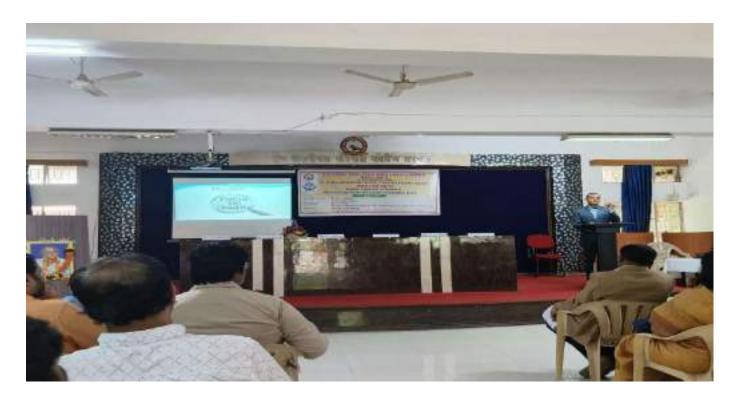

### Report of Rashtriya Shaikshanik Dhoran Saptah (for NEP-2020)

As per the directives received from RTM Nagpur University and the office of the Hon'ble Joint Director, the College organized a few activities from 24<sup>th</sup> July to 27<sup>th</sup> July, 2023 to create awareness about NEP – 2020 among all the stakeholders as part of the *Rashtriya Shaikshanik Dhoran Saptah* (for NEP-2020)

In accordance with the above, the College organized a programme on 27<sup>th</sup> July, 2023 in which Dr. Manjushree Sardeshpande, Head, Dept. of English, R S Mundle Dharampeth Arts & Commerce College was invited as the Resource person to deliver her talk on NEP – 2020. In her learned speech, aided with a power point presentation, Dr.Sardeshpande informed the gathering about the various notable features of NEP – 2020. After her lecture, she also answered several queries from the gathering. Principal Prof. Dr. Vinay Chavan and NEP Nodal Officer, Dr. Manish Chakravarty also spoke on the occasion. Staff and students of Junior and Degree College participated in large numbers. The programme concluded with a formal vote of thanks by Dr. Chakravarty.

Another programme was held on 28<sup>th</sup> July, 2023. Here, a book exhibition was organized in the College Library. With a view to inculcate the vision of NEP – 2020, books on skill development and value added courses were prominently displayed. Teachers also answered several questions put forth by the students on the importance of NEP – 2020. In this programme, Principal Prof. Dr. Vinay Chavan, NEP Nodal Officer Dr. Manish Chakravarty, Dr. Renuka Roy, Lt. Mohd. Asrar, Dr. Indrajit Basu and Librarian Ms. Shilpa Hirekhan and other tachers were prominently present.