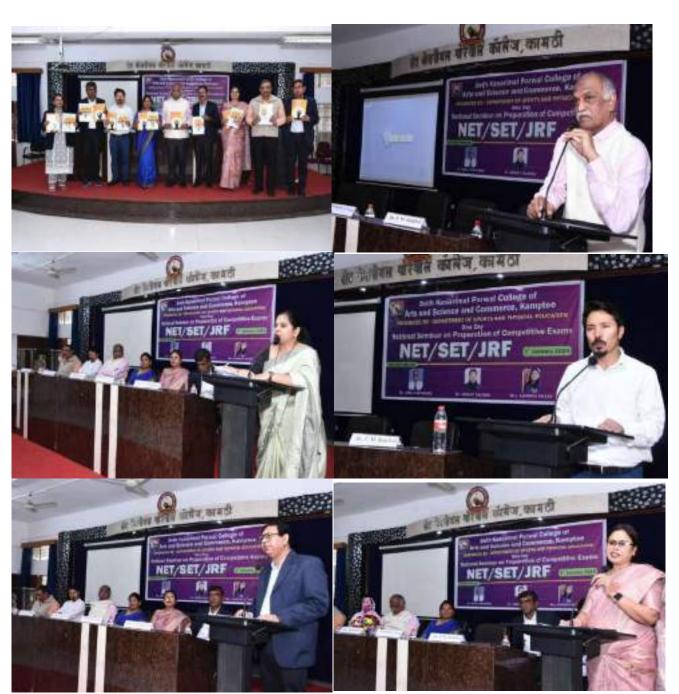

|                        |
| Name & Signature of Committee members.      |                        |
| Prof.Dr Renu Tiwari Chairman, org.com       |                        |
| Prof .Dr Manish Chakraborty Coordinator     |                        |
| Dr Prashant Bambal Convenor                 |                        |
| Dr Indrajit Basu Org.secretary              |                        |
| Dr J V Ramteke Jt.convenor                  |                        |
| Prof Mallika Nagpure Jt.org.secretary       |                        |
|                                             |                        |
| Name & Signature of Convener                |                        |
|                                             | Signature of Principal |







### लोकराजा राजा छत्रपति शाहू महाराज की जयंती Shikshan Prasarak Mandal Kamptee's

#### Seth Kesarimal Porwal College of Arts & Science & Commerce, Kamptee



Email: <a href="mailto:principal@skpckamptee.org">principal@skpckamptee.org</a>

Visit us at www.skpckamptee.org

#### Report of Activity / Programme Conducted

Name of Activity / Program : इतिहास विभाग द्वारा लोकराजा राजर्षि छत्रपति शाहू महाराज की जयंती

Objective of Activity (१) राजर्षि छत्रपति शाहू महाराज के विचार व निति विद्यार्थियों तथा हर वर्ग तक पहुचाना (२) राजर्षि छत्रपति शाहू महाराज के कार्यों की जानकारी विद्यार्थियों व उपस्थितों को देना (३) राजर्षि छत्रपति शाहू महाराज आदर्श को अपनाने के लिये सभी को प्रेरित करना (४) राजर्षि छत्रपति शाहू महाराज के शैक्षणिक कार्यों के लिए सभी को जागृत करना

Inaugurated by : कार्यक्रम के अ