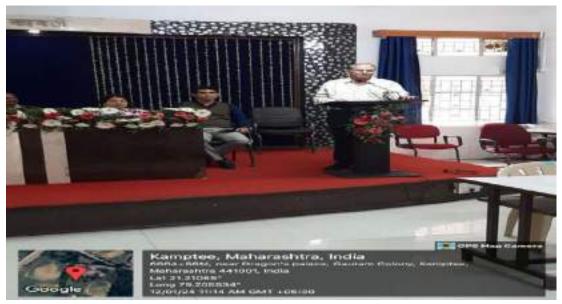

In accordance with the above, the College organized a programme on 27<sup>th</sup> July, 2023 in which Dr. Manjushree Sardeshpande, Head, Dept. of English, R S Mundle Dharampeth Arts & Commerce College was invited as the Resource person to deliver her talk on NEP – 2020. In her learned speech, aided with a power point presentation, Dr.Sardeshpande informed the gathering about the various notable features of NEP – 2020. After her lecture, she also answered several queries from the gathering. Principal Prof. Dr. Vinay Chavan and NEP Nodal Officer, Dr. Manish Chakravarty also spoke on the occasion. Staff and students of Junior and Degree College participated in large numbers. The programme concluded with a formal vote of thanks by Dr. Chakravarty.

Another programme was held on 28<sup>th</sup> July, 2023. Here, a book exhibition was organized in the College Library. With a view to inculcate the vision of NEP – 2020, books on skill development and value added courses were prominently displayed. Teachers also answered several questions put forth by the students on the importance of NEP – 2020. In this programme, Principal Prof. Dr. Vinay Chavan, NEP Nodal Officer Dr. Manish Chakravarty, Dr. Renuka Roy, Lt. Mohd. Asrar, Dr. Indrajit Basu and Librarian Ms. Shilpa Hirekhan and other tachers were prominently present.