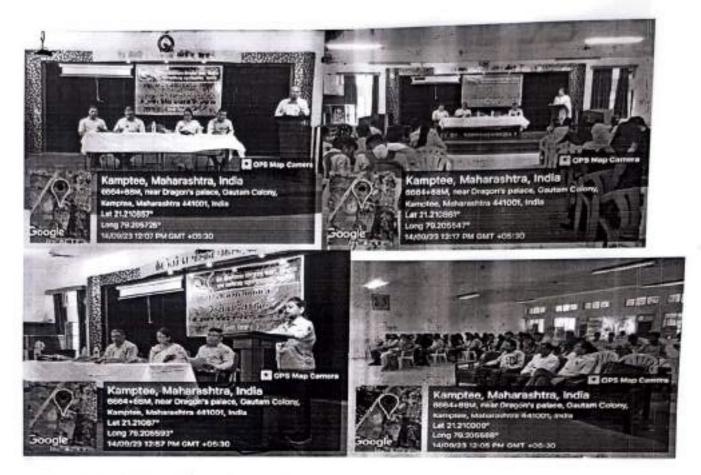

### Report of Rashtriya Shaikshanik Dhoran Saptah (for NEP-2020)

As per the directives received from RTM Nagpur University and the office of the Hon'ble Joint Director, the College organized a few activities from 24<sup>th</sup> July to 27<sup>th</sup> July, 2023 to create awareness about NEP – 2020 among all the stakeholders as part of the *Rashtriya Shaikshanik Dhoran Saptah* (for NEP-2020)

In accordance with the above, the College organized a programme on 27<sup>th</sup> July, 2023 in which Dr. Manjushree Sardeshpande, Head, Dept. of English, R S Mundle Dharampeth Arts & Commerce College was invited as the Resource person to deliver her talk on NEP – 2020. In her learned speech, aided with a power point presentation, Dr.Sardeshpande informed the gathering about the various notable features of NEP – 2020. After her lecture, she also answered several queries from the gathering. Principal Prof. Dr. Vinay Chavan and NEP Nodal Officer, Dr. Manish Chakravarty also spoke on the occasion. Staff and students of Junior and Degree College participated in large numbers. The programme concluded with a formal vote of thanks by Dr. Chakravarty.

Another programme was held on 28<sup>th</sup> July, 2023. Here, a book exhibition was organized in the College Library. With a view to inculcate the vision of NEP – 2020, books on skill development and value added courses were prominently displayed. Teachers also answered several questions put forth by the students on the importance of NEP – 2020. In this programme, Principal Prof. Dr. Vinay Chavan, NEP Nodal Officer Dr. Manish Chakravarty, Dr. Renuka Roy, Lt. Mohd. Asrar, Dr. Indrajit Basu and Librarian Ms. Shilpa Hirekhan and other tachers were prominently present.