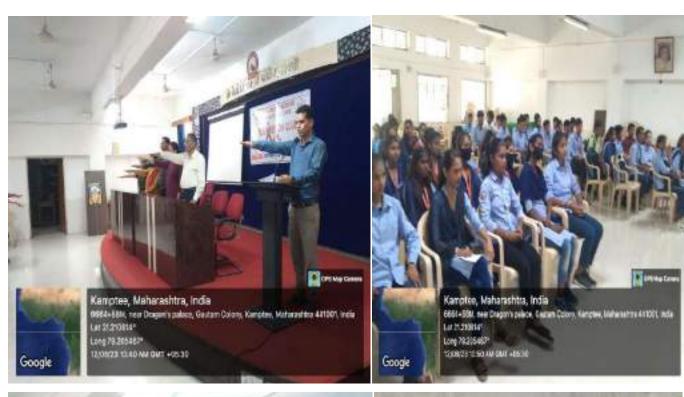

### Report of Rashtriya Shaikshanik Dhoran Saptah (for NEP-2020)

As per the directives received from RTM Nagpur University and the office of the Hon'ble Joint Director, the College organized a few activities from 24<sup>th</sup> July to 27<sup>th</sup> July, 2023 to create awareness about NEP – 2020 among all the stakeholders as part of the *Rashtriya Shaikshanik Dhoran Saptah* (for NEP-2020)

In accordance with the above, the College organized a programme on 27<sup>th</sup> July, 2023 in which Dr. Manjushree Sardeshpande, Head, Dept. of English, R S Mundle Dharampeth Arts & Commerce College was invited as the Resource person to deliver her talk on NEP – 2020. In her learned speech, aided with a power point presentation, Dr.Sardeshpande informed the gathering about the various notable features of NEP – 2020. After her lecture, she also answered several queries from the gathering. Principal Prof. Dr. Vinay Chavan and NEP Nodal Officer, Dr. Manish Chakravarty also spoke on the occasion. Staff and students of Junior and Degree College participated in large numbers. The programme concluded with a formal vote of thanks by Dr. Chakravarty.