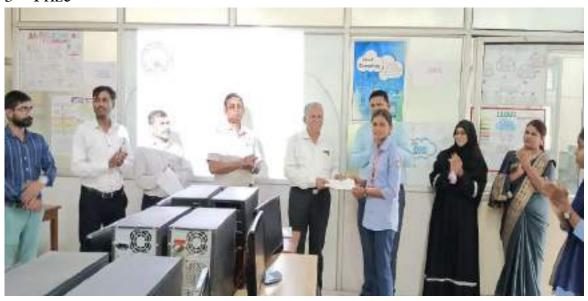

It is the trend of Commerce faculty to felicitate one bright student with the DR. A.P.J. ABDUL KALAM Scholarship. This scholarship is given to the students who has achieved the excellence in the academic as well as extra-curricular activities. Under the said scholarship Rs. 2,500, bouquet and certificate is given. For the session 2023-24 The scholarship was granted to KU. RATI ASHOK JAISWAL who stood first in Summer 2022 examination. Principal Dr. Vinay Chavan felicitated the Matrious student.