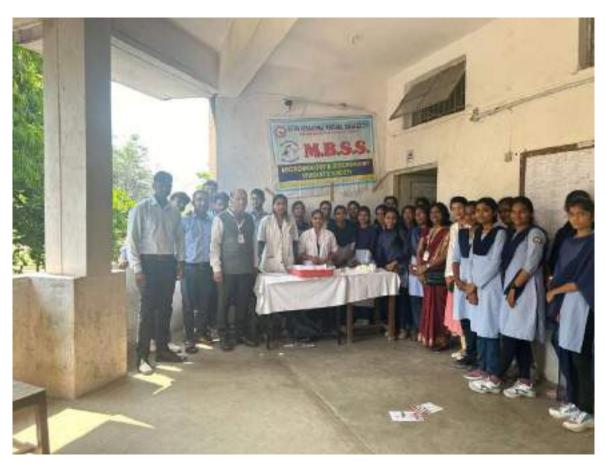

### SCIENCE FACULTY INDUCTION PROGRAMME

2<sup>nd</sup> August 2023

An Induction Programme was conducted by the admission committee of the science faculty under the guidance of Principal of the college on 02/08/2023 in the library hall at 11.30 am with the intention of introducing first year B. Sc. students to the environment of the college and curriculum of education. In this programme, students and parents were welcomed by the Principal of the college Prof. Dr. Vinay Chavan, IQAC Coordinator Dr. Prashant Dhongle and science faculty admission in charge Dr. Nitin P. Meshram. The objective of the programme was to make the parents and students aware of the academic aspects of the course, the rules and regulations of the Institute and ensuring parental participation in monitoring the performance and progress of the students. The admission incharge delivered a vivid description of processes of admission and the structure of college and facilities such as the library, student's facilitation centre, water closets, girl's common room, labs, NSS, NCC, sports and games etc. The IQAC Coordinator urged the students to take their academics seriously and be regular to the classes to keep their attendance in a desirable level. The Principal concluded his session by urging the students again to concentrate more on imporving their skills to match that of academics and to polish their understanding of the

basic subjects to boost their knowledge of subjects that they will face in the upcoming years of their academics. He implored the students to practice positive thinking to keep their minds sharp in order to achieve the maximum of their capabilities. He wished the students well for their academic year. Total 156 students were present in the programme. The day was marked with the presence of Vice Principal Prof. Dr. Manish Chakravarty, Vice Principal Prof. Dr. Renu Tiwari, admission committee members Dr. Dipak Bhavsagar, Dr. Rajendra Mungmode, Dr. Ratiram Choudhary, Dr. Rashmi Jachak, Dr. Gazala Hashmi, Dr. Priyanka Bhoyar, Dr. Manjiri Nagmote, Dr. A. V. Ramteke, Dr. Kishor Dhole, Dr. Vikas Kamdi, Dr. Mahesh Jogi and Non teaching staff members of the college. The session came to a formal end as admission in charge Dr. Nitin P. Meshram delivered the vote of thanks.

### INDUCTION PROGRAMME OF COMMERCE FACULTY

The induction programme of commerce faculty for the session 2023-24 was organised by the Department of Commerce on **2**<sup>nd</sup> **August, 2023 at 10.00 AM** in the library hall of the college. For this programme Hundred and Nineteen students and fourteen teachers were present. The programme started at 10.00 AM. The convenor of Admission Committee (Commerce) Dr. Tushar Chaudhari Welcomed the students, faculty members and the Hon'ble Principal Dr. Vinay Chavan.