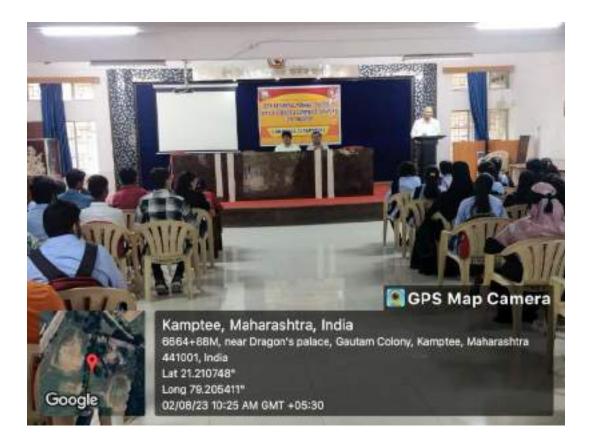

### INDUCTION PROGRAMME OF COMMERCE FACULTY

The induction programme of commerce faculty for the session 2023-24 was organised by the Department of Commerce on **2**<sup>nd</sup> **August, 2023 at 10.00 AM** in the library hall of the college. For this programme Hundred and Nineteen students and fourteen teachers were present. The programme started at 10.00 AM. The convenor of Admission Committee (Commerce) Dr. Tushar Chaudhari Welcomed the students, faculty members and the Hon'ble Principal Dr. Vinay Chavan.

It is the trend of Commerce faculty to felicitate one bright student with the DR. A.P.J. ABDUL KALAM Scholarship. This scholarship is given to the students who has achieved the excellence in the academic as well as extra-curricular activities. Under the said scholarship Rs. 2,500, bouquet and certificate is given. For the session 2023-24 The scholarship was granted to KU. RATI ASHOK JAISWAL who stood first in Summer 2022 examination. Principal Dr. Vinay Chavan felicitated the Matrious student.

Then Dr. Tushar Chaudhari invited Head of Commerce faculty Dr. I.R. Hussain to address the august gathering. Dr. Hussian in his speech gave necessary instructions to the students. He demonstrated the rules and regulation of examination and mention the passing criteria to the students. He asked the students to develop the soft skills particularly communication in English.

After this Dr. Tushar Chaudhari asked the president of the program Dr. Chavan to give his presidential speech. In his speech Dr. Chavan urged students to work hard. He told students that college is going to organise the soft skill development programme for the students. He told students that the college has vibrant Competitive Examination Guidance cell. He urged students to read the prescribed books available in the library. In the concluding moment Principal guided students regarding ABC registration.

After the presidential speech Dr. Tushar Chaudhari thank the principal and invited Dr. Tarunya Multani for formal vote of thanks. Dr. Mulani thanked the Principla Dr. Vinay Chavan, HOD Dr. Hussian Sir, Convenor Dr. Tushar Chaudhari and other faculty members for their presence. He thanked students for the attendance.