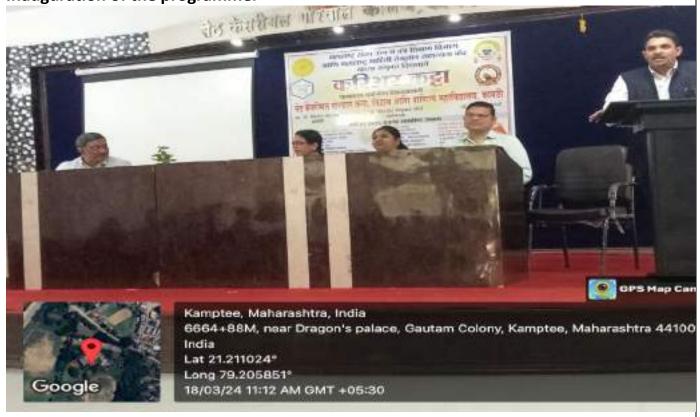

### Report of Rashtriya Shaikshanik Dhoran Saptah (for NEP-2020)

As per the directives received from RTM Nagpur University and the office of the Hon'ble Joint Director, the College organized a few activities from 24<sup>th</sup> July to 27<sup>th</sup> July, 2023 to create awareness about NEP – 2020 among all the stakeholders as part of the *Rashtriya Shaikshanik Dhoran Saptah* (for NEP-2020)

In accordance with the above, the College organized a programme on 27<sup>th</sup> July, 2023 in which Dr. Manjushree Sardeshpande, Head, Dept. of English, R S Mundle Dharampeth Arts & Commerce College was invited as the Resource person to deliver her talk on NEP – 2020. In her learned speech, aided with a power point presentation, Dr.Sardeshpande informed the gathering about the various notable features of NEP – 2020. After her lecture, she also answered several queries from the gathering. Principal Prof. Dr. Vinay Chavan and NEP Nodal Officer, Dr. Manish Chakravarty also spoke on the occasion. Staff and students of Junior and Degree College participated in large numbers. The programme concluded with a formal vote of thanks by Dr. Chakravarty.