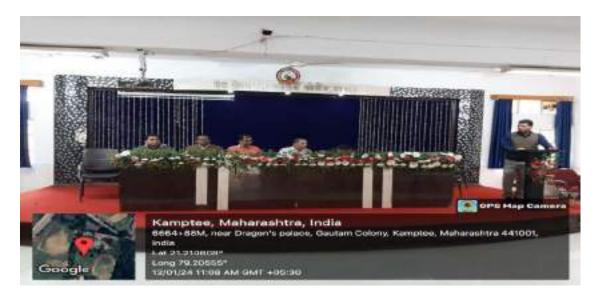

### Report of Rashtriya Shaikshanik Dhoran Saptah (for NEP-2020)

As per the directives received from RTM Nagpur University and the office of the Hon'ble Joint Director, the College organized a few activities from 24<sup>th</sup> July to 27<sup>th</sup> July, 2023 to create awareness about NEP – 2020 among all the stakeholders as part of the *Rashtriya Shaikshanik Dhoran Saptah* (for NEP-2020)

In accordance with the above, the College organized a programme on 27<sup>th</sup> July, 2023 in which Dr. Manjushree Sardeshpande, Head, Dept. of English, R S Mundle Dharampeth Arts & Commerce College was invited as the Resource person to deliver her talk on NEP – 2020. In her learned speech, aided with a power point presentation, Dr.Sardeshpande informed the gathering about the various notable features of NEP – 2020. After her lecture, she also answered several queries from the gathering. Principal Prof. Dr. Vinay Chavan and NEP Nodal Officer, Dr. Manish Chakravarty also spoke on the occasion. Staff and students of Junior and Degree College participated in large numbers. The programme concluded with a formal vote of thanks by Dr. Chakravarty.