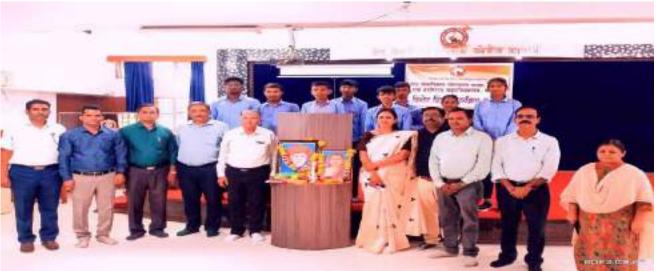

### पोरवाल महाविद्यालय में लोकमान्य बाल गंगाधर तिलक और लोकशाहीर अन्नाभाऊ साठे को अभिवादन !

सेठ केसरीमल पोरवाल महाविद्यालय की विशेष दिवस कार्यक्रम सिमित और इतिहास विभाग के तत्वावधान से मंगलवार दिनाक ०१/०८/२०२३ को लोकमान्य बाल गंगाधर तिलक की पुण्यतिथि और लोकशाहीर अन्नाभाऊ साठे की जयंती के अवसर पर एक कार्यक्रम का आयोजन किया गया था. कार्यक्रम की शुरुआत लोकमान्य बाल गंगाधर तिलक और लोकशाहीर अन्नाभाऊ साठे की तस्वीर पर माल्यार्पण और दीप प्रज्ज्वलन से हुई. कार्यक्रम के संयोजक एवं इतिहास विभागाध्यक्ष डॉ. जितेंद्र सावजी तागड़े ने कार्यक्रम का उद्देश्य स्पष्ट करते हुए भारतीय स्वतंत्रता आंदोलन में लोकमान्य बाल गंगाधर तिलक के योगदान और संयुक्त महाराष्ट्र आंदोलन में साहित्य-रत्न लोकतांत्रिक अन्नाभाऊ साठे के योगदान के विषय में जानकारी दी. कार्यक्रम के अध्यक्ष एवं महाविद्यालय के प्राचार्य डॉ. विनय चव्हाण ने लोकमान्य तिलक शुरू किए गए सार्वजनिक उत्सवों और अन्नाभाऊ साठे के साहित्य पर प्रकाश डाला. कार्यक्रम में महाविद्यालय के उपप्राचार्य डॉ. मनीष चक्रवर्ती एवं डॉ. रेनू तिवारी ने भी विचार व्यक्त किये. इस अवसर पर डॉ. सिद्धार्थ मेश्राम, आय. क्यू.ए.सी. संयोजक डॉ. प्रशांत धोंगले, डॉ. अज़हर अबरार, डॉ. महेश जोगी, ग्रंथपाल शिल्पा हिरेखन, गिरीश संगेवार तथा शिक्षक एवं शिक्षकेत्तर कर्मचारी सहित २० लोग उपस्थित थे. संचालन डॉ. विकास कामडी तथा धन्यवाद प्रोफेसर अमोल गुजरकर ने माना.

Outcome of Activity: (१) लोकमान्य बाल गंगाधर तिलक और लोकशाहीर अन्नाभाऊ साठे की जानकारी विद्यार्थियों को मिली. (२) लोकमान्य बाल गंगाधर तिलक चतुसुत्री के महत्त्व को उपस्थितों ने समजा (३) लोकशाहीर अन्नाभाऊ साठे के साहित्य का ज्ञान विद्यार्थियों को मिला. (४) लोकमान्य बाल गंगाधर तिलक और लोकशाहीर अन्नाभाऊ साठे के प्रेरणास्त्रोत से राष्ट्रिय एकात्मता जागृत हुईं.