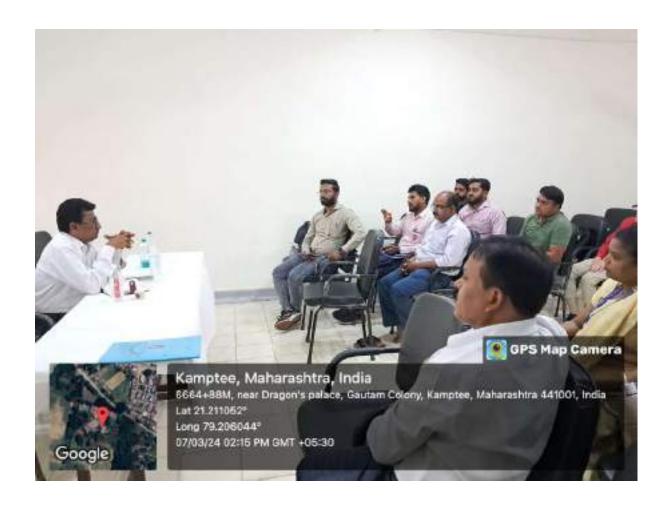

### SCIENCE FACULTY INDUCTION PROGRAMME

2<sup>nd</sup> August 2023

An Induction Programme was conducted by the admission committee of the science faculty under the guidance of Principal of the college on 02/08/2023 in the library hall at 11.30 am with the intention of introducing first year B. Sc. students to the environment of the college and curriculum of education. In this programme, students and parents were welcomed by the Principal of the college Prof. Dr. Vinay Chavan, IQAC Coordinator Dr. Prashant Dhongle and science faculty admission in charge Dr. Nitin P. Meshram. The objective of the programme was to make the parents and students aware of the academic aspects of the course, the rules and regulations of the Institute and ensuring parental participation in monitoring the performance and progress of the students. The admission incharge delivered a vivid description of processes of admission and the structure of college and facilities such as the library, student's facilitation centre, water closets, girl's common room, labs, NSS, NCC, sports and games etc. The IQAC Coordinator urged the students to take their academics seriously and be regular to the classes to keep their attendance in a desirable level. The Principal concluded his session by urging the students again to concentrate more on imporving their skills to match that of academics and to polish their understanding of the

basic subjects to boost their knowledge of subjects that they will face in the upcoming years of their academics. He implored the students to practice positive thinking to keep their minds sharp in order to achieve the maximum of their capabilities. He wished the students well for their academic year. Total 156 students were present in the programme. The day was marked with the presence of Vice Principal Prof. Dr. Manish Chakravarty, Vice Principal Prof. Dr. Renu Tiwari, admission committee members Dr. Dipak Bhavsagar, Dr. Rajendra Mungmode, Dr. Ratiram Choudhary, Dr. Rashmi Jachak, Dr. Gazala Hashmi, Dr. Priyanka Bhoyar, Dr. Manjiri Nagmote, Dr. A. V. Ramteke, Dr. Kishor Dhole, Dr. Vikas Kamdi, Dr. Mahesh Jogi and Non teaching staff members of the college. The session came to a formal end as admission in charge Dr. Nitin P. Meshram delivered the vote of thanks.