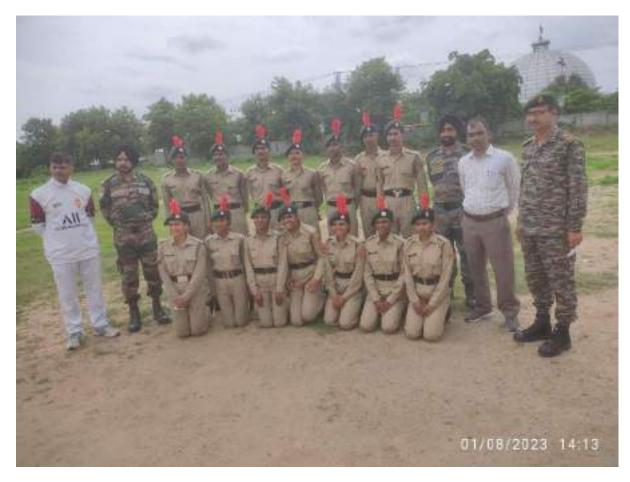

### Report of Activity / Programme Conducted

Name of Activity / Program : पोरवाल महाविद्यालय में लोकमान्य बाल गंगाधर तिलक और लोकशाहीर अन्नाभाऊ साठे को अभिवादन !

Objective of Activity (१) लोकमान्य बाल गंगाधर तिलक और लोकशाहीर अन्नाभाऊ साठे विचार विद्यार्थियों तथा समाज के हर वर्ग तक पहुचाना (२) लोकमान्य बाल गंगाधर तिलक और लोकशाहीर अन्नाभाऊ साठे के कार्यों की जानकारी विद्यार्थियों व उपस्थितों को देना (३) लोकमान्य बाल गंगाधर तिलक और लोकशाहीर अन्नाभाऊ साठे के आदर्श को अपनाने के लिये सभी को प्रेरित करना (४) राष्ट्रिय एकात्मता जागृत करना

Inaugurated by: कार्यक्रम के अध्यक्ष एवं महाविद्यालय के प्राचार्य डॉ. विनय चव्हाण

| Date of Activity                | मंगलवार - ०१/ | ०८/२०२३ | Place of Activity        |         | मल पोरवाल<br>1य, ग्रंथालय कक्ष |
|---------------------------------|---------------|---------|--------------------------|---------|--------------------------------|
| Number of Students Participated |               | २०      | Number of Teachers Parti | cipated | १०                             |

### पोरवाल महाविद्यालय में लोकमान्य बाल गंगाधर तिलक और लोकशाहीर अन्नाभाऊ साठे को अभिवादन !

सेठ केसरीमल पोरवाल महाविद्यालय की विशेष दिवस कार्यक्रम सिमित और इतिहास विभाग के तत्वावधान से मंगलवार दिनाक ०१/०८/२०२३ को लोकमान्य बाल गंगाधर तिलक की पुण्यतिथि और लोकशाहीर अन्नाभाऊ साठे की जयंती के अवसर पर एक कार्यक्रम का आयोजन किया गया था. कार्यक्रम की शुरुआत लोकमान्य बाल गंगाधर तिलक और लोकशाहीर अन्नाभाऊ साठे की तस्वीर पर माल्यार्पण और दीप प्रज्ज्वलन से हुई. कार्यक्रम के संयोजक एवं इतिहास विभागाध्यक्ष डॉ. जितेंद्र सावजी तागड़े ने कार्यक्रम का उद्देश्य स्पष्ट करते हुए भारतीय स्वतंत्रता आंदोलन में लोकमान्य बाल गंगाधर तिलक के योगदान और संयुक्त महाराष्ट्र आंदोलन में साहित्य-रत्न लोकतांत्रिक अन्नाभाऊ साठे के योगदान के विषय में जानकारी दी. कार्यक्रम के अध्यक्ष एवं महाविद्यालय के प्राचार्य डॉ. विनय चव्हाण ने लोकमान्य तिलक शुरू किए गए सार्वजनिक उत्सवों और अन्नाभाऊ साठे के साहित्य पर प्रकाश डाला. कार्यक्रम में महाविद्यालय के उपप्राचार्य डॉ. मनीष चक्रवर्ती एवं डॉ. रेनू तिवारी ने भी विचार व्यक्त किये. इस अवसर पर डॉ. सिद्धार्थ मेश्राम, आय. क्यू.ए.सी. संयोजक डॉ. प्रशांत धोंगले, डॉ. अज़हर अबरार, डॉ. महेश जोगी, ग्रंथपाल शिल्पा हिरेखन, गिरीश संगेवार तथा शिक्षक एवं शिक्षकेत्तर कर्मचारी सहित २० लोग उपस्थित थे. संचालन डॉ. विकास कामडी तथा धन्यवाद प्रोफेसर अमोल गुजरकर ने माना.