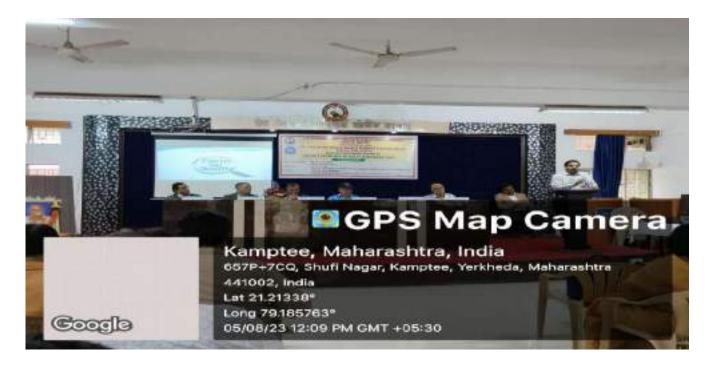

### Report of Rashtriya Shaikshanik Dhoran Saptah (for NEP-2020)

As per the directives received from RTM Nagpur University and the office of the Hon'ble Joint Director, the College organized a few activities from 24<sup>th</sup> July to 27<sup>th</sup> July, 2023 to create awareness about NEP – 2020 among all the stakeholders as part of the *Rashtriya Shaikshanik Dhoran Saptah* (for NEP-2020)

In accordance with the above, the College organized a programme on 27<sup>th</sup> July, 2023 in which Dr. Manjushree Sardeshpande, Head, Dept. of English, R S Mundle Dharampeth Arts & Commerce College was invited as the Resource person to deliver her talk on NEP – 2020. In her learned speech, aided with a power point presentation, Dr.Sardeshpande informed the gathering about the various notable features of NEP – 2020. After her lecture, she also answered several queries from the gathering. Principal Prof. Dr. Vinay Chavan and NEP Nodal Officer, Dr. Manish Chakravarty also spoke on the occasion. Staff and students of Junior and Degree College participated in large numbers. The programme concluded with a formal vote of thanks by Dr. Chakravarty.

Another programme was held on 28<sup>th</sup> July, 2023. Here, a book exhibition was organized in the College Library. With a view to inculcate the vision of NEP – 2020, books on skill development and value added courses were prominently displayed. Teachers also answered several questions put forth by the students on the importance of NEP – 2020. In this programme, Principal Prof. Dr. Vinay Chavan, NEP Nodal Officer Dr. Manish Chakravarty, Dr. Renuka Roy, Lt. Mohd. Asrar, Dr. Indrajit Basu and Librarian Ms. Shilpa Hirekhan and other tachers were prominently present.