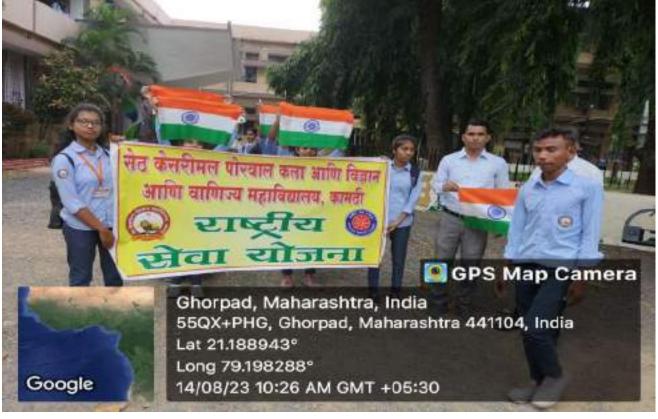

so motivate |  |  |
|                              | others to respet the same.                                            |  |  |
| Name & Signature of          | Dr. Nishita Ambade, Dr. Dipak Bhavsagar, Dr. Samruddhi Tapre,         |  |  |
| Organizing members           | Rajesh Parate                                                         |  |  |
| Name & Signature of Convener | Dr. Vinod R. Shende                                                   |  |  |
| _                            |                                                                       |  |  |
| Signature of Principal       | Prof. Dr. Vinay Chavan                                                |  |  |
| with Date                    |                                                                       |  |  |





HAR GHAR TIRANGA - 14-08-23 NSS Name : NIKita Bud. 7) Nikita band Kanini D. 2) kamini waghnare: Orksha. Disha Raut 3) Janual Mainer 4) Jahnat Mansusu Urain M. 42918 Raghib. 5) Adstra 6) Aditya Orajbhiye 7) vanshika borade. 8) Tany Mothe suffe 1 minal pagade. 9) Esha Rahgangahale 10) 11) Pallavi hirse allaw hivse PHANTAL SAKHAL 12) Prayet Salhe 13) Ritiksha wandhasel Noman Ahmed 14) Noman Anjali Anjali panickey. 15) gangabhavani gudala 16) Gudaloty Achal bangar. 17 : Achal Bengar paghali band Pranali band 18) Achal dadyse 19) Adadm Tanushall Nithaware 26) Intrenan samiks ha Bhivgade 21) S. Bhirgade Anjali Telude A. Tclute 22) Maywi kawde . 23) Mayun Kande 24) Ruchika Bhauhe Ruch ka Bhaxne Asti Tistode -25) Auti Trode 26) Divya Kawde Drya Kande 27) shital madavi Shital Madali)

28) Maywii