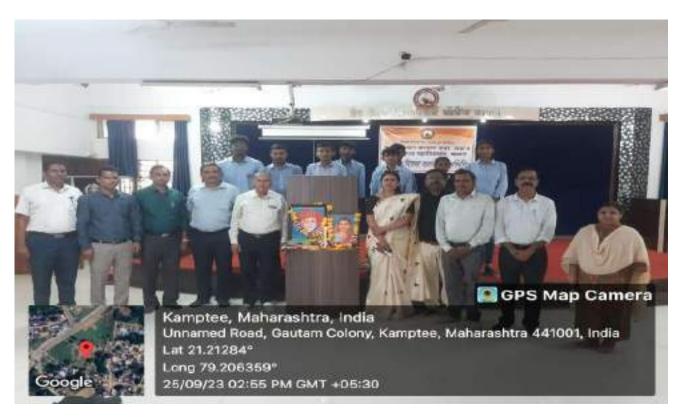

### पोरवाल महाविद्यालय में लोकमान्य बाल गंगाधर तिलक और लोकशाहीर अन्नाभाऊ साठे को अभिवादन !

सेठ केसरीमल पोरवाल महाविद्यालय की विशेष दिवस कार्यक्रम सिमित और इतिहास विभाग के तत्वावधान से मंगलवार दिनाक ०१/०८/२०२३ को लोकमान्य बाल गंगाधर तिलक की पुण्यतिथि और लोकशाहीर अन्नाभाऊ साठे की जयंती के अवसर पर एक कार्यक्रम का आयोजन किया गया था. कार्यक्रम की शुरुआत लोकमान्य बाल गंगाधर तिलक और लोकशाहीर अन्नाभाऊ साठे की तस्वीर पर माल्यार्पण और दीप प्रज्ज्वलन से हुई. कार्यक्रम के संयोजक एवं इतिहास विभागाध्यक्ष डॉ. जितेंद्र सावजी तागड़े ने कार्यक्रम का उद्देश्य स्पष्ट करते हुए भारतीय स्वतंत्रता आंदोलन में लोकमान्य बाल गंगाधर तिलक के योगदान और संयुक्त महाराष्ट्र आंदोलन में साहित्य-रत्न लोकतांत्रिक अन्नाभाऊ साठे के योगदान के विषय में जानकारी दी. कार्यक्रम के अध्यक्ष एवं महाविद्यालय के प्राचार्य डॉ. विनय चव्हाण ने लोकमान्य तिलक शुरू किए गए सार्वजनिक उत्सवों और अन्नाभाऊ साठे के साहित्य पर प्रकाश डाला. कार्यक्रम में महाविद्यालय के उपप्राचार्य डॉ. मनीष चक्रवर्ती एवं डॉ. रेनू तिवारी ने भी विचार व्यक्त किये. इस अवसर पर डॉ. सिद्धार्थ मेश्राम, आय. क्यू.ए.सी. संयोजक डॉ. प्रशांत धोंगले, डॉ. अज़हर अबरार, डॉ. महेश जोगी, ग्रंथपाल शिल्पा हिरेखन, गिरीश संगेवार तथा शिक्षक एवं शिक्षकेत्तर कर्मचारी सहित २० लोग उपस्थित थे. संचालन डॉ. विकास कामडी तथा धन्यवाद प्रोफेसर अमोल गुजरकर ने माना.

Outcome of Activity: (१) लोकमान्य बाल गंगाधर तिलक और लोकशाहीर अन्नाभाऊ साठे की जानकारी विद्यार्थियों को मिली. (२) लोकमान्य बाल गंगाधर तिलक चतुसुत्री के महत्त्व को उपस्थितों ने समजा (३) लोकशाहीर अन्नाभाऊ साठे के साहित्य का ज्ञान विद्यार्थियों को मिला. (४) लोकमान्य बाल गंगाधर तिलक और लोकशाहीर अन्नाभाऊ साठे के प्रेरणास्त्रोत से राष्ट्रिय एकात्मता जागृत हुईं.