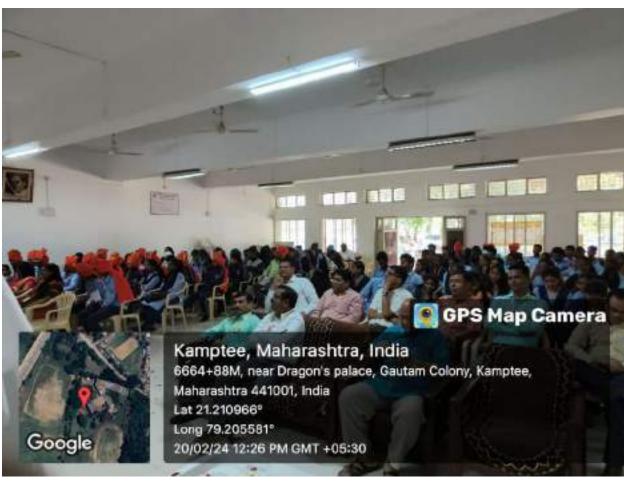

### SCIENCE FACULTY INDUCTION PROGRAMME

2<sup>nd</sup> August 2023

An Induction Programme was conducted by the admission committee of the science faculty under the guidance of Principal of the college on 02/08/2023 in the library hall at 11.30 am with the intention of introducing first year B. Sc. students to the environment of the college and curriculum of education. In this programme, students and parents were welcomed by the Principal of the college Prof. Dr. Vinay Chavan, IQAC Coordinator Dr. Prashant Dhongle and science faculty admission in charge Dr. Nitin P. Meshram. The objective of the programme was to make the parents and students aware of the academic aspects of the course, the rules and regulations of the Institute and ensuring parental participation in monitoring the performance and progress of the students. The admission incharge delivered a vivid description of processes of admission and the structure of college and facilities such as the library, student's facilitation centre, water closets, girl's common room, labs, NSS, NCC, sports and games etc. The IQAC Coordinator urged the students to take their academics seriously and be regular to the classes to keep their attendance in a desirable level. The Principal concluded his session by urging the students again to concentrate more on imporving their skills to match that of academics and to polish their understanding of the

basic subjects to boost their knowledge of subjects that they will face in the upcoming years of their academics. He implored the students to practice positive thinking to keep their minds sharp in order to achieve the maximum of their capabilities. He wished the students well for their academic year. Total 156 students were present in the programme. The day was marked with the presence of Vice Principal Prof. Dr. Manish Chakravarty, Vice Principal Prof. Dr. Renu Tiwari, admission committee members Dr. Dipak Bhavsagar, Dr. Rajendra Mungmode, Dr. Ratiram Choudhary, Dr. Rashmi Jachak, Dr. Gazala Hashmi, Dr. Priyanka Bhoyar, Dr. Manjiri Nagmote, Dr. A. V. Ramteke, Dr. Kishor Dhole, Dr. Vikas Kamdi, Dr. Mahesh Jogi and Non teaching staff members of the college. The session came to a formal end as admission in charge Dr. Nitin P. Meshram delivered the vote of thanks.