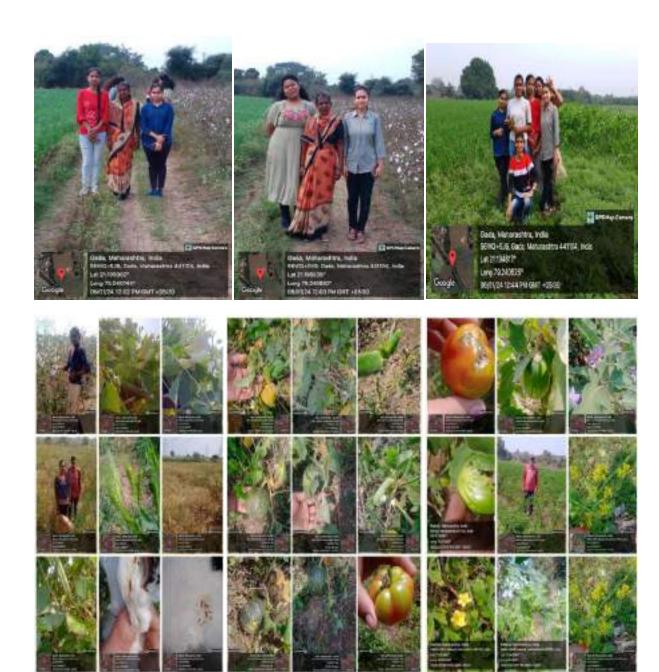

|

#### Extension work /Field Visit

This is the survey project performed by all the students of B.Sc final year of our department, where they are in their own village or town. Students visited Farmers and inform about crop diseases, pathogens and parasites, Insecticides and pesticides to eradicate them. Our students collect the information from the farmers of their own village about the local crops (Rabbi and Kharip) local ,pests on the crops and their control. Diseases and pathogens on crops and controlled use of Insecticides and pesticides. At the end our students gave some suggestions to the farmers and insists them to more and more use of organic fertilizers, insecticides and pesticides. **06-01-2024**, **25-02-2024**.







## Shikshan Prasarak Mandal Kamptee's

# Seth Kesarimal Porwal College of Arts & Science & Commerce, Kamptee

## Report of Activity /Programme Conducted

Name of Activity / Program

GUEST LECTURE ON ALGAE: THE SOURCE OF BIO FUEL

Organised by Committee or Department

#### DEPARMENT F BOTANY

Objective of Activity

In a guest lecture, students get new perspectives and opinions that are often missed in a regular class as students are habitual to listen and understand the topic of their teachers taught daily and the teaching could get monotonous. So for getting refreshed, the guest lecture on Algae: The source of bio fuel was arranged as the topic is included in their syllabus.

Date of Activity /Programme

Thursday,8a February 2024 at 12.30pm

Place of Activity

Department of Botany

Num