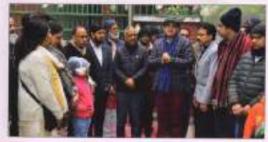

### पोरवाल महाविद्यालय में लोकमान्य बाल गंगाधर तिलक और लोकशाहीर अन्नाभाऊ साठे को अभिवादन !

सेठ केसरीमल पोरवाल महाविद्यालय की विशेष दिवस कार्यक्रम सिमित और इतिहास विभाग के तत्वावधान से मंगलवार दिनाक ०१/०८/२०२३ को लोकमान्य बाल गंगाधर तिलक की पुण्यतिथि और लोकशाहीर अन्नाभाऊ साठे की जयंती के अवसर पर एक कार्यक्रम का आयोजन किया गया था. कार्यक्रम की शुरुआत लोकमान्य बाल गंगाधर तिलक और लोकशाहीर अन्नाभाऊ साठे की तस्वीर पर माल्यार्पण और दीप प्रज्ज्वलन से हुई. कार्यक्रम के संयोजक एवं इतिहास विभागाध्यक्ष डॉ. जितेंद्र सावजी तागड़े ने कार्यक्रम का उद्देश्य स्पष्ट करते हुए भारतीय स्वतंत्रता आंदोलन में लोकमान्य बाल गंगाधर तिलक के योगदान और संयुक्त महाराष्ट्र आंदोलन में साहित्य-रत्न लोकतांत्रिक अन्नाभाऊ साठे के योगदान के विषय में जानकारी दी. कार्यक्रम के अध्यक्ष एवं महाविद्यालय के प्राचार्य डॉ. विनय चव्हाण ने लोकमान्य तिलक शुरू किए गए सार्वजनिक उत्सवों और अन्नाभाऊ साठे के साहित्य पर प्रकाश डाला. कार्यक्रम में महाविद्यालय के उपप्राचार्य डॉ. मनीष चक्रवर्ती एवं डॉ. रेनू तिवारी ने भी विचार व्यक्त किये. इस अवसर पर डॉ. सिद्धार्थ मेश्राम, आय. क्यू.ए.सी. संयोजक डॉ. प्रशांत धोंगले, डॉ. अज़हर अबरार, डॉ. महेश जोगी, ग्रंथपाल शिल्पा हिरेखन, गिरीश संगेवार तथा शिक्षक एवं शिक्षकेत्तर कर्मचारी सहित २० लोग उपस्थित थे. संचालन डॉ. विकास कामडी तथा धन्यवाद प्रोफेसर अमोल गुजरकर ने माना.

### लोकमान्य तिलक और लोकशाहिर अन्नाभाऊ साठे को किया अभिवादन

DOMEST TO SEE TO PROVIDE

ब्यूतं कामठी/कन्हान. स्थानीय सेठ केसरीमल पोरवाल महाविद्यालय की विशेष दिवस समिति और इतिहास विभाग के तत्वावधान से लोकमान्य बाल गंगाधर तिलक की पुण्यतिथि और लोकशाहिर अत्राभाऊ साठे की जयंती पर कार्यक्रम का आयोजन किया गया था। कार्यक्रम की शुरुआत लोकमान्य बाल गंगाधर तिलक और लोकशाहिर साठे की तस्वीर पर माल्यापंण और दीप प्रज्वलन से हुई। कार्यक्रम के संयोजक एवं इतिहास विभाग अध्यक्ष डा. जितेंद्र तागड़े ने कार्यक्रम का उद्देश्य स्पष्ट करते हुए भारतीय स्वतंत्रता

आंदोलन में लोकमान्य बालगंगाधर तिलक के योगदान और संयुक्त महाराष्ट्र आंदोलन में साहित्य-रत्न अन्नाभाऊ साठे के योगदान पर जानकारी दी। महाविद्यालय के प्राचार्य डा. विनय चव्हाण ने लोकमान्य तिलक द्वारा शुरू किए गए सार्वजनिक उत्सवों और अन्नाभाऊ साठे के साहित्य पर प्रकाश डाला। उपप्राचार्य डा. मनीष चक्रवर्ती एवं डॉ. रेनू तिवारी ने भी अपने विचार व्यक्त किए। डा. सिद्धार्थ मेश्राम, आईक्यूएसी संयोजक डा. प्रशांत धोंगले, डा. अजहर अबरार, डा. महेश जोगी, ग्रंथपाल शिल्पा हिरेखन, गिरीश संगेवार तथा शिक्षक एवं शिक्षकेत्तर कर्मचारी उपस्थित थे।