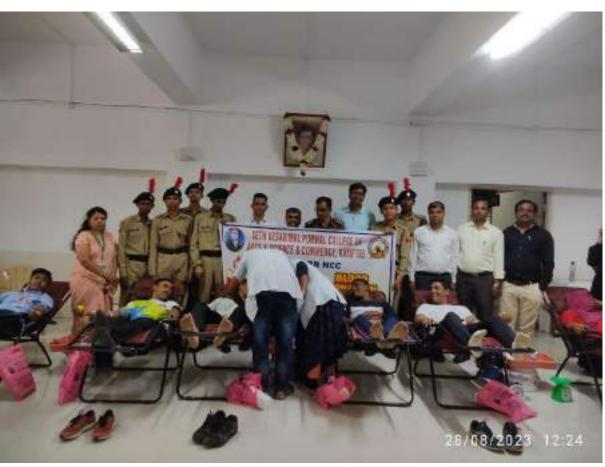

### Report of Rashtriya Shaikshanik Dhoran Saptah (for NEP-2020)

As per the directives received from RTM Nagpur University and the office of the Hon'ble Joint Director, the College organized a few activities from 24<sup>th</sup> July to 27<sup>th</sup> July, 2023 to create awareness about NEP – 2020 among all the stakeholders as part of the *Rashtriya Shaikshanik Dhoran Saptah* (for NEP-2020)

In accordance with the above, the College organized a programme on 27<sup>th</sup> July, 2023 in which Dr. Manjushree Sardeshpande, Head, Dept. of English, R S Mundle Dharampeth Arts & Commerce College was invited as the Resource person to deliver her talk on NEP – 2020. In her learned speech, aided with a power point presentation, Dr.Sardeshpande informed the gathering about the various notable features of NEP – 2020. After her lecture, she also answered several queries from the gathering. Principal Prof. Dr. Vinay Chavan and NEP Nodal Officer, Dr. Manish Chakravarty also spoke on the occasion. Staff and students of Junior and Degree College participated in large numbers. The programme concluded with a formal vote of thanks by Dr. Chakravarty.

Another programme was held on 28<sup>th</sup> July, 2023. Here, a book exhibition was organized in the College Library. With a view to inculcate the vision of NEP – 2020, books on skill development and value added courses were prominently displayed. Teachers also answered several questions put forth by the students on the importance of NEP – 2020. In this programme, Principal Prof. Dr. Vinay Chavan, NEP Nodal Officer Dr. Manish Chakravarty, Dr. Renuka Roy, Lt. Mohd. Asrar, Dr. Indrajit Basu and Librarian Ms. Shilpa Hirekhan and other tachers were prominently present.