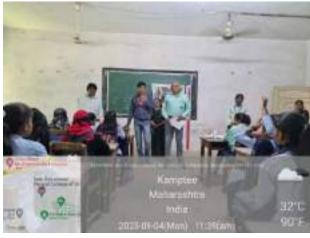

### SCIENCE FACULTY INDUCTION PROGRAMME

2<sup>nd</sup> August 2023

An Induction Programme was conducted by the admission committee of the science faculty under the guidance of Principal of the college on 02/08/2023 in the library hall at 11.30 am with the intention of introducing first year B. Sc. students to the environment of the college and curriculum of education. In this programme, students and parents were welcomed by the Principal of the college Prof. Dr. Vinay Chavan, IQAC Coordinator Dr. Prashant Dhongle and science faculty admission in charge Dr. Nitin P. Meshram. The objective of the programme was to make the parents and students aware of the academic aspects of the course, the rules and regulations of the Institute and ensuring parental participation in monitoring the performance and progress of the students. The admission incharge delivered a vivid description of processes of admission and the structure of college and facilities such as the library, student's facilitation centre, water closets, girl's common room, labs, NSS, NCC, sports and games etc. The IQAC Coordinator urged the students to take their academics seriously and be regular to the classes to keep their attendance in a desirable level. The Principal concluded his session by urging the students again to concentrate more on imporving their skills to match that of academics and to polish their understanding of the

basic subjects to boost their knowledge of subjects that they will face in the upcoming years of their academics. He implored the students to practice positive thinking to keep their minds sharp in order to achieve the maximum of their capabilities. He wished the students well for their academic year. Total 156 students were present in the programme. The day was marked with the presence of Vice Principal Prof. Dr. Manish Chakravarty, Vice Principal Prof. Dr. Renu Tiwari, admission committee members Dr. Dipak Bhavsagar, Dr. Rajendra Mungmode, Dr. Ratiram Choudhary, Dr. Rashmi Jachak, Dr. Gazala Hashmi, Dr. Priyanka Bhoyar, Dr. Manjiri Nagmote, Dr. A. V. Ramteke, Dr. Kishor Dhole, Dr. Vikas Kamdi, Dr. Mahesh Jogi and Non teaching staff members of the college. The session came to a formal end as admission in charge Dr. Nitin P. Meshram delivered the vote of thanks.