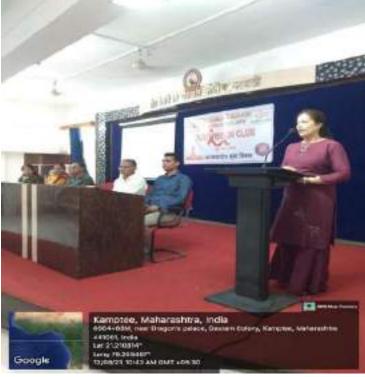

### Report of Rashtriya Shaikshanik Dhoran Saptah (for NEP-2020)

As per the directives received from RTM Nagpur University and the office of the Hon'ble Joint Director, the College organized a few activities from 24<sup>th</sup> July to 27<sup>th</sup> July, 2023 to create awareness about NEP – 2020 among all the stakeholders as part of the *Rashtriya Shaikshanik Dhoran Saptah* (for NEP-2020)

In accordance with the above, the College organized a programme on 27<sup>th</sup> July, 2023 in which Dr. Manjushree Sardeshpande, Head, Dept. of English, R S Mundle Dharampeth Arts & Commerce College was invited as the Resource person to deliver her talk on NEP – 2020. In her learned speech, aided with a power point presentation, Dr.Sardeshpande informed the gathering about the various notable features of NEP – 2020. After her lecture, she also answered several queries from the gathering. Principal Prof. Dr. Vinay Chavan and NEP Nodal Officer, Dr. Manish Chakravarty also spoke on the occasion. Staff and students of Junior and Degree College participated in large numbers. The programme concluded with a formal vote of thanks by Dr. Chakravarty.