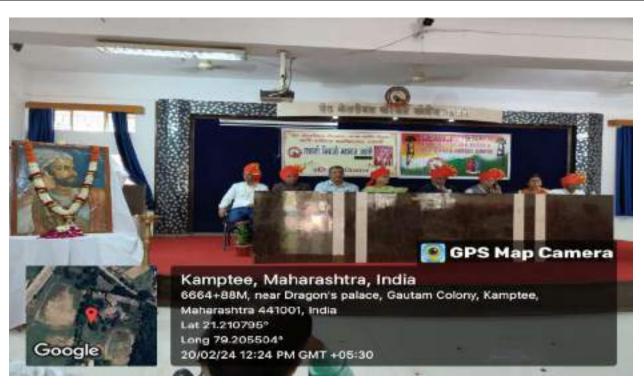

### Report of Rashtriya Shaikshanik Dhoran Saptah (for NEP-2020)

As per the directives received from RTM Nagpur University and the office of the Hon'ble Joint Director, the College organized a few activities from 24<sup>th</sup> July to 27<sup>th</sup> July, 2023 to create awareness about NEP – 2020 among all the stakeholders as part of the *Rashtriya Shaikshanik Dhoran Saptah* (for NEP-2020)

In accordance with the above, the College organized a programme on 27<sup>th</sup> July, 2023 in which Dr. Manjushree Sardeshpande, Head, Dept. of English, R S Mundle Dharampeth Arts & Commerce College was invited as the Resource person to deliver her talk on NEP – 2020. In her learned speech, aided with a power point presentation, Dr.Sardeshpande informed the gathering about the various notable features of NEP – 2020. After her lecture, she also answered several queries from the gathering. Principal Prof. Dr. Vinay Chavan and NEP Nodal Officer, Dr. Manish Chakravarty also spoke on the occasion. Staff and students of Junior and Degree College participated in large numbers. The programme concluded with a formal vote of thanks by Dr. Chakravarty.