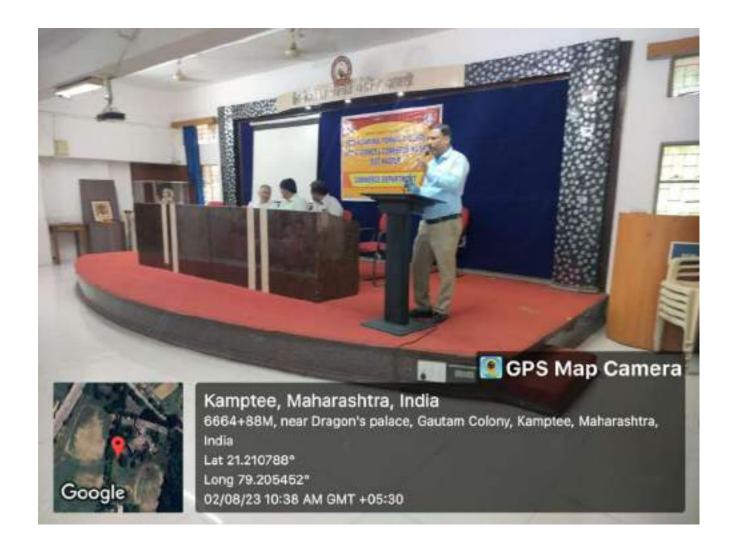

### INDUCTION PROGRAMME OF COMMERCE FACULTY

The induction programme of commerce faculty for the session 2023-24 was organised by the Department of Commerce on **2**<sup>nd</sup> **August, 2023 at 10.00 AM** in the library hall of the college. For this programme Hundred and Nineteen students and fourteen teachers were present. The programme started at 10.00 AM. The convenor of Admission Committee (Commerce) Dr. Tushar Chaudhari Welcomed the students, faculty members and the Hon'ble Principal Dr. Vinay Chavan.

It is the trend of Commerce faculty to felicitate one bright student with the DR. A.P.J. ABDUL KALAM Scholarship. This scholarship is given to the students who has achieved the excellence in the academic as well as extra-curricular activities. Under the said scholarship Rs. 2,500, bouquet and certificate is given. For the session 2023-24 The scholarship was granted to KU. RATI ASHOK JAISWAL who stood first in Summer 2022 examination. Principal Dr. Vinay Chavan felicitated the Matrious student.

Then Dr. Tushar Chaudhari invited Head of Commerce faculty Dr. I.R. Hussain to address the august gathering. Dr. Hussian in his speech gave necessary instructions to the students. He demonstrated the rules and regulation of examination and mention the passing criteria to the students. He asked the students to develop the soft skills particularly communication in English.

After this Dr. Tushar Chaudhari asked the president of the program Dr. Chavan to give his presidential speech. In his speech Dr. Chavan urged students to work hard. He told students that college is going to organise the soft skill development programme for the students. He told students that the college has vibrant Competitive Examination Guidance cell. He urged students to read the prescribed books available in the library. In the concluding moment Principal guided students regarding ABC registration.

After the presidential speech Dr. Tushar Chaudhari thank the principal and invited Dr. Tarunya Multani for formal vote of thanks. Dr. Mulani thanked the Principla Dr. Vinay Chavan, HOD Dr. Hussian Sir, Convenor Dr. Tushar Chaudhari and other faculty members for their presence. He thanked students for the attendance.