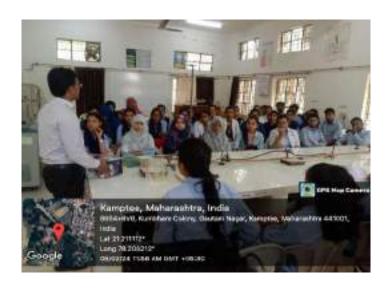

### SCIENCE FACULTY INDUCTION PROGRAMME

2<sup>nd</sup> August 2023

An Induction Programme was conducted by the admission committee of the science faculty under the guidance of Principal of the college on 02/08/2023 in the library hall at 11.30 am with the intention of introducing first year B. Sc. students to the environment of the college and curriculum of education. In this programme, students and parents were welcomed by the Principal of the college Prof. Dr. Vinay Chavan, IQAC Coordinator Dr. Prashant Dhongle and science faculty admission in charge Dr. Nitin P. Meshram. The objective of the programme was to make the parents and students aware of the academic aspects of the course, the rules and regulations of the Institute and ensuring parental participation in monitoring the performance and progress of the students. The admission incharge delivered a vivid description of processes of admission and the structure of college and facilities such as the library, student's facilitation centre, water closets, girl's common room, labs, NSS, NCC, sports and games etc. The IQAC Coordinator urged the students to take their academics seriously and be regular to the classes to keep their attendance in a desirable level. The Principal concluded his session by urging the students again to concentrate more on imporving their skills to match that of academics and to polish their understanding of the

basic subjects to boost their knowledge of subjects that they will face in the upcoming years of their academics. He implored the students to practice positive thinking to keep their minds sharp in order to achieve the maximum of their capabilities. He wished the students well for their academic year. Total 156 students were present in the programme. The day was marked with the presence of Vice Principal Prof. Dr. Manish Chakravarty, Vice Principal Prof. Dr. Renu Tiwari, admission committee members Dr. Dipak Bhavsagar, Dr. Rajendra Mungmode, Dr. Ratiram Choudhary, Dr. Rashmi Jachak, Dr. Gazala Hashmi, Dr. Priyanka Bhoyar, Dr. Manjiri Nagmote, Dr. A. V. Ramteke, Dr. Kishor Dhole, Dr. Vikas Kamdi, Dr. Mahesh Jogi and Non teaching staff members of the college. The session came to a formal end as admission in charge Dr. Nitin P. Meshram delivered the vote of thanks.