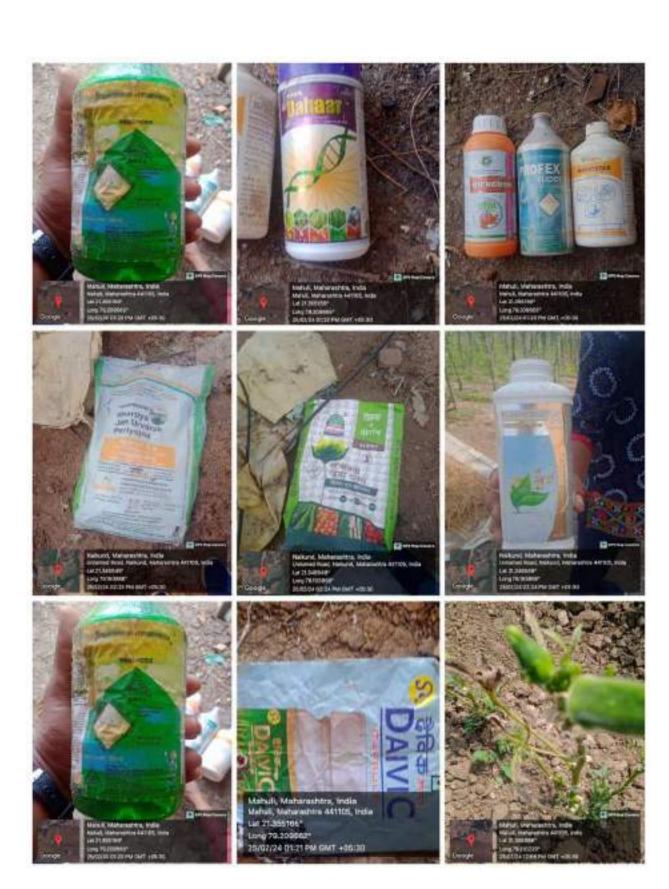

|

#### Extension work /Field Visit

This is the survey project performed by all the students of B.Sc final year of our department, where they are in their own village or town. Students visited Farmers and inform about crop diseases, pathogens and parasites, Insecticides and pesticides to eradicate them. Our students collect the information from the farmers of their own village about the local crops (Rabbi and Kharip) local ,pests on the crops and their control. Diseases and pathogens on crops and controlled use of Insecticides and pesticides. At the end our students gave some suggestions to the farmers and insists them to more and more use of organic fertilizers, insecticides and pesticides. **06-01-2024**, **25-02-2024**.







## Shikshan Prasarak Mandal Kamptee's

# Seth Kesarimal Porwal College of Arts & Science & Commerce, Kamptee

## Report of Activity /Programme Conducted

Name of Activity / Program

GUEST LECTURE ON ALGAE: THE SOURCE OF BIO FUEL

Organised by Committee or Department

#### DEPARMENT F BOTANY

Objective of Activity

In a guest lecture, students get new perspectives and opinions that are often missed in a regular class as students are habitual to listen and understand the topic of their teachers taught daily and the teaching could get monotonous. So for getting refreshed, the guest lecture on Algae: The source of bio fuel was arranged as the topic is included in their syllabus.

Date of Activity /Programme

Thursday,8a February 2024 at 12.30pm

Place of Activity

Department of Botany

Numbe