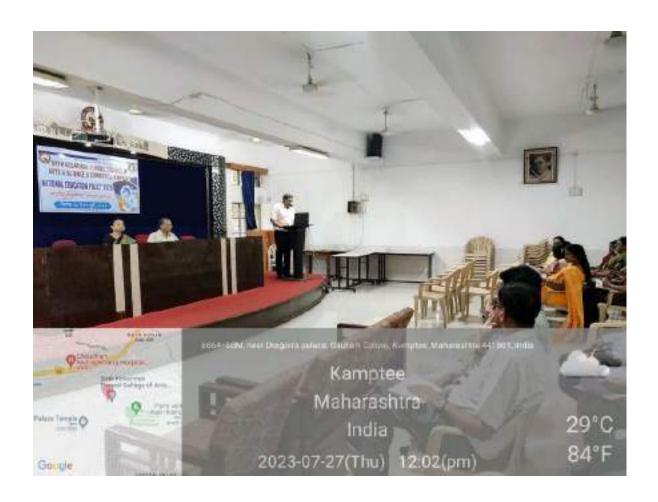

### Report of Rashtriya Shaikshanik Dhoran Saptah (for NEP-2020)

As per the directives received from RTM Nagpur University and the office of the Hon'ble Joint Director, the College organized a few activities from 24<sup>th</sup> July to 27<sup>th</sup> July, 2023 to create awareness about NEP – 2020 among all the stakeholders as part of the *Rashtriya Shaikshanik Dhoran Saptah* (for NEP-2020)

In accordance with the above, the College organized a programme on 27<sup>th</sup> July, 2023 in which Dr. Manjushree Sardeshpande, Head, Dept. of English, R S Mundle Dharampeth Arts & Commerce College was invited as the Resource person to deliver her talk on NEP – 2020. In her learned speech, aided with a power point presentation, Dr.Sardeshpande informed the gathering about the various notable features of NEP – 2020. After her lecture, she also answered several queries from the gathering. Principal Prof. Dr. Vinay Chavan and NEP Nodal Officer, Dr. Manish Chakravarty also spoke on the occasion. Staff and students of Junior and Degree College participated in large numbers. The programme concluded with a formal vote of thanks by Dr. Chakravarty.