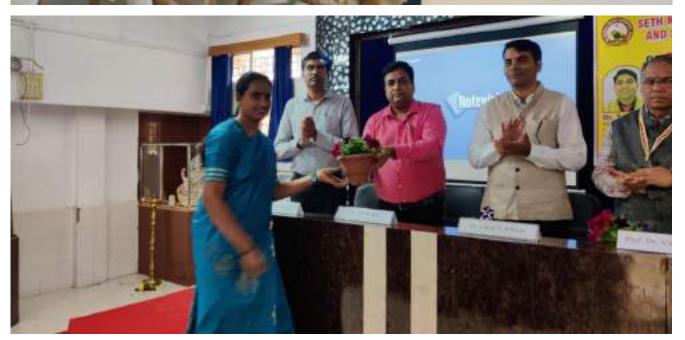

It is the trend of Commerce faculty to felicitate one bright student with the DR. A.P.J. ABDUL KALAM Scholarship. This scholarship is given to the students who has achieved the excellence in the academic as well as extra-curricular activities. Under the said scholarship Rs. 2,500, bouquet and certificate is given. For the session 2023-24 The scholarship was granted to KU. RATI ASHOK JAISWAL who stood first in Summer 2022 examination. Principal Dr. Vinay Chavan felicitated the Matrious student.