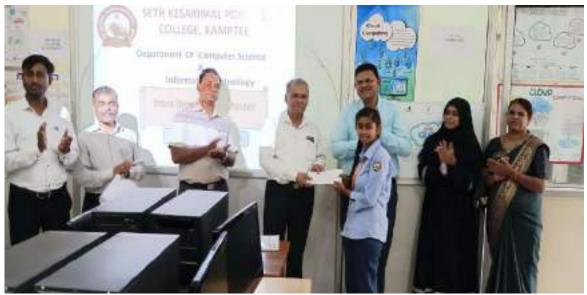

### INDUCTION PROGRAMME OF COMMERCE FACULTY

The induction programme of commerce faculty for the session 2023-24 was organised by the Department of Commerce on **2**<sup>nd</sup> **August, 2023 at 10.00 AM** in the library hall of the college. For this programme Hundred and Nineteen students and fourteen teachers were present. The programme started at 10.00 AM. The convenor of Admission Committee (Commerce) Dr. Tushar Chaudhari Welcomed the students, faculty members and the Hon'ble Principal Dr. Vinay Chavan.

It is the trend of Commerce faculty to felicitate one bright student with the DR. A.P.J. ABDUL KALAM Scholarship. This scholarship is given to the students who has achieved the excellence in the academic as well as extra-curricular activities. Under the said scholarship Rs. 2,500, bouquet and certificate is given. For the session 2023-24 The scholarship was granted to KU. RATI ASHOK JAISWAL who stood first in Summer 2022 examination. Principal Dr. Vinay Chavan felicitated the Matrious student.