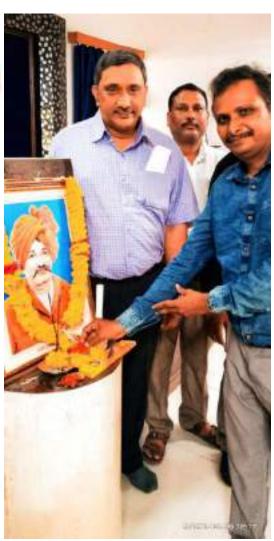

### पोरवाल महाविद्यालय में लोकमान्य बाल गंगाधर तिलक और लोकशाहीर अन्नाभाऊ साठे को अभिवादन !

सेठ केसरीमल पोरवाल महाविद्यालय की विशेष दिवस कार्यक्रम सिमित और इतिहास विभाग के तत्वावधान से मंगलवार दिनाक ०१/०८/२०२३ को लोकमान्य बाल गंगाधर तिलक की पुण्यतिथि और लोकशाहीर अन्नाभाऊ साठे की जयंती के अवसर पर एक कार्यक्रम का आयोजन किया गया था. कार्यक्रम की शुरुआत लोकमान्य बाल गंगाधर तिलक और लोकशाहीर अन्नाभाऊ साठे की तस्वीर पर माल्यार्पण और दीप प्रज्ज्वलन से हुई. कार्यक्रम के संयोजक एवं इतिहास विभागाध्यक्ष डॉ. जितेंद्र सावजी तागड़े ने कार्यक्रम का उद्देश्य स्पष्ट करते हुए भारतीय स्वतंत्रता आंदोलन में लोकमान्य बाल गंगाधर तिलक के योगदान और संयुक्त महाराष्ट्र आंदोलन में साहित्य-रत्न लोकतांत्रिक अन्नाभाऊ साठे के योगदान के विषय में जानकारी दी. कार्यक्रम के अध्यक्ष एवं महाविद्यालय के प्राचार्य डॉ. विनय चव्हाण ने लोकमान्य तिलक शुरू किए गए सार्वजनिक उत्सवों और अन्नाभाऊ साठे के साहित्य पर प्रकाश डाला. कार्यक्रम में महाविद्यालय के उपप्राचार्य डॉ. मनीष चक्रवर्ती एवं डॉ. रेनू तिवारी ने भी विचार व्यक्त किये. इस अवसर पर डॉ. सिद्धार्थ मेश्राम, आय. क्यू.ए.सी. संयोजक डॉ. प्रशांत धोंगले, डॉ. अज़हर अबरार, डॉ. महेश जोगी, ग्रंथपाल शिल्पा हिरेखन, गिरीश संगेवार तथा शिक्षक एवं शिक्षकेत्तर कर्मचारी सहित २० लोग उपस्थित थे. संचालन डॉ. विकास कामडी तथा धन्यवाद प्रोफेसर अमोल गुजरकर ने माना.

### लोकमान्य तिलक और लोकशाहिर अन्नाभाऊ साठे को किया अभिवादन

DOMEST TO SEE TO PROVIDE

ब्यूतं कामठी/कन्हान. स्थानीय सेठ केसरीमल पोरवाल महाविद्यालय की विशेष दिवस समिति और इतिहास विभाग के तत्वावधान से लोकमान्य बाल गंगाधर तिलक की पुण्यतिथि और लोकशाहिर अत्राभाऊ साठे की जयंती पर कार्यक्रम का आयोजन किया गया था। कार्यक्रम की शुरुआत लोकमान्य बाल गंगाधर तिलक और लोकशाहिर साठे की तस्वीर पर माल्यापंण और दीप प्रज्वलन से हुई। कार्यक्रम के संयोजक एवं इतिहास विभाग अध्यक्ष डा. जितेंद्र तागड़े ने कार्यक्रम का उद्देश्य स्पष्ट करते हुए भारतीय स्वतंत्रता

आंदोलन में लोकमान्य बालगंगाधर तिलक के योगदान और संयुक्त महाराष्ट्र आंदोलन में साहित्य-रत्न अन्नाभाऊ साठे के योगदान पर जानकारी दी। महाविद्यालय के प्राचार्य डा. विनय चव्हाण ने लोकमान्य तिलक द्वारा शुरू किए गए सार्वजनिक उत्सवों और अन्नाभाऊ साठे के साहित्य पर प्रकाश डाला। उपप्राचार्य डा. मनीष चक्रवर्ती एवं डॉ. रेनू तिवारी ने भी अपने विचार व्यक्त किए। डा. सिद्धार्थ मेश्राम, आईक्यूएसी संयोजक डा. प्रशांत धोंगले, डा. अजहर अबरार, डा. महेश जोगी, ग्रंथपाल शिल्पा हिरेखन, गिरीश संगेवार तथा शिक्षक एवं शिक्षकेत्तर कर्मचारी उपस्थित थे।