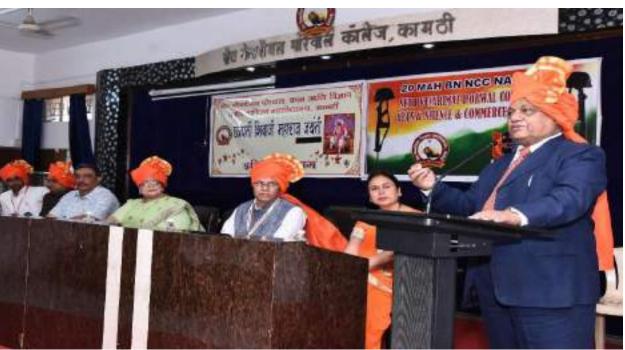

### Report of Rashtriya Shaikshanik Dhoran Saptah (for NEP-2020)

As per the directives received from RTM Nagpur University and the office of the Hon'ble Joint Director, the College organized a few activities from 24<sup>th</sup> July to 27<sup>th</sup> July, 2023 to create awareness about NEP – 2020 among all the stakeholders as part of the *Rashtriya Shaikshanik Dhoran Saptah* (for NEP-2020)

In accordance with the above, the College organized a programme on 27<sup>th</sup> July, 2023 in which Dr. Manjushree Sardeshpande, Head, Dept. of English, R S Mundle Dharampeth Arts & Commerce College was invited as the Resource person to deliver her talk on NEP – 2020. In her learned speech, aided with a power point presentation, Dr.Sardeshpande informed the gathering about the various notable features of NEP – 2020. After her lecture, she also answered several queries from the gathering. Principal Prof. Dr. Vinay Chavan and NEP Nodal Officer, Dr. Manish Chakravarty also spoke on the occasion. Staff and students of Junior and Degree College participated in large numbers. The programme concluded with a formal vote of thanks by Dr. Chakravarty.