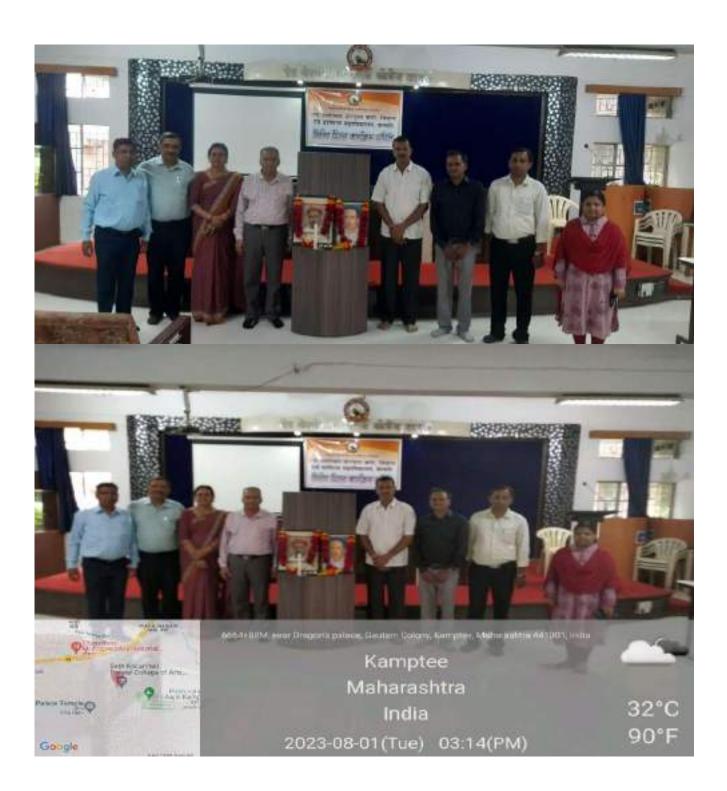

### पोरवाल महाविद्यालय में लोकमान्य बाल गंगाधर तिलक और लोकशाहीर अन्नाभाऊ साठे को अभिवादन !

सेठ केसरीमल पोरवाल महाविद्यालय की विशेष दिवस कार्यक्रम सिमित और इतिहास विभाग के तत्वावधान से मंगलवार दिनाक ०१/०८/२०२३ को लोकमान्य बाल गंगाधर तिलक की पुण्यतिथि और लोकशाहीर अन्नाभाऊ साठे की जयंती के अवसर पर एक कार्यक्रम का आयोजन किया गया था. कार्यक्रम की शुरुआत लोकमान्य बाल गंगाधर तिलक और लोकशाहीर अन्नाभाऊ साठे की तस्वीर पर माल्यार्पण और दीप प्रज्ज्वलन से हुई. कार्यक्रम के संयोजक एवं इतिहास विभागाध्यक्ष डॉ. जितेंद्र सावजी तागड़े ने कार्यक्रम का उद्देश्य स्पष्ट करते हुए भारतीय स्वतंत्रता आंदोलन में लोकमान्य बाल गंगाधर तिलक के योगदान और संयुक्त महाराष्ट्र आंदोलन में साहित्य-रत्न लोकतांत्रिक अन्नाभाऊ साठे के योगदान के विषय में जानकारी दी. कार्यक्रम के अध्यक्ष एवं महाविद्यालय के प्राचार्य डॉ. विनय चव्हाण ने लोकमान्य तिलक शुरू किए गए सार्वजनिक उत्सवों और अन्नाभाऊ साठे के साहित्य पर प्रकाश डाला. कार्यक्रम में महाविद्यालय के उपप्राचार्य डॉ. मनीष चक्रवर्ती एवं डॉ. रेनू तिवारी ने भी विचार व्यक्त किये. इस अवसर पर डॉ. सिद्धार्थ मेश्राम, आय. क्यू.ए.सी. संयोजक डॉ. प्रशांत धोंगले, डॉ. अज़हर अबरार, डॉ. महेश जोगी, ग्रंथपाल शिल्पा हिरेखन, गिरीश संगेवार तथा शिक्षक एवं शिक्षकेत्तर कर्मचारी सहित २० लोग उपस्थित थे. संचालन डॉ. विकास कामडी तथा धन्यवाद प्रोफेसर अमोल गुजरकर ने माना.

### लोकमान्य तिलक और लोकशाहिर अन्नाभाऊ साठे को किया अभिवादन

DOMEST TO SEE TO PROVIDE

ब्यूतं कामठी/कन्हान. स्थानीय सेठ केसरीमल पोरवाल महाविद्यालय की विशेष दिवस समिति और इतिहास विभाग के तत्वावधान से लोकमान्य बाल गंगाधर तिलक की पुण्यतिथि और लोकशाहिर अत्राभाऊ साठे की जयंती पर कार्यक्रम का आयोजन किया गया था। कार्यक्रम की शुरुआत लोकमान्य बाल गंगाधर तिलक और लोकशाहिर साठे की तस्वीर पर माल्यापंण और दीप प्रज्वलन से हुई। कार्यक्रम के संयोजक एवं इतिहास विभाग अध्यक्ष डा. जितेंद्र तागड़े ने कार्यक्रम का उद्देश्य स्पष्ट करते हुए भारतीय स्वतंत्रता

आंदोलन में लोकमान्य बालगंगाधर तिलक के योगदान और संयुक्त महाराष्ट्र आंदोलन में साहित्य-रत्न अन्नाभाऊ साठे के योगदान पर जानकारी दी। महाविद्यालय के प्राचार्य डा. विनय चव्हाण ने लोकमान्य तिलक द्वारा शुरू किए गए सार्वजनिक उत्सवों और अन्नाभाऊ साठे के साहित्य पर प्रकाश डाला। उपप्राचार्य डा. मनीष चक्रवर्ती एवं डॉ. रेनू तिवारी ने भी अपने विचार व्यक्त किए। डा. सिद्धार्थ मेश्राम, आईक्यूएसी संयोजक डा. प्रशांत धोंगले, डा. अजहर अबरार, डा. महेश जोगी, ग्रंथपाल शिल्पा हिरेखन, गिरीश संगेवार तथा शिक्षक एवं शिक्षकेत्तर कर्मचारी उपस्थित थे।