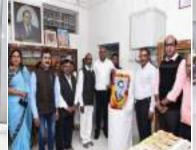

### पोरवाल महाविद्यालय में लोकमान्य बाल गंगाधर तिलक और लोकशाहीर अन्नाभाऊ साठे को अभिवादन !

सेठ केसरीमल पोरवाल महाविद्यालय की विशेष दिवस कार्यक्रम सिमित और इतिहास विभाग के तत्वावधान से मंगलवार दिनाक ०१/०८/२०२३ को लोकमान्य बाल गंगाधर तिलक की पुण्यतिथि और लोकशाहीर अन्नाभाऊ साठे की जयंती के अवसर पर एक कार्यक्रम का आयोजन किया गया था. कार्यक्रम की शुरुआत लोकमान्य बाल गंगाधर तिलक और लोकशाहीर अन्नाभाऊ साठे की तस्वीर पर माल्यार्पण और दीप प्रज्ज्वलन से हुई. कार्यक्रम के संयोजक एवं इतिहास विभागाध्यक्ष डॉ. जितेंद्र सावजी तागड़े ने कार्यक्रम का उद्देश्य स्पष्ट करते हुए भारतीय स्वतंत्रता आंदोलन में लोकमान्य बाल गंगाधर तिलक के योगदान और संयुक्त महाराष्ट्र आंदोलन में साहित्य-रत्न लोकतांत्रिक अन्नाभाऊ साठे के योगदान के विषय में जानकारी दी. कार्यक्रम के अध्यक्ष एवं महाविद्यालय के प्राचार्य डॉ. विनय चव्हाण ने लोकमान्य तिलक शुरू किए गए सार्वजनिक उत्सवों और अन्नाभाऊ साठे के साहित्य पर प्रकाश डाला. कार्यक्रम में महाविद्यालय के उपप्राचार्य डॉ. मनीष चक्रवर्ती एवं डॉ. रेनू तिवारी ने भी विचार व्यक्त किये. इस अवसर पर डॉ. सिद्धार्थ मेश्राम, आय. क्यू.ए.सी. संयोजक डॉ. प्रशांत धोंगले, डॉ. अज़हर अबरार, डॉ. महेश जोगी, ग्रंथपाल शिल्पा हिरेखन, गिरीश संगेवार तथा शिक्षक एवं शिक्षकेत्तर कर्मचारी सहित २० लोग उपस्थित थे. संचालन डॉ. विकास कामडी तथा धन्यवाद प्रोफेसर अमोल गुजरकर ने माना.

### लोकमान्य तिलक और लोकशाहिर अन्नाभाऊ साठे को किया अभिवादन

DOMEST TO SEE TO PROVIDE

ब्यूतं कामठी/कन्हान. स्थानीय सेठ केसरीमल पोरवाल महाविद्यालय की विशेष दिवस समिति और इतिहास विभाग के तत्वावधान से लोकमान्य बाल गंगाधर तिलक की पुण्यतिथि और लोकशाहिर अत्राभाऊ साठे की जयंती पर कार्यक्रम का आयोजन किया गया था। कार्यक्रम की शुरुआत लोकमान्य बाल गंगाधर तिलक और लोकशाहिर साठे की तस्वीर पर माल्यापंण और दीप प्रज्वलन से हुई। कार्यक्रम के संयोजक एवं इतिहास विभाग अध्यक्ष डा. जितेंद्र तागड़े ने कार्यक्रम का उद्देश्य स्पष्ट करते हुए भारतीय स्वतंत्रता

आंदोलन में लोकमान्य बालगंगाधर तिलक के योगदान और संयुक्त महाराष्ट्र आंदोलन में साहित्य-रत्न अन्नाभाऊ साठे के योगदान पर जानकारी दी। महाविद्यालय के प्राचार्य डा. विनय चव्हाण ने लोकमान्य तिलक द्वारा शुरू किए गए सार्वजनिक उत्सवों और अन्नाभाऊ साठे के साहित्य पर प्रकाश डाला। उपप्राचार्य डा. मनीष चक्रवर्ती एवं डॉ. रेनू तिवारी ने भी अपने विचार व्यक्त किए। डा. सिद्धार्थ मेश्राम, आईक्यूएसी संयोजक डा. प्रशांत धोंगले, डा. अजहर अबरार, डा. महेश जोगी, ग्रंथपाल शिल्पा हिरेखन, गिरीश संगेवार तथा शिक्षक एवं शिक्षकेत्तर कर्मचारी उपस्थित थे।