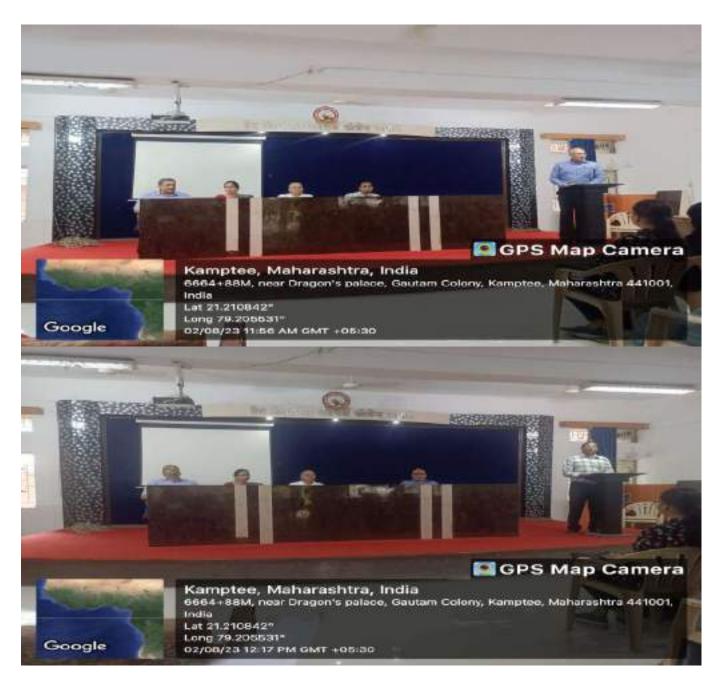

### INDUCTION PROGRAMME OF COMMERCE FACULTY

The induction programme of commerce faculty for the session 2023-24 was organised by the Department of Commerce on **2**<sup>nd</sup> **August, 2023 at 10.00 AM** in the library hall of the college. For this programme Hundred and Nineteen students and fourteen teachers were present. The programme started at 10.00 AM. The convenor of Admission Committee (Commerce) Dr. Tushar Chaudhari Welcomed the students, faculty members and the Hon'ble Principal Dr. Vinay Chavan.

After this Dr. Tushar Chaudhari asked the president of the program Dr. Chavan to give his presidential speech. In his speech Dr. Chavan urged students to work hard. He told students that college is going to organise the soft skill development programme for the students. He told students that the college has vibrant Competitive Examination Guidance cell. He urged students to read the prescribed books available in the library. In the concluding moment Principal guided students regarding ABC registration.