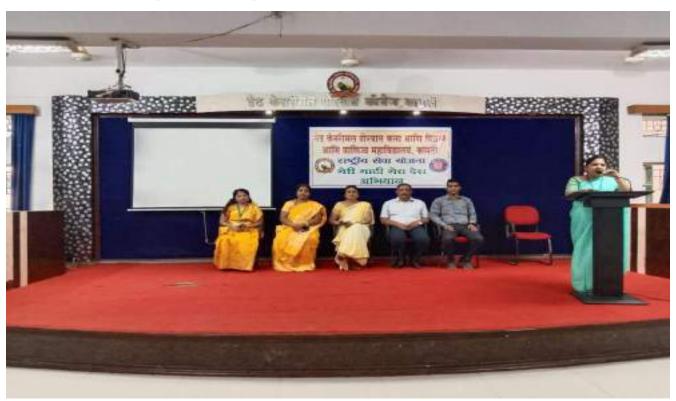

Value Added Course Cell and N. S. S. Unit under the Government's drive, "मेरी माटी, मेरा देश". Around 19 students from B. A., B. Com. B. Sc. participated in this programme. Dr. Renuka L. Roy gave an introductory note and endorsed the students to give their best for the programme. N.S.S. Coordinator Dr. Vinod Shende addressed the students and Dr. Nishita Chimote (Lady N.S.S. Officer) talked about respecting the feeling of patriotism. Vice Principal Dr. Renu A. Tiwari and Dr. Manish Chakravarty were present during the event, and they have encouraged the students to participate in such events and maintain a feeling of patriotism in their hearts. All the members of Value Added Courses Cell Dr. T. V. Chaudhari, Dr. Bhavsagar and Dr. J. V. Ramteke were prominently present during the activity.



Dr. Renuka L. Roy

Shikshan Prasarak Mandal, Kamptee's

### SETH KESARIMAL PORWAL COLLEGE OF ARTS AND SCIENCE AND COMMERCE, KAMPTEE

Affiliated to Rashtrasant Tukadoji Maharaj Nagpur University, Nagpur

NAAC Accredited with 'A' Grade

Ref. SKP/DC

Date 14 08 23

Prof. Dr. Vinay Chavan

### ''मेरी माटी, मेरा देश'' अभियान

## Value Added Courses Cell and N. S. S. Unit Is Organizing

A Patriotic Poetry Recitation/"देशभक्तीपर कवितांचे वाचन" (All four languages, Hindi, Marathi, Urdu and English) on Thursday, 24/08/2023 in Degree College Library Hall. This programme will be reported as an activity under the Government's drive, "मेरी माटी, मेरा देश". The students interested in participating in this programme should immediately contact the following teachers.

Principal
Principal
S.K.P. College