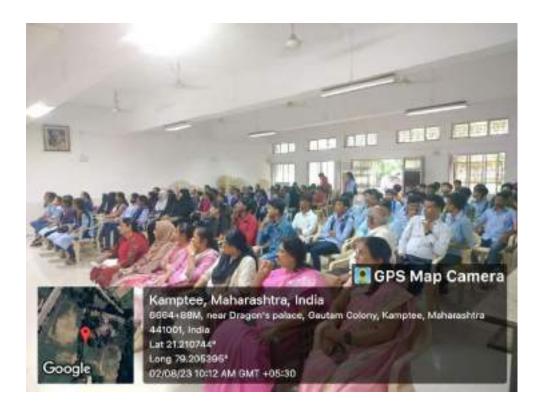

### INDUCTION PROGRAMME OF COMMERCE FACULTY

The induction programme of commerce faculty for the session 2023-24 was organised by the Department of Commerce on **2**<sup>nd</sup> **August, 2023 at 10.00 AM** in the library hall of the college. For this programme Hundred and Nineteen students and fourteen teachers were present. The programme started at 10.00 AM. The convenor of Admission Committee (Commerce) Dr. Tushar Chaudhari Welcomed the students, faculty members and the Hon'ble Principal Dr. Vinay Chavan.