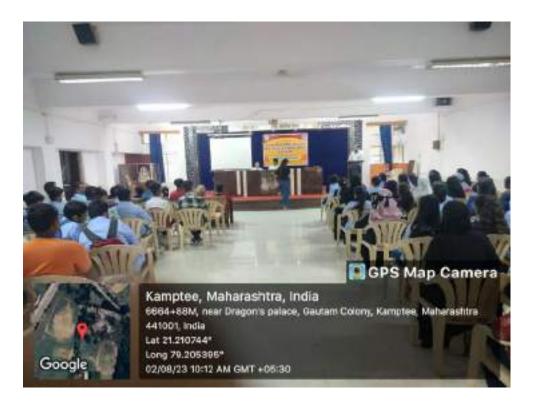

### INDUCTION PROGRAMME OF COMMERCE FACULTY

The induction programme of commerce faculty for the session 2023-24 was organised by the Department of Commerce on **2**<sup>nd</sup> **August, 2023 at 10.00 AM** in the library hall of the college. For this programme Hundred and Nineteen students and fourteen teachers were present. The programme started at 10.00 AM. The convenor of Admission Committee (Commerce) Dr. Tushar Chaudhari Welcomed the students, faculty members and the Hon'ble Principal Dr. Vinay Chavan.

It is the trend of Commerce faculty to felicitate one bright student with the DR. A.P.J. ABDUL KALAM Scholarship. This scholarship is given to the students who has achieved the excellence in the academic as well as extra-curricular activities. Under the said scholarship Rs. 2,500, bouquet and certificate is given. For the session 2023-24 The scholarship was granted to KU. RATI ASHOK JAISWAL who stood first in Summer 2022 examination. Principal Dr. Vinay Chavan felicitated the Matrious student.