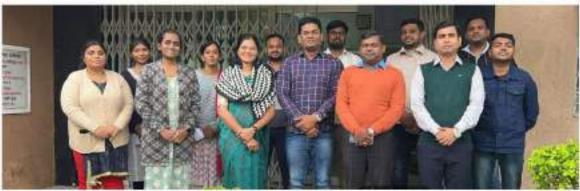

### SCIENCE FACULTY INDUCTION PROGRAMME

2<sup>nd</sup> August 2023

An Induction Programme was conducted by the admission committee of the science faculty under the guidance of Principal of the college on 02/08/2023 in the library hall at 11.30 am with the intention of introducing first year B. Sc. students to the environment of the college and curriculum of education. In this programme, students and parents were welcomed by the Principal of the college Prof. Dr. Vinay Chavan, IQAC Coordinator Dr. Prashant Dhongle and science faculty admission in charge Dr. Nitin P. Meshram. The objective of the programme was to make the parents and students aware of the academic aspects of the course, the rules and regulations of the Institute and ensuring parental participation in monitoring the performance and progress of the students. The admission incharge delivered a vivid description of processes of admission and the structure of college and facilities such as the library, student's facilitation centre, water closets, girl's common room, labs, NSS, NCC, sports and games etc. The IQAC Coordinator urged the students to take their academics seriously and be regular to the classes to keep their attendance in a desirable level. The Principal concluded his session by urging the students again to concentrate more on imporving their skills to match that of academics and to polish their understanding of the

basic subjects to boost their knowledge of subjects that they will face in the upcoming years of their academics. He implored the students to practice positive thinking to keep their minds sharp in order to achieve the maximum of their capabilities. He wished the students well for their academic year. Total 156 students were present in the programme. The day was marked with the presence of Vice Principal Prof. Dr. Manish Chakravarty, Vice Principal Prof. Dr. Renu Tiwari, admission committee members Dr. Dipak Bhavsagar, Dr. Rajendra Mungmode, Dr. Ratiram Choudhary, Dr. Rashmi Jachak, Dr. Gazala Hashmi, Dr. Priyanka Bhoyar, Dr. Manjiri Nagmote, Dr. A. V. Ramteke, Dr. Kishor Dhole, Dr. Vikas Kamdi, Dr. Mahesh Jogi and Non teaching staff members of the college. The session came to a formal end as admission in charge Dr. Nitin P. Meshram delivered the vote of thanks.