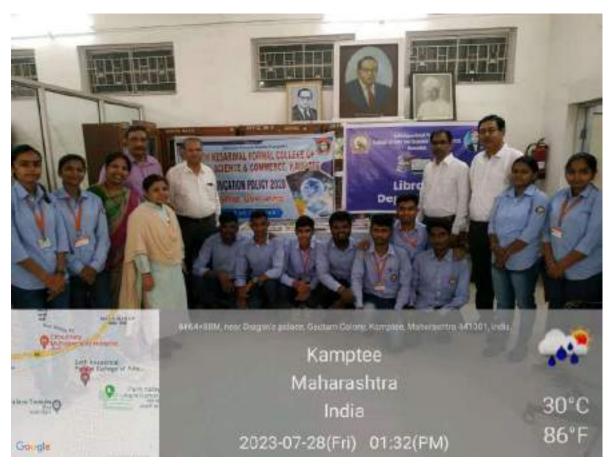

Another programme was held on 28<sup>th</sup> July, 2023. Here, a book exhibition was organized in the College Library. With a view to inculcate the vision of NEP – 2020, books on skill development and value added courses were prominently displayed. Teachers also answered several questions put forth by the students on the importance of NEP – 2020. In this programme, Principal Prof. Dr. Vinay Chavan, NEP Nodal Officer Dr. Manish Chakravarty, Dr. Renuka Roy, Lt. Mohd. Asrar, Dr. Indrajit Basu and Librarian Ms. Shilpa Hirekhan and other tachers were prominently present.