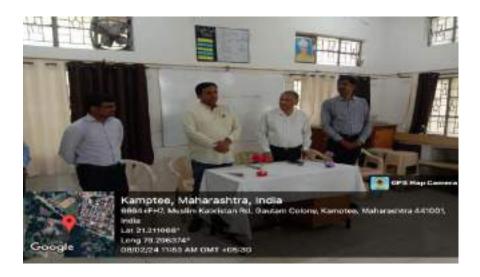

### पोरवाल महाविद्यालय में लोकमान्य बाल गंगाधर तिलक और लोकशाहीर अन्नाभाऊ साठे को अभिवादन !

सेठ केसरीमल पोरवाल महाविद्यालय की विशेष दिवस कार्यक्रम सिमित और इतिहास विभाग के तत्वावधान से मंगलवार दिनाक ०१/०८/२०२३ को लोकमान्य बाल गंगाधर तिलक की पुण्यतिथि और लोकशाहीर अन्नाभाऊ साठे की जयंती के अवसर पर एक कार्यक्रम का आयोजन किया गया था. कार्यक्रम की शुरुआत लोकमान्य बाल गंगाधर तिलक और लोकशाहीर अन्नाभाऊ साठे की तस्वीर पर माल्यार्पण और दीप प्रज्ज्वलन से हुई. कार्यक्रम के संयोजक एवं इतिहास विभागाध्यक्ष डॉ. जितेंद्र सावजी तागड़े ने कार्यक्रम का उद्देश्य स्पष्ट करते हुए भारतीय स्वतंत्रता आंदोलन में लोकमान्य बाल गंगाधर तिलक के योगदान और संयुक्त महाराष्ट्र आंदोलन में साहित्य-रत्न लोकतांत्रिक अन्नाभाऊ साठे के योगदान के विषय में जानकारी दी. कार्यक्रम के अध्यक्ष एवं महाविद्यालय के प्राचार्य डॉ. विनय चव्हाण ने लोकमान्य तिलक शुरू किए गए सार्वजनिक उत्सवों और अन्नाभाऊ साठे के साहित्य पर प्रकाश डाला. कार्यक्रम में महाविद्यालय के उपप्राचार्य डॉ. मनीष चक्रवर्ती एवं डॉ. रेनू तिवारी ने भी विचार व्यक्त किये. इस अवसर पर डॉ. सिद्धार्थ मेश्राम, आय. क्यू.ए.सी. संयोजक डॉ. प्रशांत धोंगले, डॉ. अज़हर अबरार, डॉ. महेश जोगी, ग्रंथपाल शिल्पा हिरेखन, गिरीश संगेवार तथा शिक्षक एवं शिक्षकेत्तर कर्मचारी सहित २० लोग उपस्थित थे. संचालन डॉ. विकास कामडी तथा धन्यवाद प्रोफेसर अमोल गुजरकर ने माना.

आंदोलन में लोकमान्य बालगंगाधर तिलक के योगदान और संयुक्त महाराष्ट्र आंदोलन में साहित्य-रत्न अन्नाभाऊ साठे के योगदान पर जानकारी दी। महाविद्यालय के प्राचार्य डा. विनय चव्हाण ने लोकमान्य तिलक द्वारा शुरू किए गए सार्वजनिक उत्सवों और अन्नाभाऊ साठे के साहित्य पर प्रकाश डाला। उपप्राचार्य डा. मनीष चक्रवर्ती एवं डॉ. रेनू तिवारी ने भी अपने विचार व्यक्त किए। डा. सिद्धार्थ मेश्राम, आईक्यूएसी संयोजक डा. प्रशांत धोंगले, डा. अजहर अबरार, डा. महेश जोगी, ग्रंथपाल शिल्पा हिरेखन, गिरीश संगेवार तथा शिक्षक एवं शिक्षकेत्तर कर्मचारी उपस्थित थे।