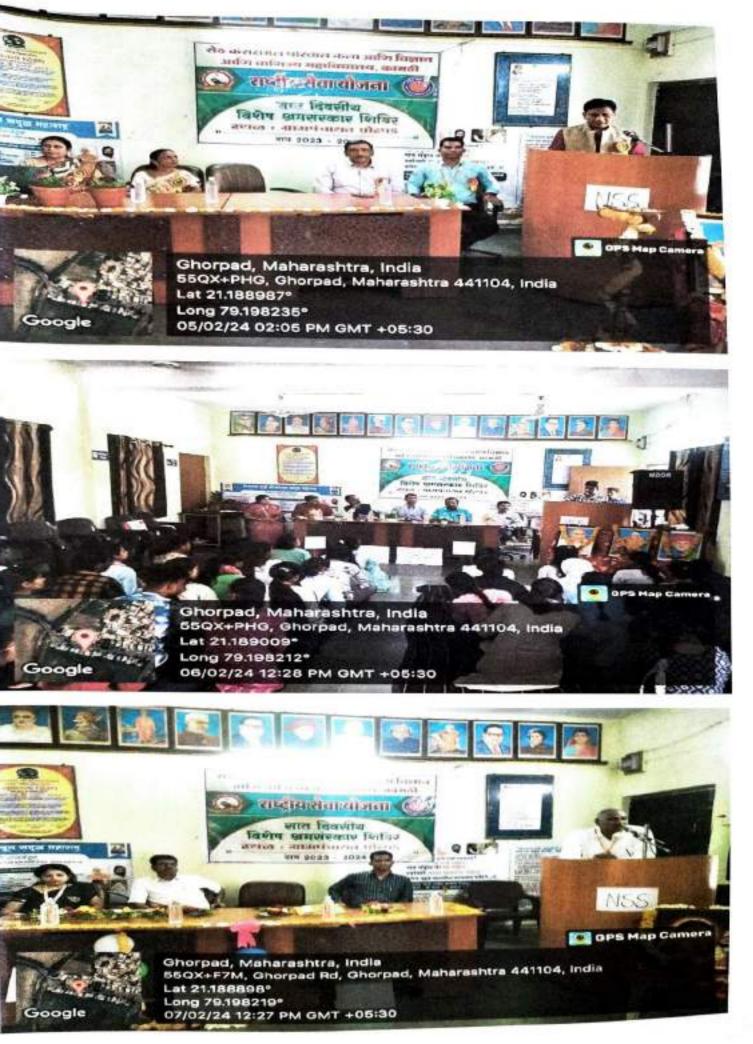

| 5 Zoulen   | 5 72       | Sygansin   |

Dr. VINOD SHENDE Programme Officer NSS S.K.P. College, Kamptoe

























## One Day Hi-Media Workshop on

# **Gel-Filtration Chromatography**

# SETH KESARIMAL PORWAL COLLEGE OF ARTS AND SCIENCE AND COMMERCE, KAMPTEE Department Of Microbiology

In collaboration with **Hi-Media Pvt. Ltd.**For UG and PG students

Session: 2023-2024

Dates: 08/02/2024

## Venue

SETH KESARIMAL PORWAL COLLEGE OF ARTS AND SCIENCE AND COMMERCE, KAMPTEE

#### Name of the event: - Himedia Workshop

**Date: -** 08 February 2024

Venue: - Seth Kesarimal Porwal College, Kamptee.

**Organizer:** - Himedia in collaboration with Seth Kesarimal Porwal College, Kamptee UG & PG Department of Microbiology

**Guest Person:** - Dr. Singh, Assistant Regional Manager, Vidarbha region, and Dr. Sunil Kokane, a product specialist in Molecular Biology.

No. of Staff Participants: