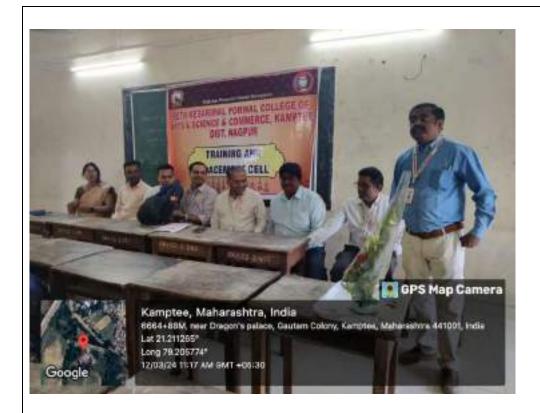

### पोरवाल महाविद्यालय में लोकमान्य बाल गंगाधर तिलक और लोकशाहीर अन्नाभाऊ साठे को अभिवादन !

सेठ केसरीमल पोरवाल महाविद्यालय की विशेष दिवस कार्यक्रम सिमित और इतिहास विभाग के तत्वावधान से मंगलवार दिनाक ०१/०८/२०२३ को लोकमान्य बाल गंगाधर तिलक की पुण्यतिथि और लोकशाहीर अन्नाभाऊ साठे की जयंती के अवसर पर एक कार्यक्रम का आयोजन किया गया था. कार्यक्रम की शुरुआत लोकमान्य बाल गंगाधर तिलक और लोकशाहीर अन्नाभाऊ साठे की तस्वीर पर माल्यार्पण और दीप प्रज्ज्वलन से हुई. कार्यक्रम के संयोजक एवं इतिहास विभागाध्यक्ष डॉ. जितेंद्र सावजी तागड़े ने कार्यक्रम का उद्देश्य स्पष्ट करते हुए भारतीय स्वतंत्रता आंदोलन में लोकमान्य बाल गंगाधर तिलक के योगदान और संयुक्त महाराष्ट्र आंदोलन में साहित्य-रत्न लोकतांत्रिक अन्नाभाऊ साठे के योगदान के विषय में जानकारी दी. कार्यक्रम के अध्यक्ष एवं महाविद्यालय के प्राचार्य डॉ. विनय चव्हाण ने लोकमान्य तिलक शुरू किए गए सार्वजनिक उत्सवों और अन्नाभाऊ साठे के साहित्य पर प्रकाश डाला. कार्यक्रम में महाविद्यालय के उपप्राचार्य डॉ. मनीष चक्रवर्ती एवं डॉ. रेनू तिवारी ने भी विचार व्यक्त किये. इस अवसर पर डॉ. सिद्धार्थ मेश्राम, आय. क्यू.ए.सी. संयोजक डॉ. प्रशांत धोंगले, डॉ. अज़हर अबरार, डॉ. महेश जोगी, ग्रंथपाल शिल्पा हिरेखन, गिरीश संगेवार तथा शिक्षक एवं शिक्षकेत्तर कर्मचारी सहित २० लोग उपस्थित थे. संचालन डॉ. विकास कामडी तथा धन्यवाद प्रोफेसर अमोल गुजरकर ने माना.

### लोकमान्य तिलक और लोकशाहिर अन्नाभाऊ साठे को किया अभिवादन

DOMEST TO SEE TO PROVIDE

ब्यूतं कामठी/कन्हान. स्थानीय सेठ केसरीमल पोरवाल महाविद्यालय की विशेष दिवस समिति और इतिहास विभाग के तत्वावधान से लोकमान्य बाल गंगाधर तिलक की पुण्यतिथि और लोकशाहिर अत्राभाऊ साठे की जयंती पर कार्यक्रम का आयोजन किया गया था। कार्यक्रम की शुरुआत लोकमान्य बाल गंगाधर तिलक और लोकशाहिर साठे की तस्वीर पर माल्यापंण और दीप प्रज्वलन से हुई। कार्यक्रम के संयोजक एवं इतिहास विभाग अध्यक्ष डा. जितेंद्र तागड़े ने कार्यक्रम का उद्देश्य स्पष्ट करते हुए भारतीय स्वतंत्रता

आंदोलन में लोकमान्य बालगंगाधर तिलक के योगदान और संयुक्त महाराष्ट्र आंदोलन में साहित्य-रत्न अन्नाभाऊ साठे के योगदान पर जानकारी दी। महाविद्यालय के प्राचार्य डा. विनय चव्हाण ने लोकमान्य तिलक द्वारा शुरू किए गए सार्वजनिक उत्सवों और अन्नाभाऊ साठे के साहित्य पर प्रकाश डाला। उपप्राचार्य डा. मनीष चक्रवर्ती एवं डॉ. रेनू तिवारी ने भी अपने विचार व्यक्त किए। डा. सिद्धार्थ मेश्राम, आईक्यूएसी संयोजक डा. प्रशांत धोंगले, डा. अजहर अबरार, डा. महेश जोगी, ग्रंथपाल शिल्पा हिरेखन, गिरीश संगेवार तथा शिक्षक एवं शिक्षकेत्तर कर्मचारी उपस्थित थे।