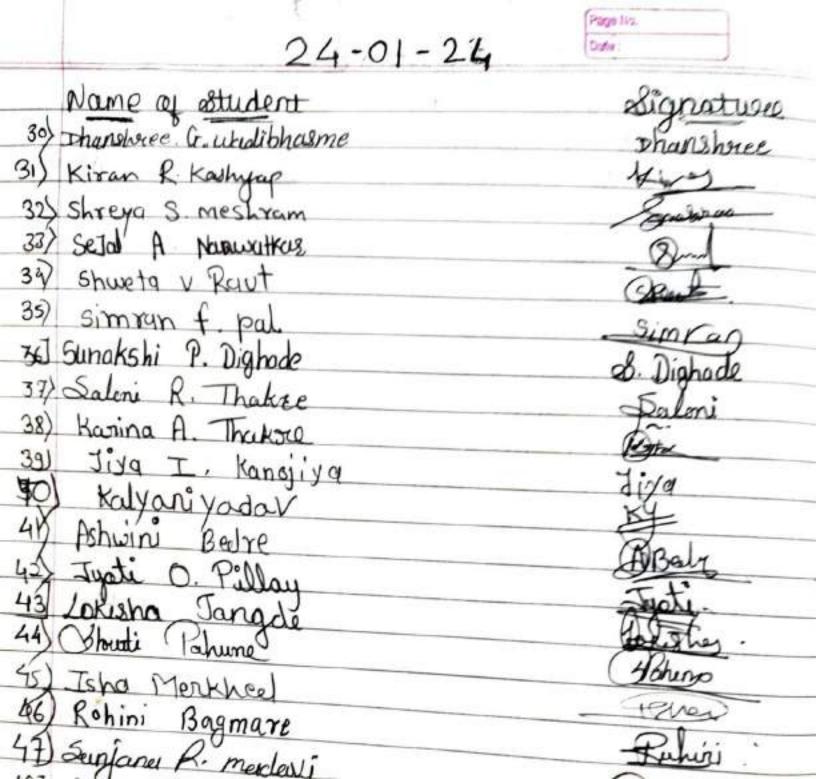

| Sr. No. | Name of Teacher                                  | Signature  |
|---------|--------------------------------------------------|------------|
| 1.      | Dr. G. R. Hashmi                                 | Chazat     |
| 2.      | Meklla Chomarya                                  | Melley     |
| 3.      | Dr. Jecnanlata C. Agranal                        | glagramal. |
| 4.      | Dr. Jeenanlate c. Agraval<br>Ku Msunali T. Kuthe | Rule       |
| 5.      | Monika Manapuse                                  | Must       |
| 6.      | Fasheen Bano                                     | fact.      |
| 7.      | Dr. T. H. multanie                               | Bultani    |
| 8.      | Dr. Tushan Chaudhani                             | anaueller  |
| 9.      | Do D A Point                                     | an         |
| 10.     | Dr Vinod R. Shende                               | Misen      |
| 11.     | No Ifkkher R. Hunain                             | Hmi -      |
| -       | Dr. s.P. Dudure                                  | Andr.      |
| 13.     | DATE N.R. Amberda                                | /mount     |
| 14.     | Or Azher Abror Ahmal                             | 1          |
| 15.     |                                                  |            |
| 16.     |                                                  |            |