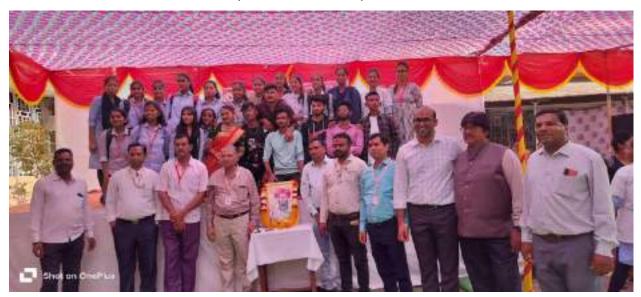

### पोरवाल महाविद्यालय में लोकमान्य बाल गंगाधर तिलक और लोकशाहीर अन्नाभाऊ साठे को अभिवादन !

सेठ केसरीमल पोरवाल महाविद्यालय की विशेष दिवस कार्यक्रम सिमित और इतिहास विभाग के तत्वावधान से मंगलवार दिनाक ०१/०८/२०२३ को लोकमान्य बाल गंगाधर तिलक की पुण्यतिथि और लोकशाहीर अन्नाभाऊ साठे की जयंती के अवसर पर एक कार्यक्रम का आयोजन किया गया था. कार्यक्रम की शुरुआत लोकमान्य बाल गंगाधर तिलक और लोकशाहीर अन्नाभाऊ साठे की तस्वीर पर माल्यार्पण और दीप प्रज्ज्वलन से हुई. कार्यक्रम के संयोजक एवं इतिहास विभागाध्यक्ष डॉ. जितेंद्र सावजी तागड़े ने कार्यक्रम का उद्देश्य स्पष्ट करते हुए भारतीय स्वतंत्रता आंदोलन में लोकमान्य बाल गंगाधर तिलक के योगदान और संयुक्त महाराष्ट्र आंदोलन में साहित्य-रत्न लोकतांत्रिक अन्नाभाऊ साठे के योगदान के विषय में जानकारी दी. कार्यक्रम के अध्यक्ष एवं महाविद्यालय के प्राचार्य डॉ. विनय चव्हाण ने लोकमान्य तिलक शुरू किए गए सार्वजनिक उत्सवों और अन्नाभाऊ साठे के साहित्य पर प्रकाश डाला. कार्यक्रम में महाविद्यालय के उपप्राचार्य डॉ. मनीष चक्रवर्ती एवं डॉ. रेनू तिवारी ने भी विचार व्यक्त किये. इस अवसर पर डॉ. सिद्धार्थ मेश्राम, आय. क्यू.ए.सी. संयोजक डॉ. प्रशांत धोंगले, डॉ. अज़हर अबरार, डॉ. महेश जोगी, ग्रंथपाल शिल्पा हिरेखन, गिरीश संगेवार तथा शिक्षक एवं शिक्षकेत्तर कर्मचारी सहित २० लोग उपस्थित थे. संचालन डॉ. विकास कामडी तथा धन्यवाद प्रोफेसर अमोल गुजरकर ने माना.

Outcome of Activity: (१) लोकमान्य बाल गंगाधर तिलक और लोकशाहीर अन्नाभाऊ साठे की जानकारी विद्यार्थियों को मिली. (२) लोकमान्य बाल गंगाधर तिलक चतुसुत्री के महत्त्व को उपस्थितों ने समजा (३) लोकशाहीर अन्नाभाऊ साठे के साहित्य का ज्ञान विद्यार्थियों को मिला. (४) लोकमान्य बाल गंगाधर तिलक और लोकशाहीर अन्नाभाऊ साठे के प्रेरणास्त्रोत से राष्ट्रिय एकात्मता जागृत हुईं.