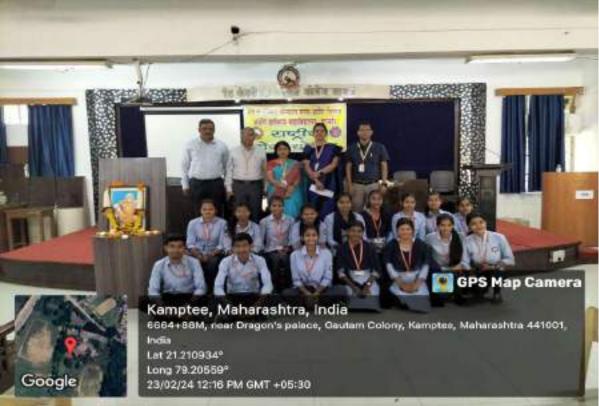

### पोरवाल महाविद्यालय में लोकमान्य बाल गंगाधर तिलक और लोकशाहीर अन्नाभाऊ साठे को अभिवादन !

सेठ केसरीमल पोरवाल महाविद्यालय की विशेष दिवस कार्यक्रम सिमित और इतिहास विभाग के तत्वावधान से मंगलवार दिनाक ०१/०८/२०२३ को लोकमान्य बाल गंगाधर तिलक की पुण्यतिथि और लोकशाहीर अन्नाभाऊ साठे की जयंती के अवसर पर एक कार्यक्रम का आयोजन किया गया था. कार्यक्रम की शुरुआत लोकमान्य बाल गंगाधर तिलक और लोकशाहीर अन्नाभाऊ साठे की तस्वीर पर माल्यार्पण और दीप प्रज्ज्वलन से हुई. कार्यक्रम के संयोजक एवं इतिहास विभागाध्यक्ष डॉ. जितेंद्र सावजी तागड़े ने कार्यक्रम का उद्देश्य स्पष्ट करते हुए भारतीय स्वतंत्रता आंदोलन में लोकमान्य बाल गंगाधर तिलक के योगदान और संयुक्त महाराष्ट्र आंदोलन में साहित्य-रत्न लोकतांत्रिक अन्नाभाऊ साठे के योगदान के विषय में जानकारी दी. कार्यक्रम के अध्यक्ष एवं महाविद्यालय के प्राचार्य डॉ. विनय चव्हाण ने लोकमान्य तिलक शुरू किए गए सार्वजनिक उत्सवों और अन्नाभाऊ साठे के साहित्य पर प्रकाश डाला. कार्यक्रम में महाविद्यालय के उपप्राचार्य डॉ. मनीष चक्रवर्ती एवं डॉ. रेनू तिवारी ने भी विचार व्यक्त किये. इस अवसर पर डॉ. सिद्धार्थ मेश्राम, आय. क्यू.ए.सी. संयोजक डॉ. प्रशांत धोंगले, डॉ. अज़हर अबरार, डॉ. महेश जोगी, ग्रंथपाल शिल्पा हिरेखन, गिरीश संगेवार तथा शिक्षक एवं शिक्षकेत्तर कर्मचारी सहित २० लोग उपस्थित थे. संचालन डॉ. विकास कामडी तथा धन्यवाद प्रोफेसर अमोल गुजरकर ने माना.

### लोकमान्य तिलक और लोकशाहिर अन्नाभाऊ साठे को किया अभिवादन

DOMEST TO SEE TO PROVIDE

ब्यूतं कामठी/कन्हान. स्थानीय सेठ केसरीमल पोरवाल महाविद्यालय की विशेष दिवस समिति और इतिहास विभाग के तत्वावधान से लोकमान्य बाल गंगाधर तिलक की पुण्यतिथि और लोकशाहिर अत्राभाऊ साठे की जयंती पर कार्यक्रम का आयोजन किया गया था। कार्यक्रम की शुरुआत लोकमान्य बाल गंगाधर तिलक और लोकशाहिर साठे की तस्वीर पर माल्यापंण और दीप प्रज्वलन से हुई। कार्यक्रम के संयोजक एवं इतिहास विभाग अध्यक्ष डा. जितेंद्र तागड़े ने कार्यक्रम का उद्देश्य स्पष्ट करते हुए भारतीय स्वतंत्रता

आंदोलन में लोकमान्य बालगंगाधर तिलक के योगदान और संयुक्त महाराष्ट्र आंदोलन में साहित्य-रत्न अन्नाभाऊ साठे के योगदान पर जानकारी दी। महाविद्यालय के प्राचार्य डा. विनय चव्हाण ने लोकमान्य तिलक द्वारा शुरू किए गए सार्वजनिक उत्सवों और अन्नाभाऊ साठे के साहित्य पर प्रकाश डाला। उपप्राचार्य डा. मनीष चक्रवर्ती एवं डॉ. रेनू तिवारी ने भी अपने विचार व्यक्त किए। डा. सिद्धार्थ मेश्राम, आईक्यूएसी संयोजक डा. प्रशांत धोंगले, डा. अजहर अबरार, डा. महेश जोगी, ग्रंथपाल शिल्पा हिरेखन, गिरीश संगेवार तथा शिक्षक एवं शिक्षकेत्तर कर्मचारी उपस्थित थे।