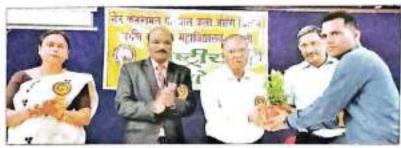

### Report of Activity / Programme Conducted

Name of Activity / Program : पोरवाल महाविद्यालय में लोकमान्य बाल गंगाधर तिलक और लोकशाहीर अन्नाभाऊ साठे को अभिवादन !

Objective of Activity (१) लोकमान्य बाल गंगाधर तिलक और लोकशाहीर अन्नाभाऊ साठे विचार विद्यार्थियों तथा समाज के हर वर्ग तक पहुचाना (२) लोकमान्य बाल गंगाधर तिलक और लोकशाहीर अन्नाभाऊ साठे के कार्यों की जानकारी विद्यार्थियों व उपस्थितों को देना (३) लोकमान्य बाल गंगाधर तिलक और लोकशाहीर अन्नाभाऊ साठे के आदर्श को अपनाने के लिये सभी को प्रेरित करना (४) राष्ट्रिय एकात्मता जागृत करना

Inaugurated by: कार्यक्रम के अध्यक्ष एवं महाविद्यालय के प्राचार्य डॉ. विनय चव्हाण

| Date of Activity                | मंगलवार - ०१/ | ०८/२०२३ | Place of Activity        |         | मल पोरवाल<br>1य, ग्रंथालय कक्ष |
|---------------------------------|---------------|---------|--------------------------|---------|--------------------------------|
| Number of Students Participated |               | २०      | Number of Teachers Parti | cipated | १०                             |

### पोरवाल महाविद्यालय में लोकमान्य बाल गंगाधर तिलक और लोकशाहीर अन्नाभाऊ साठे को अभिवादन !

सेठ केसरीमल पोरवाल महाविद्यालय की विशेष दिवस कार्यक्रम सिमित और इतिहास विभाग के तत्वावधान से मंगलवार दिनाक ०१/०८/२०२३ को लोकमान्य बाल गंगाधर तिलक की पुण्यतिथि और लोकशाहीर अन्नाभाऊ साठे की जयंती के अवसर पर एक कार्यक्रम का आयोजन किया गया था. कार्यक्रम की शुरुआत लोकमान्य बाल गंगाधर तिलक और लोकशाहीर अन्नाभाऊ साठे की तस्वीर पर माल्यार्पण और दीप प्रज्ज्वलन से हुई. कार्यक्रम के संयोजक एवं इतिहास विभागाध्यक्ष डॉ. जितेंद्र सावजी तागड़े ने कार्यक्रम का उद्देश्य स्पष्ट करते हुए भारतीय स्वतंत्रता आंदोलन में लोकमान्य बाल गंगाधर तिलक के योगदान और संयुक्त महाराष्ट्र आंदोलन में साहित्य-रत्न लोकतांत्रिक अन्नाभाऊ साठे के योगदान के विषय में जानकारी दी. कार्यक्रम के अध्यक्ष एवं महाविद्यालय के प्राचार्य डॉ. विनय चव्हाण ने लोकमान्य तिलक शुरू किए गए सार्वजनिक उत्सवों और अन्नाभाऊ साठे के साहित्य पर प्रकाश डाला. कार्यक्रम में महाविद्यालय के उपप्राचार्य डॉ. मनीष चक्रवर्ती एवं डॉ. रेनू तिवारी ने भी विचार व्यक्त किये. इस अवसर पर डॉ. सिद्धार्थ मेश्राम, आय. क्यू.ए.सी. संयोजक डॉ. प्रशांत धोंगले, डॉ. अज़हर अबरार, डॉ. महेश जोगी, ग्रंथपाल शिल्पा हिरेखन, गिरीश संगेवार तथा शिक्षक एवं शिक्षकेत्तर कर्मचारी सहित २० लोग उपस्थित थे. संचालन डॉ. विकास कामडी तथा धन्यवाद प्रोफेसर अमोल गुजरकर ने माना.