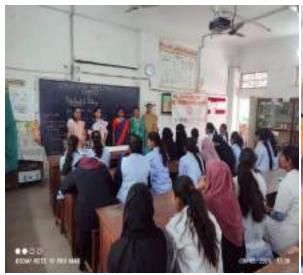

### पोरवाल महाविद्यालय में लोकमान्य बाल गंगाधर तिलक और लोकशाहीर अन्नाभाऊ साठे को अभिवादन !

सेठ केसरीमल पोरवाल महाविद्यालय की विशेष दिवस कार्यक्रम सिमित और इतिहास विभाग के तत्वावधान से मंगलवार दिनाक ०१/०८/२०२३ को लोकमान्य बाल गंगाधर तिलक की पुण्यतिथि और लोकशाहीर अन्नाभाऊ साठे की जयंती के अवसर पर एक कार्यक्रम का आयोजन किया गया था. कार्यक्रम की शुरुआत लोकमान्य बाल गंगाधर तिलक और लोकशाहीर अन्नाभाऊ साठे की तस्वीर पर माल्यार्पण और दीप प्रज्ज्वलन से हुई. कार्यक्रम के संयोजक एवं इतिहास विभागाध्यक्ष डॉ. जितेंद्र सावजी तागड़े ने कार्यक्रम का उद्देश्य स्पष्ट करते हुए भारतीय स्वतंत्रता आंदोलन में लोकमान्य बाल गंगाधर तिलक के योगदान और संयुक्त महाराष्ट्र आंदोलन में साहित्य-रत्न लोकतांत्रिक अन्नाभाऊ साठे के योगदान के विषय में जानकारी दी. कार्यक्रम के अध्यक्ष एवं महाविद्यालय के प्राचार्य डॉ. विनय चव्हाण ने लोकमान्य तिलक शुरू किए गए सार्वजनिक उत्सवों और अन्नाभाऊ साठे के साहित्य पर प्रकाश डाला. कार्यक्रम में महाविद्यालय के उपप्राचार्य डॉ. मनीष चक्रवर्ती एवं डॉ. रेनू तिवारी ने भी विचार व्यक्त किये. इस अवसर पर डॉ. सिद्धार्थ मेश्राम, आय. क्यू.ए.सी. संयोजक डॉ. प्रशांत धोंगले, डॉ. अज़हर अबरार, डॉ. महेश जोगी, ग्रंथपाल शिल्पा हिरेखन, गिरीश संगेवार तथा शिक्षक एवं शिक्षकेत्तर कर्मचारी सहित २० लोग उपस्थित थे. संचालन डॉ. विकास कामडी तथा धन्यवाद प्रोफेसर अमोल गुजरकर ने माना.

### लोकमान्य तिलक और लोकशाहिर अन्नाभाऊ साठे को किया अभिवादन

DOMEST TO SEE TO PROVIDE

ब्यूतं कामठी/कन्हान. स्थानीय सेठ केसरीमल पोरवाल महाविद्यालय की विशेष दिवस समिति और इतिहास विभाग के तत्वावधान से लोकमान्य बाल गंगाधर तिलक की पुण्यतिथि और लोकशाहिर अत्राभाऊ साठे की जयंती पर कार्यक्रम का आयोजन किया गया था। कार्यक्रम की शुरुआत लोकमान्य बाल गंगाधर तिलक और लोकशाहिर साठे की तस्वीर पर माल्यापंण और दीप प्रज्वलन से हुई। कार्यक्रम के संयोजक एवं इतिहास विभाग अध्यक्ष डा. जितेंद्र तागड़े ने कार्यक्रम का उद्देश्य स्पष्ट करते हुए भारतीय स्वतंत्रता

आंदोलन में लोकमान्य बालगंगाधर तिलक के योगदान और संयुक्त महाराष्ट्र आंदोलन में साहित्य-रत्न अन्नाभाऊ साठे के योगदान पर जानकारी दी। महाविद्यालय के प्राचार्य डा. विनय चव्हाण ने लोकमान्य तिलक द्वारा शुरू किए गए सार्वजनिक उत्सवों और अन्नाभाऊ साठे के साहित्य पर प्रकाश डाला। उपप्राचार्य डा. मनीष चक्रवर्ती एवं डॉ. रेनू तिवारी ने भी अपने विचार व्यक्त किए। डा. सिद्धार्थ मेश्राम, आईक्यूएसी संयोजक डा. प्रशांत धोंगले, डा. अजहर अबरार, डा. महेश जोगी, ग्रंथपाल शिल्पा हिरेखन, गिरीश संगेवार तथा शिक्षक एवं शिक्षकेत्तर कर्मचारी उपस्थित थे।