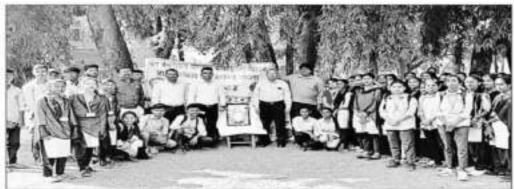

### पोरवाल महाविद्यालय में लोकमान्य बाल गंगाधर तिलक और लोकशाहीर अन्नाभाऊ साठे को अभिवादन !

सेठ केसरीमल पोरवाल महाविद्यालय की विशेष दिवस कार्यक्रम सिमित और इतिहास विभाग के तत्वावधान से मंगलवार दिनाक ०१/०८/२०२३ को लोकमान्य बाल गंगाधर तिलक की पुण्यतिथि और लोकशाहीर अन्नाभाऊ साठे की जयंती के अवसर पर एक कार्यक्रम का आयोजन किया गया था. कार्यक्रम की शुरुआत लोकमान्य बाल गंगाधर तिलक और लोकशाहीर अन्नाभाऊ साठे की तस्वीर पर माल्यार्पण और दीप प्रज्ज्वलन से हुई. कार्यक्रम के संयोजक एवं इतिहास विभागाध्यक्ष डॉ. जितेंद्र सावजी तागड़े ने कार्यक्रम का उद्देश्य स्पष्ट करते हुए भारतीय स्वतंत्रता आंदोलन में लोकमान्य बाल गंगाधर तिलक के योगदान और संयुक्त महाराष्ट्र आंदोलन में साहित्य-रत्न लोकतांत्रिक अन्नाभाऊ साठे के योगदान के विषय में जानकारी दी. कार्यक्रम के अध्यक्ष एवं महाविद्यालय के प्राचार्य डॉ. विनय चव्हाण ने लोकमान्य तिलक शुरू किए गए सार्वजनिक उत्सवों और अन्नाभाऊ साठे के साहित्य पर प्रकाश डाला. कार्यक्रम में महाविद्यालय के उपप्राचार्य डॉ. मनीष चक्रवर्ती एवं डॉ. रेनू तिवारी ने भी विचार व्यक्त किये. इस अवसर पर डॉ. सिद्धार्थ मेश्राम, आय. क्यू.ए.सी. संयोजक डॉ. प्रशांत धोंगले, डॉ. अज़हर अबरार, डॉ. महेश जोगी, ग्रंथपाल शिल्पा हिरेखन, गिरीश संगेवार तथा शिक्षक एवं शिक्षकेत्तर कर्मचारी सहित २० लोग उपस्थित थे. संचालन डॉ. विकास कामडी तथा धन्यवाद प्रोफेसर अमोल गुजरकर ने माना.

कार्यक्रमाच्या अध्यक्षस्थानी प्राचार्य हाँ. विनय चव्हाण तर प्रमुख अतिवी म्हणून हाँ. जितेंद्र सावजी तागडे, उपप्राचर्य हाँ. मनीष चक्रवर्ती, हाँ. रेणू तिवारी, हाँ. सिद्धार्थ मेश्राम, आय.क्यू.ए.सी. समन्वयक हाँ. प्रशांत धोंगळे, हाँ. अजहर अबरार, हाँ. महेश जोगी, ग्रंथपाल शिल्पा हिरेखान, गिरीष संगेवार व शिक्षक व शिक्षकेत्तर कर्मचारी उपस्थित होते. संचालन हाँ. विकास कामडी पांनी केले तर आभार प्रा. अमोल गुजरकर पांनी मानले.