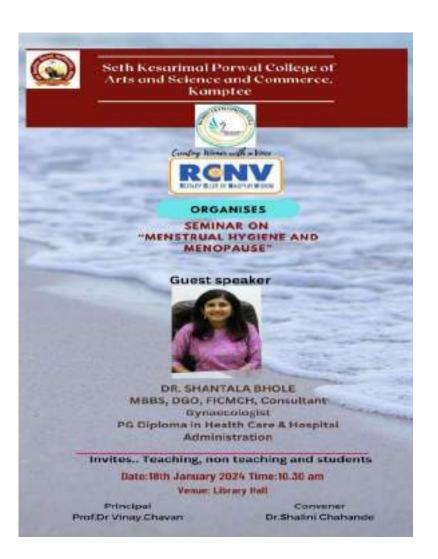

ram. Dr. Sarita Agrawal, Former Vice Principal, Seth Kesarimal Porwal College of Arts and Science and Commerce (Junior College) was the chief Guest, Members of Rotary Club of Nagpur Vision were also present on the occasion. The Speaker DR. SHANTALA BHOLE, MBBS, DGO, FICMCH, Consultant Gynaecologist spoke on the on the very Important issue "MENSTRUAL HYGIENE AND MENOPAUSE" Overall, students were very receptive to the topic and appeared engaged in the discussion. Dr Renu Tiwari and Vice Principal of the college, Dr Shalini Chahande, Head Biochemistry and Convener of the cell, Members of the cell and a large no of students were present on the Occasion. Vote of thanks was proposed by Mrs. Shubhangi Bawankule. The program got special support from Teaching and Nonteaching Staff of the College.







| Smith                          | evi          | -