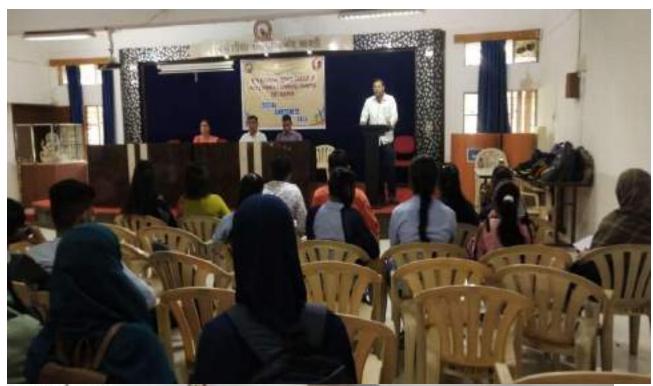

### INDUCTION PROGRAMME OF COMMERCE FACULTY

The induction programme of commerce faculty for the session 2023-24 was organised by the Department of Commerce on **2**<sup>nd</sup> **August, 2023 at 10.00 AM** in the library hall of the college. For this programme Hundred and Nineteen students and fourteen teachers were present. The programme started at 10.00 AM. The convenor of Admission Committee (Commerce) Dr. Tushar Chaudhari Welcomed the students, faculty members and the Hon'ble Principal Dr. Vinay Chavan.

After this Dr. Tushar Chaudhari asked the president of the program Dr. Chavan to give his presidential speech. In his speech Dr. Chavan urged students to work hard. He told students that college is going to organise the soft skill development programme for the students. He told students that the college has vibrant Competitive Examination Guidance cell. He urged students to read the prescribed books available in the library. In the concluding moment Principal guided students regarding ABC registration.