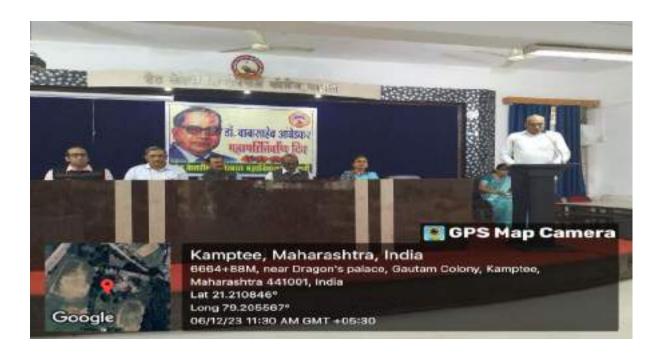

### SCIENCE FACULTY INDUCTION PROGRAMME

2<sup>nd</sup> August 2023

An Induction Programme was conducted by the admission committee of the science faculty under the guidance of Principal of the college on 02/08/2023 in the library hall at 11.30 am with the intention of introducing first year B. Sc. students to the environment of the college and curriculum of education. In this programme, students and parents were welcomed by the Principal of the college Prof. Dr. Vinay Chavan, IQAC Coordinator Dr. Prashant Dhongle and science faculty admission in charge Dr. Nitin P. Meshram. The objective of the programme was to make the parents and students aware of the academic aspects of the course, the rules and regulations of the Institute and ensuring parental participation in monitoring the performance and progress of the students. The admission incharge delivered a vivid description of processes of admission and the structure of college and facilities such as the library, student's facilitation centre, water closets, girl's common room, labs, NSS, NCC, sports and games etc. The IQAC Coordinator urged the students to take their academics seriously and be regular to the classes to keep their attendance in a desirable level. The Principal concluded his session by urging the students again to concentrate more on imporving their skills to match that of academics and to polish their understanding of the

basic subjects to boost their knowledge of subjects that they will face in the upcoming years of their academics. He implored the students to practice positive thinking to keep their minds sharp in order to achieve the maximum of their capabilities. He wished the students well for their academic year. Total 156 students were present in the programme. The day was marked with the presence of Vice Principal Prof. Dr. Manish Chakravarty, Vice Principal Prof. Dr. Renu Tiwari, admission committee members Dr. Dipak Bhavsagar, Dr. Rajendra Mungmode, Dr. Ratiram Choudhary, Dr. Rashmi Jachak, Dr. Gazala Hashmi, Dr. Priyanka Bhoyar, Dr. Manjiri Nagmote, Dr. A. V. Ramteke, Dr. Kishor Dhole, Dr. Vikas Kamdi, Dr. Mahesh Jogi and Non teaching staff members of the college. The session came to a formal end as admission in charge Dr. Nitin P. Meshram delivered the vote of thanks.