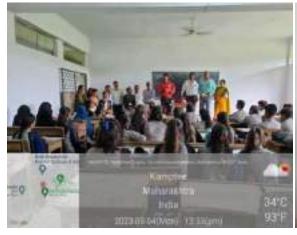

### SCIENCE FACULTY INDUCTION PROGRAMME

2<sup>nd</sup> August 2023

An Induction Programme was conducted by the admission committee of the science faculty under the guidance of Principal of the college on 02/08/2023 in the library hall at 11.30 am with the intention of introducing first year B. Sc. students to the environment of the college and curriculum of education. In this programme, students and parents were welcomed by the Principal of the college Prof. Dr. Vinay Chavan, IQAC Coordinator Dr. Prashant Dhongle and science faculty admission in charge Dr. Nitin P. Meshram. The objective of the programme was to make the parents and students aware of the academic aspects of the course, the rules and regulations of the Institute and ensuring parental participation in monitoring the performance and progress of the students. The admission incharge delivered a vivid description of processes of admission and the structure of college and facilities such as the library, student's facilitation centre, water closets, girl's common room, labs, NSS, NCC, sports and games etc. The IQAC Coordinator urged the students to take their academics seriously and be regular to the classes to keep their attendance in a desirable level. The Principal concluded his session by urging the students again to concentrate more on imporving their skills to match that of academics and to polish their understanding of the

basic subjects to boost their knowledge of subjects that they will face in the upcoming years of their academics. He implored the students to practice positive thinking to keep their minds sharp in order to achieve the maximum of their capabilities. He wished the students well for their academic year. Total 156 students were present in the programme. The day was marked with the presence of Vice Principal Prof. Dr. Manish Chakravarty, Vice Principal Prof. Dr. Renu Tiwari, admission committee members Dr. Dipak Bhavsagar, Dr. Rajendra Mungmode, Dr. Ratiram Choudhary, Dr. Rashmi Jachak, Dr. Gazala Hashmi, Dr. Priyanka Bhoyar, Dr. Manjiri Nagmote, Dr. A. V. Ramteke, Dr. Kishor Dhole, Dr. Vikas Kamdi, Dr. Mahesh Jogi and Non teaching staff members of the college. The session came to a formal end as admission in charge Dr. Nitin P. Meshram delivered the vote of thanks.