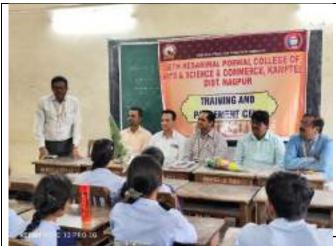

rincipal, vice Principal, and Head Commerce Faculty welcomed the guest with a bouquet. The Principal Prof. Dr. Vinay Chavan in his speech encouraged students to take career as a life insurance agent. He told students that they can pursue career as a life insurance agent while pursuing their study.



After the speech of Principal Prof. Dr. Vinay Chavan convenor Dr. Tushar Chaudhari requested Shri Bhojane to deliver his speech. In his speech Shri Bhojane share his

personal experience as a life insurance agent. He told the procedure to become life insurance agent and benefits of this career.



After the speech of Shri. Bhojane, Shri Mahajan answered the queries raised by the students.



In his speech Dr. Hussian state the need of communication skills in career as a life insurance agent.



thanks by Dr. Mahesh Jogi.

The program ended with formal vote of



## **Report of Activity / Programme Conducted**

Name of the committee: 4th STATE LEVEL SEMINAR COMPETETION IN CHEMISTRY

Name of Committee Members: Dr. R. G. Chaudhary (Convener), Dr. S. Mondal, Dr. M.S. Nagmote

Purpose of Committee: to extend a common platform to the students of chemistry at under graduate level. Through power point presentation, the students share the knowledge of chemistry which eventually enhances their presentation skills.

| Sr.<br>No. | Date and place of Activity or meeting | Details of Activity or meeting