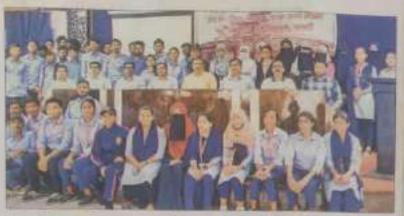

### पोरवाल महाविद्यालय, कामठी

कामठी = स्थानिक सेठ केसरीमल पोरवाल महाविद्यालयातील विशेष दिवस कार्यकम समिती आणि इतिहास विभाग यांच्या संयुक्त विद्यमाने लोकमान्य बाळ गंगाधर टिळक यांची पुण्यतिथी तसेच लोकशाहीर अण्णामाऊ साठे यांच्या जयंती कार्यक्रमाचे आयोजन करण्यात आले होते.

कार्यक्रमाच्या अध्यक्षस्थानी प्राचार्य हाँ. विनय चव्हाण तर प्रमुख अतिवी म्हणून हाँ. जितेंद्र सावजी तागडे, उपप्राचर्य हाँ. मनीष चक्रवर्ती, हाँ. रेणू तिवारी, हाँ. सिद्धार्थ मेश्राम, आय.क्यू.ए.सी. समन्वयक हाँ. प्रशांत धोंगळे, हाँ. अजहर अबरार, हाँ. महेश जोगी, ग्रंथपाल शिल्पा हिरेखान, गिरीष संगेवार व शिक्षक व शिक्षकेत्तर कर्मचारी उपस्थित होते. संचालन हाँ. विकास कामडी पांनी केले तर आभार प्रा. अमोल गुजरकर पांनी मानले.