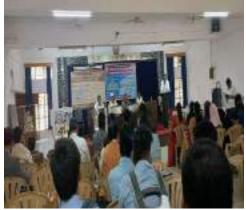

### SCIENCE FACULTY INDUCTION PROGRAMME

2<sup>nd</sup> August 2023

An Induction Programme was conducted by the admission committee of the science faculty under the guidance of Principal of the college on 02/08/2023 in the library hall at 11.30 am with the intention of introducing first year B. Sc. students to the environment of the college and curriculum of education. In this programme, students and parents were welcomed by the Principal of the college Prof. Dr. Vinay Chavan, IQAC Coordinator Dr. Prashant Dhongle and science faculty admission in charge Dr. Nitin P. Meshram. The objective of the programme was to make the parents and students aware of the academic aspects of the course, the rules and regulations of the Institute and ensuring parental participation in monitoring the performance and progress of the students. The admission incharge delivered a vivid description of processes of admission and the structure of college and facilities such as the library, student's facilitation centre, water closets, girl's common room, labs, NSS, NCC, sports and games etc. The IQAC Coordinator urged the students to take their academics seriously and be regular to the classes to keep their attendance in a desirable level. The Principal concluded his session by urging the students again to concentrate more on imporving their skills to match that of academics and to polish their understanding of the

basic subjects to boost their knowledge of subjects that they will face in the upcoming years of their academics. He implored the students to practice positive thinking to keep their minds sharp in order to achieve the maximum of their capabilities. He wished the students well for their academic year. Total 156 students were present in the programme. The day was marked with the presence of Vice Principal Prof. Dr. Manish Chakravarty, Vice Principal Prof. Dr. Renu Tiwari, admission committee members Dr. Dipak Bhavsagar, Dr. Rajendra Mungmode, Dr. Ratiram Choudhary, Dr. Rashmi Jachak, Dr. Gazala Hashmi, Dr. Priyanka Bhoyar, Dr. Manjiri Nagmote, Dr. A. V. Ramteke, Dr. Kishor Dhole, Dr. Vikas Kamdi, Dr. Mahesh Jogi and Non teaching staff members of the college. The session came to a formal end as admission in charge Dr. Nitin P. Meshram delivered the vote of thanks.