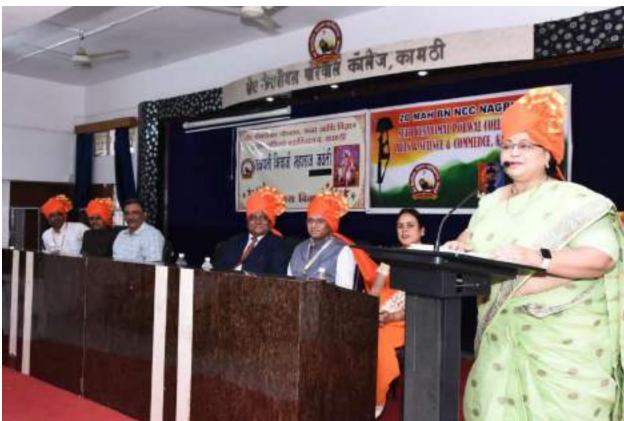

### Report of Rashtriya Shaikshanik Dhoran Saptah (for NEP-2020)

As per the directives received from RTM Nagpur University and the office of the Hon'ble Joint Director, the College organized a few activities from 24<sup>th</sup> July to 27<sup>th</sup> July, 2023 to create awareness about NEP – 2020 among all the stakeholders as part of the *Rashtriya Shaikshanik Dhoran Saptah* (for NEP-2020)

In accordance with the above, the College organized a programme on 27<sup>th</sup> July, 2023 in which Dr. Manjushree Sardeshpande, Head, Dept. of English, R S Mundle Dharampeth Arts & Commerce College was invited as the Resource person to deliver her talk on NEP – 2020. In her learned speech, aided with a power point presentation, Dr.Sardeshpande informed the gathering about the various notable features of NEP – 2020. After her lecture, she also answered several queries from the gathering. Principal Prof. Dr. Vinay Chavan and NEP Nodal Officer, Dr. Manish Chakravarty also spoke on the occasion. Staff and students of Junior and Degree College participated in large numbers. The programme concluded with a formal vote of thanks by Dr. Chakravarty.