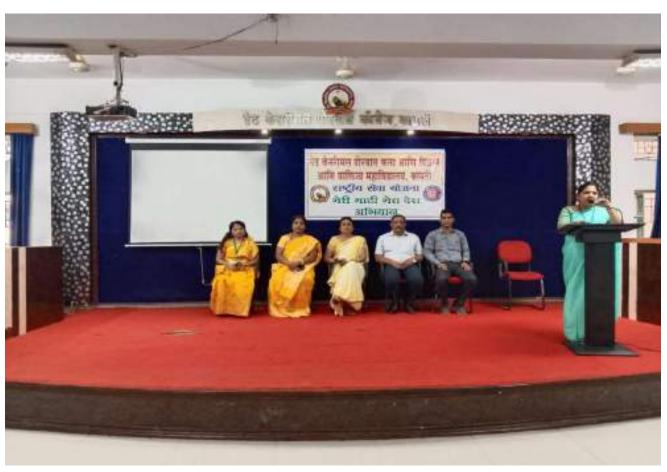

सेठ केसरीमल पोरवाल महाविद्यालय में राष्ट्रीय सेवा योजना



यूनिट तथा कलू एडेड कोर्सेस कमेटी के संयुक्त तत्वावधान में वीरों को नमन करने हेतु देशभिवत किवता तथा गीतों का वाचन व गायन का आयोजन किया गया था। मंच पर महाविद्यालय की उपप्राचार्य डा. रेनु तिवारी, उपप्राचार्य डा. मनीष चक्रवर्ती, डा. रेणुका रॉय, रासेयो कार्यक्रम अधिकारी डा. विनोद शेंडे तथा महिला कार्यक्रम अधिकारी डा. निशिता अंबादे आदि मौजूद थे। प्रस्तावना डा. रेनुका रॉय ने रखी। डा. शेंडे ने 'मेरी माटी, मेरा देश' का उद्देश्य स्पष्ट किया। उपप्राचार्य डा. चक्रवर्ती ने छात्रों को देश के वीरों की जीवनी से अवगत कराया। कार्यक्रम में कला, वाणिज्य तथा विज्ञान शाखा के विद्यार्थियों ने हिस्सा लेकर देश भिवत गीतों की प्रस्तुति दी। सफलतार्थ डा. निशिता अंबादे, डा. जयंत रामटेके, डा. दीपक भवसागर, डा. सतीश इडुरे, डा. तारुण्य मुलतानी आदि ने प्रयास किया।





#### Late Rakesh Kumarji Porwal Smruti Diwas Programme



S. K. Porwal College, Kamptee commemorated the death anniversary of Late Rakesh Kumarji Porwal on 28th August 2023. Shri Archit Chandak IPS, DCP (EOW & Cyber Crime), Nagpur City, was the Chief Guest while Shri Ashok Kumar Bhatia, Director Development, SPM, Kamptee presided over the programme. On this occasion, Shri Vijay Kumar Sharma, Secretary SPM Kamptee, Shri Abhimanyu Porwal, Shri Akhil Porwal, Shri Aishwarya Porwal, Principal Prof. Dr. Vinay Chavan, and Vice-Principal and the Chief Convener of the programme Dr. Manish Chakravarty were seated on the dais. The dignitaries paid rich tributes to the memory of Late Rakesh Kumarji Porwal. Principal Dr. Vinay Chavan outlined the rapid strides being made by the college in academics