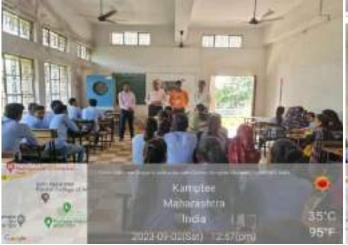

### SCIENCE FACULTY INDUCTION PROGRAMME

2<sup>nd</sup> August 2023

An Induction Programme was conducted by the admission committee of the science faculty under the guidance of Principal of the college on 02/08/2023 in the library hall at 11.30 am with the intention of introducing first year B. Sc. students to the environment of the college and curriculum of education. In this programme, students and parents were welcomed by the Principal of the college Prof. Dr. Vinay Chavan, IQAC Coordinator Dr. Prashant Dhongle and science faculty admission in charge Dr. Nitin P. Meshram. The objective of the programme was to make the parents and students aware of the academic aspects of the course, the rules and regulations of the Institute and ensuring parental participation in monitoring the performance and progress of the students. The admission incharge delivered a vivid description of processes of admission and the structure of college and facilities such as the library, student's facilitation centre, water closets, girl's common room, labs, NSS, NCC, sports and games etc. The IQAC Coordinator urged the students to take their academics seriously and be regular to the classes to keep their attendance in a desirable level. The Principal concluded his session by urging the students again to concentrate more on imporving their skills to match that of academics and to polish their understanding of the