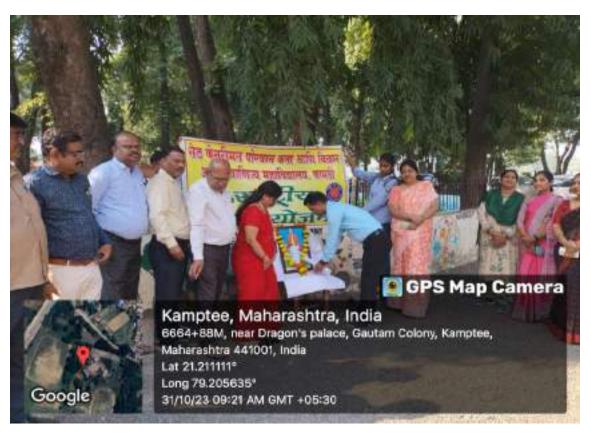

### Report of Activity / Programme Conducted

Name of Activity / Program : पोरवाल महाविद्यालय में लोकमान्य बाल गंगाधर तिलक और लोकशाहीर अन्नाभाऊ साठे को अभिवादन !

Objective of Activity (१) लोकमान्य बाल गंगाधर तिलक और लोकशाहीर अन्नाभाऊ साठे विचार विद्यार्थियों तथा समाज के हर वर्ग तक पहुचाना (२) लोकमान्य बाल गंगाधर तिलक और लोकशाहीर अन्नाभाऊ साठे के कार्यों की जानकारी विद्यार्थियों व उपस्थितों को देना (३) लोकमान्य बाल गंगाधर तिलक और लोकशाहीर अन्नाभाऊ साठे के आदर्श को अपनाने के लिये सभी को प्रेरित करना (४) राष्ट्रिय एकात्मता जागृत करना

Inaugurated by: कार्यक्रम के अध्यक्ष एवं महाविद्यालय के प्राचार्य डॉ. विनय चव्हाण

| Date of Activity                | मंगलवार - ०१/ | ०८/२०२३ | Place of Activity        |         | मल पोरवाल<br>1य, ग्रंथालय कक्ष |
|---------------------------------|---------------|---------|--------------------------|---------|--------------------------------|
| Number of Students Participated |               | २०      | Number of Teachers Parti | cipated | १०                             |

Organised by : विशेष दिवस कार्यक्रम समिति और इतिहास विभाग

### पोरवाल महाविद्यालय में लोकमान्य बाल गंगाधर तिलक और लोकशाहीर अन्नाभाऊ साठे को अभिवादन !

सेठ केसरीमल पोरवाल महाविद्यालय की विशेष दिवस कार्यक्रम सिमित और इतिहास विभाग के तत्वावधान से मंगलवार दिनाक ०१/०८/२०२३ को लोकमान्य बाल गंगाधर तिलक की पुण्यतिथि और लोकशाहीर अन्नाभाऊ साठे की जयंती के अवसर पर एक कार्यक्रम का आयोजन किया गया था. कार्यक्रम की शुरुआत लोकमान्य बाल गंगाधर तिलक और लोकशाहीर अन्नाभाऊ साठे की तस्वीर पर माल्यार्पण और दीप प्रज्ज्वलन से हुई. कार्यक्रम के संयोजक एवं इतिहास विभागाध्यक्ष डॉ. जितेंद्र सावजी तागड़े ने कार्यक्रम का उद्देश्य स्पष्ट करते हुए भारतीय स्वतंत्रता आंदोलन में लोकमान्य बाल गंगाधर तिलक के योगदान और संयुक्त महाराष्ट्र आंदोलन में साहित्य-रत्न लोकतांत्रिक अन्नाभाऊ साठे के योगदान के विषय में जानकारी दी. कार्यक्रम के अध्यक्ष एवं महाविद्यालय के प्राचार्य डॉ. विनय चव्हाण ने लोकमान्य तिलक शुरू किए गए सार्वजनिक उत्सवों और अन्नाभाऊ साठे के साहित्य पर प्रकाश डाला. कार्यक्रम में महाविद्यालय के उपप्राचार्य डॉ. मनीष चक्रवर्ती एवं डॉ. रेनू तिवारी ने भी विचार व्यक्त किये. इस अवसर पर डॉ. सिद्धार्थ मेश्राम, आय. क्यू.ए.सी. संयोजक डॉ. प्रशांत धोंगले, डॉ. अज़हर अबरार, डॉ. महेश जोगी, ग्रंथपाल शिल्पा हिरेखन, गिरीश संगेवार तथा शिक्षक एवं शिक्षकेत्तर कर्मचारी सहित २० लोग उपस्थित थे. संचालन डॉ. विकास कामडी तथा धन्यवाद प्रोफेसर अमोल गुजरकर ने माना.