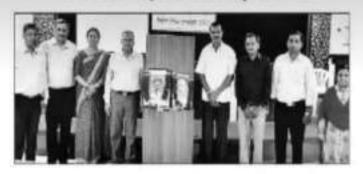

### पोरवाल महाविद्यालय में लोकमान्य बाल गंगाधर तिलक और लोकशाहीर अन्नाभाऊ साठे को अभिवादन !

सेठ केसरीमल पोरवाल महाविद्यालय की विशेष दिवस कार्यक्रम सिमित और इतिहास विभाग के तत्वावधान से मंगलवार दिनाक ०१/०८/२०२३ को लोकमान्य बाल गंगाधर तिलक की पुण्यतिथि और लोकशाहीर अन्नाभाऊ साठे की जयंती के अवसर पर एक कार्यक्रम का आयोजन किया गया था. कार्यक्रम की शुरुआत लोकमान्य बाल गंगाधर तिलक और लोकशाहीर अन्नाभाऊ साठे की तस्वीर पर माल्यार्पण और दीप प्रज्ज्वलन से हुई. कार्यक्रम के संयोजक एवं इतिहास विभागाध्यक्ष डॉ. जितेंद्र सावजी तागड़े ने कार्यक्रम का उद्देश्य स्पष्ट करते हुए भारतीय स्वतंत्रता आंदोलन में लोकमान्य बाल गंगाधर तिलक के योगदान और संयुक्त महाराष्ट्र आंदोलन में साहित्य-रत्न लोकतांत्रिक अन्नाभाऊ साठे के योगदान के विषय में जानकारी दी. कार्यक्रम के अध्यक्ष एवं महाविद्यालय के प्राचार्य डॉ. विनय चव्हाण ने लोकमान्य तिलक शुरू किए गए सार्वजनिक उत्सवों और अन्नाभाऊ साठे के साहित्य पर प्रकाश डाला. कार्यक्रम में महाविद्यालय के उपप्राचार्य डॉ. मनीष चक्रवर्ती एवं डॉ. रेनू तिवारी ने भी विचार व्यक्त किये. इस अवसर पर डॉ. सिद्धार्थ मेश्राम, आय. क्यू.ए.सी. संयोजक डॉ. प्रशांत धोंगले, डॉ. अज़हर अबरार, डॉ. महेश जोगी, ग्रंथपाल शिल्पा हिरेखन, गिरीश संगेवार तथा शिक्षक एवं शिक्षकेत्तर कर्मचारी सहित २० लोग उपस्थित थे. संचालन डॉ. विकास कामडी तथा धन्यवाद प्रोफेसर अमोल गुजरकर ने माना.

### लोकमान्य तिलक और लोकशाहिर अन्नाभाऊ साठे को किया अभिवादन

DOMEST TO SEE TO PROVIDE

ब्यूतं कामठी/कन्हान. स्थानीय सेठ केसरीमल पोरवाल महाविद्यालय की विशेष दिवस समिति और इतिहास विभाग के तत्वावधान से लोकमान्य बाल गंगाधर तिलक की पुण्यतिथि और लोकशाहिर अत्राभाऊ साठे की जयंती पर कार्यक्रम का आयोजन किया गया था। कार्यक्रम की शुरुआत लोकमान्य बाल गंगाधर तिलक और लोकशाहिर साठे की तस्वीर पर माल्यापंण और दीप प्रज्वलन से हुई। कार्यक्रम के संयोजक एवं इतिहास विभाग अध्यक्ष डा. जितेंद्र तागड़े ने कार्यक्रम का उद्देश्य स्पष्ट करते हुए भारतीय स्वतंत्रता

आंदोलन में लोकमान्य बालगंगाधर तिलक के योगदान और संयुक्त महाराष्ट्र आंदोलन में साहित्य-रत्न अन्नाभाऊ साठे के योगदान पर जानकारी दी। महाविद्यालय के प्राचार्य डा. विनय चव्हाण ने लोकमान्य तिलक द्वारा शुरू किए गए सार्वजनिक उत्सवों और अन्नाभाऊ साठे के साहित्य पर प्रकाश डाला। उपप्राचार्य डा. मनीष चक्रवर्ती एवं डॉ. रेनू तिवारी ने भी अपने विचार व्यक्त किए। डा. सिद्धार्थ मेश्राम, आईक्यूएसी संयोजक डा. प्रशांत धोंगले, डा. अजहर अबरार, डा. महेश जोगी, ग्रंथपाल शिल्पा हिरेखन, गिरीश संगेवार तथा शिक्षक एवं शिक्षकेत्तर कर्मचारी उपस्थित थे।