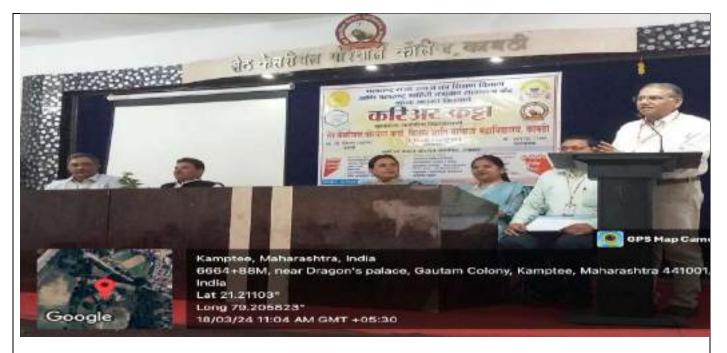

### Report of Rashtriya Shaikshanik Dhoran Saptah (for NEP-2020)

As per the directives received from RTM Nagpur University and the office of the Hon'ble Joint Director, the College organized a few activities from 24<sup>th</sup> July to 27<sup>th</sup> July, 2023 to create awareness about NEP – 2020 among all the stakeholders as part of the *Rashtriya Shaikshanik Dhoran Saptah* (for NEP-2020)

In accordance with the above, the College organized a programme on 27<sup>th</sup> July, 2023 in which Dr. Manjushree Sardeshpande, Head, Dept. of English, R S Mundle Dharampeth Arts & Commerce College was invited as the Resource person to deliver her talk on NEP – 2020. In her learned speech, aided with a power point presentation, Dr.Sardeshpande informed the gathering about the various notable features of NEP – 2020. After her lecture, she also answered several queries from the gathering. Principal Prof. Dr. Vinay Chavan and NEP Nodal Officer, Dr. Manish Chakravarty also spoke on the occasion. Staff and students of Junior and Degree College participated in large numbers. The programme concluded with a formal vote of thanks by Dr. Chakravarty.