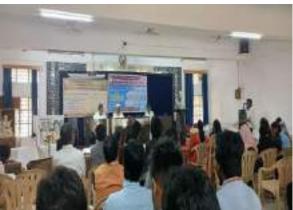

### INDUCTION PROGRAMME OF COMMERCE FACULTY

The induction programme of commerce faculty for the session 2023-24 was organised by the Department of Commerce on **2**<sup>nd</sup> **August, 2023 at 10.00 AM** in the library hall of the college. For this programme Hundred and Nineteen students and fourteen teachers were present. The programme started at 10.00 AM. The convenor of Admission Committee (Commerce) Dr. Tushar Chaudhari Welcomed the students, faculty members and the Hon'ble Principal Dr. Vinay Chavan.

It is the trend of Commerce faculty to felicitate one bright student with the DR. A.P.J. ABDUL KALAM Scholarship. This scholarship is given to the students who has achieved the excellence in the academic as well as extra-curricular activities. Under the said scholarship Rs. 2,500, bouquet and certificate is given. For the session 2023-24 The scholarship was granted to KU. RATI ASHOK JAISWAL who stood first in Summer 2022 examination. Principal Dr. Vinay Chavan felicitated the Matrious student.

Then Dr. Tushar Chaudhari invited Head of Commerce faculty Dr. I.R. Hussain to address the august gathering. Dr. Hussian in his speech gave necessary instructions to the students. He demonstrated the rules and regulation of examination and mention the passing criteria to the students. He asked the students to develop the soft skills particularly communication in English.

After this Dr. Tushar Chaudhari asked the president of the program Dr. Chavan to give his presidential speech. In his speech Dr. Chavan urged students to work hard. He told students that college is going to organise the soft skill development programme for the students. He told students that the college has vibrant Competitive Examination Guidance cell. He urged students to read the prescribed books available in the library. In the concluding moment Principal guided students regarding ABC registration.