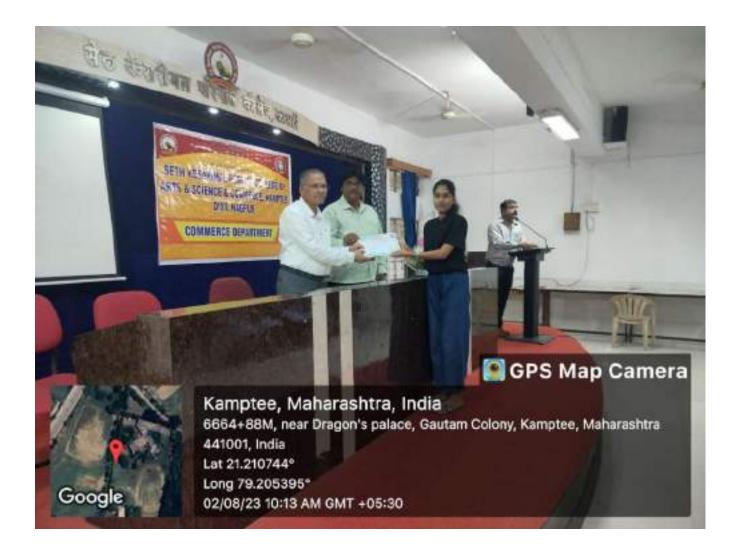

It is the trend of Commerce faculty to felicitate one bright student with the DR. A.P.J. ABDUL KALAM Scholarship. This scholarship is given to the students who has achieved the excellence in the academic as well as extra-curricular activities. Under the said scholarship Rs. 2,500, bouquet and certificate is given. For the session 2023-24 The scholarship was granted to KU. RATI ASHOK JAISWAL who stood first in Summer 2022 examination. Principal Dr. Vinay Chavan felicitated the Matrious student.