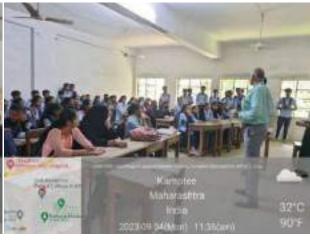

### INDUCTION PROGRAMME OF COMMERCE FACULTY

The induction programme of commerce faculty for the session 2023-24 was organised by the Department of Commerce on **2**<sup>nd</sup> **August, 2023 at 10.00 AM** in the library hall of the college. For this programme Hundred and Nineteen students and fourteen teachers were present. The programme started at 10.00 AM. The convenor of Admission Committee (Commerce) Dr. Tushar Chaudhari Welcomed the students, faculty members and the Hon'ble Principal Dr. Vinay Chavan.

It is the trend of Commerce faculty to felicitate one bright student with the DR. A.P.J. ABDUL KALAM Scholarship. This scholarship is given to the students who has achieved the excellence in the academic as well as extra-curricular activities. Under the said scholarship Rs. 2,500, bouquet and certificate is given. For the session 2023-24 The scholarship was granted to KU. RATI ASHOK JAISWAL who stood first in Summer 2022 examination. Principal Dr. Vinay Chavan felicitated the Matrious student.

Then Dr. Tushar Chaudhari invited Head of Commerce faculty Dr. I.R. Hussain to address the august gathering. Dr. Hussian in his speech gave necessary instructions to the students. He demonstrated the rules and regulation of examination and mention the passing criteria to the students. He asked the students to develop the soft skills particularly communication in English.

After this Dr. Tushar Chaudhari asked the president of the program Dr. Chavan to give his presidential speech. In his speech Dr. Chavan urged students to work hard. He told students that college is going to organise the soft skill development programme for the students. He told students that the college has vibrant Competitive Examination Guidance cell. He urged students to read the prescribed books available in the library. In the concluding moment Principal guided students regarding ABC registration.

After the presidential speech Dr. Tushar Chaudhari thank the principal and invited Dr. Tarunya Multani for formal vote of thanks. Dr. Mulani thanked the Principla Dr. Vinay Chavan, HOD Dr. Hussian Sir, Convenor Dr. Tushar Chaudhari and other faculty members for their presence. He thanked students for the attendance.