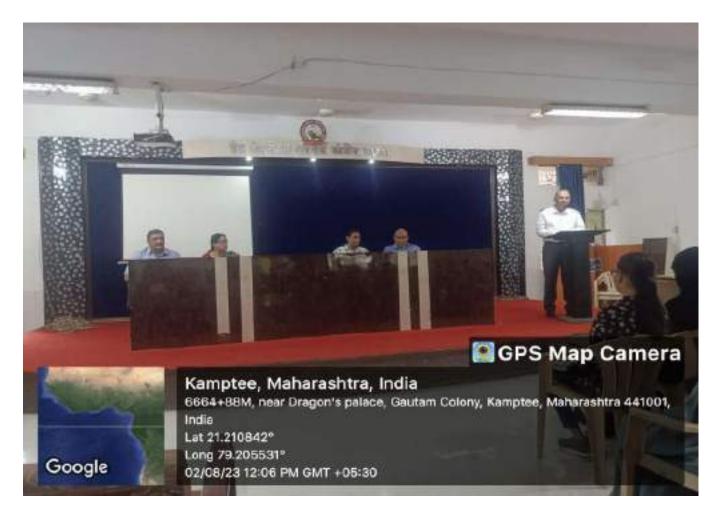

### SCIENCE FACULTY INDUCTION PROGRAMME

2<sup>nd</sup> August 2023

An Induction Programme was conducted by the admission committee of the science faculty under the guidance of Principal of the college on 02/08/2023 in the library hall at 11.30 am with the intention of introducing first year B. Sc. students to the environment of the college and curriculum of education. In this programme, students and parents were welcomed by the Principal of the college Prof. Dr. Vinay Chavan, IQAC Coordinator Dr. Prashant Dhongle and science faculty admission in charge Dr. Nitin P. Meshram. The objective of the programme was to make the parents and students aware of the academic aspects of the course, the rules and regulations of the Institute and ensuring parental participation in monitoring the performance and progress of the students. The admission incharge delivered a vivid description of processes of admission and the structure of college and facilities such as the library, student's facilitation centre, water closets, girl's common room, labs, NSS, NCC, sports and games etc. The IQAC Coordinator urged the students to take their academics seriously and be regular to the classes to keep their attendance in a desirable level. The Principal concluded his session by urging the students again to concentrate more on imporving their skills to match that of academics and to polish their understanding of the

basic subjects to boost their knowledge of subjects that they will face in the upcoming years of their academics. He implored the students to practice positive thinking to keep their minds sharp in order to achieve the maximum of their capabilities. He wished the students well for their academic year. Total 156 students were present in the programme. The day was marked with the presence of Vice Principal Prof. Dr. Manish Chakravarty, Vice Principal Prof. Dr. Renu Tiwari, admission committee members Dr. Dipak Bhavsagar, Dr. Rajendra Mungmode, Dr. Ratiram Choudhary, Dr. Rashmi Jachak, Dr. Gazala Hashmi, Dr. Priyanka Bhoyar, Dr. Manjiri Nagmote, Dr. A. V. Ramteke, Dr. Kishor Dhole, Dr. Vikas Kamdi, Dr. Mahesh Jogi and Non teaching staff members of the college. The session came to a formal end as admission in charge Dr. Nitin P. Meshram delivered the vote of thanks.