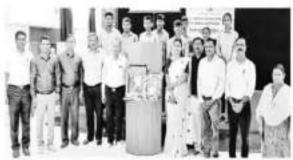

### SCIENCE FACULTY INDUCTION PROGRAMME

2<sup>nd</sup> August 2023

An Induction Programme was conducted by the admission committee of the science faculty under the guidance of Principal of the college on 02/08/2023 in the library hall at 11.30 am with the intention of introducing first year B. Sc. students to the environment of the college and curriculum of education. In this programme, students and parents were welcomed by the Principal of the college Prof. Dr. Vinay Chavan, IQAC Coordinator Dr. Prashant Dhongle and science faculty admission in charge Dr. Nitin P. Meshram. The objective of the programme was to make the parents and students aware of the academic aspects of the course, the rules and regulations of the Institute and ensuring parental participation in monitoring the performance and progress of the students. The admission incharge delivered a vivid description of processes of admission and the structure of college and facilities such as the library, student's facilitation centre, water closets, girl's common room, labs, NSS, NCC, sports and games etc. The IQAC Coordinator urged the students to take their academics seriously and be regular to the classes to keep their attendance in a desirable level. The Principal concluded his session by urging the students again to concentrate more on imporving their skills to match that of academics and to polish their understanding of the

basic subjects to boost their knowledge of subjects that they will face in the upcoming years of their academics. He implored the students to practice positive thinking to keep their minds sharp in order to achieve the maximum of their capabilities. He wished the students well for their academic year. Total 156 students were present in the programme. The day was marked with the presence of Vice Principal Prof. Dr. Manish Chakravarty, Vice Principal Prof. Dr. Renu Tiwari, admission committee members Dr. Dipak Bhavsagar, Dr. Rajendra Mungmode, Dr. Ratiram Choudhary, Dr. Rashmi Jachak, Dr. Gazala Hashmi, Dr. Priyanka Bhoyar, Dr. Manjiri Nagmote, Dr. A. V. Ramteke, Dr. Kishor Dhole, Dr. Vikas Kamdi, Dr. Mahesh Jogi and Non teaching staff members of the college. The session came to a formal end as admission in charge Dr. Nitin P. Meshram delivered the vote of thanks.