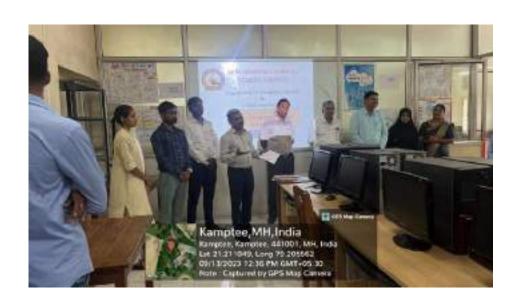

### SCIENCE FACULTY INDUCTION PROGRAMME

2<sup>nd</sup> August 2023

An Induction Programme was conducted by the admission committee of the science faculty under the guidance of Principal of the college on 02/08/2023 in the library hall at 11.30 am with the intention of introducing first year B. Sc. students to the environment of the college and curriculum of education. In this programme, students and parents were welcomed by the Principal of the college Prof. Dr. Vinay Chavan, IQAC Coordinator Dr. Prashant Dhongle and science faculty admission in charge Dr. Nitin P. Meshram. The objective of the programme was to make the parents and students aware of the academic aspects of the course, the rules and regulations of the Institute and ensuring parental participation in monitoring the performance and progress of the students. The admission incharge delivered a vivid description of processes of admission and the structure of college and facilities such as the library, student's facilitation centre, water closets, girl's common room, labs, NSS, NCC, sports and games etc. The IQAC Coordinator urged the students to take their academics seriously and be regular to the classes to keep their attendance in a desirable level. The Principal concluded his session by urging the students again to concentrate more on imporving their skills to match that of academics and to polish their understanding of the

basic subjects to boost their knowledge of subjects that they will face in the upcoming years of their academics. He implored the students to practice positive thinking to keep their minds sharp in order to achieve the maximum of their capabilities. He wished the students well for their academic year. Total 156 students were present in the programme. The day was marked with the presence of Vice Principal Prof. Dr. Manish Chakravarty, Vice Principal Prof. Dr. Renu Tiwari, admission committee members Dr. Dipak Bhavsagar, Dr. Rajendra Mungmode, Dr. Ratiram Choudhary, Dr. Rashmi Jachak, Dr. Gazala Hashmi, Dr. Priyanka Bhoyar, Dr. Manjiri Nagmote, Dr. A. V. Ramteke, Dr. Kishor Dhole, Dr. Vikas Kamdi, Dr. Mahesh Jogi and Non teaching staff members of the college. The session came to a formal end as admission in charge Dr. Nitin P. Meshram delivered the vote of thanks.