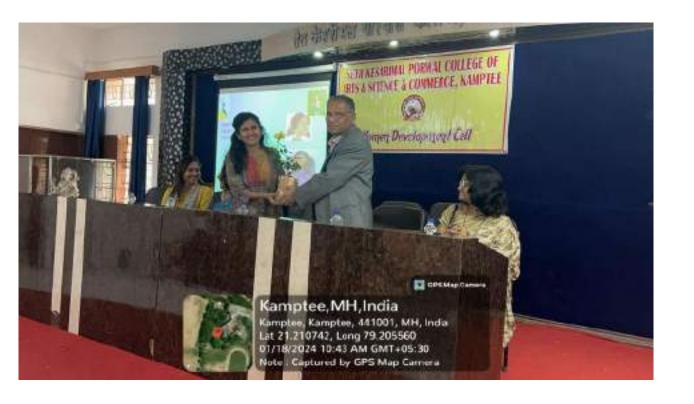

m. Dr. Sarita Agrawal, Former Vice Principal, Seth Kesarimal Porwal College of Arts and Science and Commerce (Junior College) was the chief Guest, Members of Rotary Club of Nagpur Vision were also present on the occasion. The Speaker DR. SHANTALA BHOLE, MBBS, DGO, FICMCH, Consultant Gynaecologist spoke on the on the very Important issue "MENSTRUAL HYGIENE AND MENOPAUSE" Overall, students were very receptive to the topic and appeared engaged in the discussion. Dr Renu Tiwari and Vice Principal of the college, Dr Shalini Chahande, Head Biochemistry and Convener of the cell, Members of the cell and a large no of students were present on the Occasion. Vote of thanks was proposed by Mrs. Shubhangi Bawankule. The program got special support from Teaching and Nonteaching Staff of the College.







| Smith                          | evi          | -