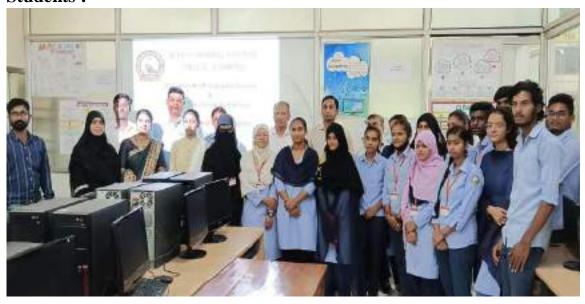

### SCIENCE FACULTY INDUCTION PROGRAMME

2<sup>nd</sup> August 2023

An Induction Programme was conducted by the admission committee of the science faculty under the guidance of Principal of the college on 02/08/2023 in the library hall at 11.30 am with the intention of introducing first year B. Sc. students to the environment of the college and curriculum of education. In this programme, students and parents were welcomed by the Principal of the college Prof. Dr. Vinay Chavan, IQAC Coordinator Dr. Prashant Dhongle and science faculty admission in charge Dr. Nitin P. Meshram. The objective of the programme was to make the parents and students aware of the academic aspects of the course, the rules and regulations of the Institute and ensuring parental participation in monitoring the performance and progress of the students. The admission incharge delivered a vivid description of processes of admission and the structure of college and facilities such as the library, student's facilitation centre, water closets, girl's common room, labs, NSS, NCC, sports and games etc. The IQAC Coordinator urged the students to take their academics seriously and be regular to the classes to keep their attendance in a desirable level. The Principal concluded his session by urging the students again to concentrate more on imporving their skills to match that of academics and to polish their understanding of the

basic subjects to boost their knowledge of subjects that they will face in the upcoming years of their academics. He implored the students to practice positive thinking to keep their minds sharp in order to achieve the maximum of their capabilities. He wished the students well for their academic year. Total 156 students were present in the programme. The day was marked with the presence of Vice Principal Prof. Dr. Manish Chakravarty, Vice Principal Prof. Dr. Renu Tiwari, admission committee members Dr. Dipak Bhavsagar, Dr. Rajendra Mungmode, Dr. Ratiram Choudhary, Dr. Rashmi Jachak, Dr. Gazala Hashmi, Dr. Priyanka Bhoyar, Dr. Manjiri Nagmote, Dr. A. V. Ramteke, Dr. Kishor Dhole, Dr. Vikas Kamdi, Dr. Mahesh Jogi and Non teaching staff members of the college. The session came to a formal end as admission in charge Dr. Nitin P. Meshram delivered the vote of thanks.