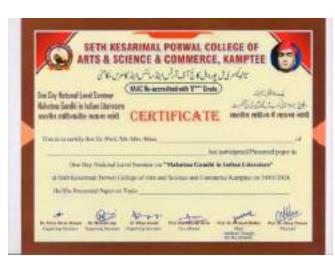

Gandhiji's influence on writers and poets in Urdu literature and the influence of Tulsidas' Ram Charitra Manas on Gandhi and how Gandhiji's ideas are reflected in Munshi Premchand's writings. Professor Dr. Vinay Chavan wished for the success of the seminar.

The inaugural session was Conducted by Lieutenant Prof. Mohammad Asrar and vote of thanks was proposed by Dr. Mahesh Jogi. Chairman of the second session was Dr. Pramod Watkar and Dr. Shamshul Huda. In this session, total 13 Professors read their research papers, this session was conducted by Dr. Vikas Kamdi and Dr. Azhar Abrar thanked the Guests.

Professors, teachers, staff were presents in large number apart from 78 students who were present this national Seminar, and took great benefit by listening to the eminent speakers.











Skiluber/roursh/Marchil/kemptor's Seth Kessarimal Porwsl College of Arts & Science & Commerce, Kamptee Teachers Present

| 54  | Feachers Present