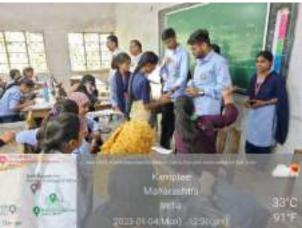

### INDUCTION PROGRAMME OF COMMERCE FACULTY

The induction programme of commerce faculty for the session 2023-24 was organised by the Department of Commerce on **2**<sup>nd</sup> **August, 2023 at 10.00 AM** in the library hall of the college. For this programme Hundred and Nineteen students and fourteen teachers were present. The programme started at 10.00 AM. The convenor of Admission Committee (Commerce) Dr. Tushar Chaudhari Welcomed the students, faculty members and the Hon'ble Principal Dr. Vinay Chavan.

It is the trend of Commerce faculty to felicitate one bright student with the DR. A.P.J. ABDUL KALAM Scholarship. This scholarship is given to the students who has achieved the excellence in the academic as well as extra-curricular activities. Under the said scholarship Rs. 2,500, bouquet and certificate is given. For the session 2023-24 The scholarship was granted to KU. RATI ASHOK JAISWAL who stood first in Summer 2022 examination. Principal Dr. Vinay Chavan felicitated the Matrious student.