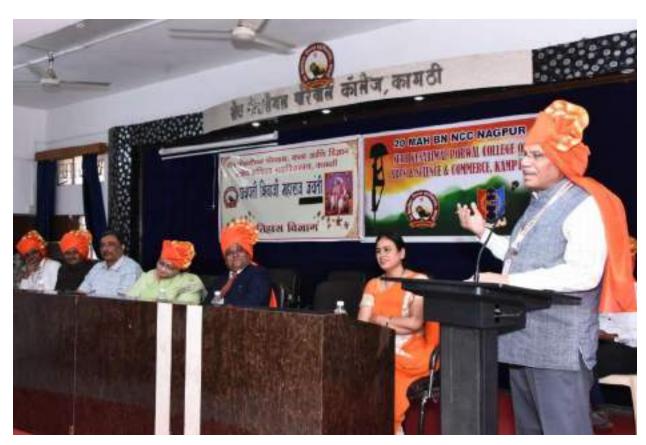

### Report of Rashtriya Shaikshanik Dhoran Saptah (for NEP-2020)

As per the directives received from RTM Nagpur University and the office of the Hon'ble Joint Director, the College organized a few activities from 24<sup>th</sup> July to 27<sup>th</sup> July, 2023 to create awareness about NEP – 2020 among all the stakeholders as part of the *Rashtriya Shaikshanik Dhoran Saptah* (for NEP-2020)

In accordance with the above, the College organized a programme on 27<sup>th</sup> July, 2023 in which Dr. Manjushree Sardeshpande, Head, Dept. of English, R S Mundle Dharampeth Arts & Commerce College was invited as the Resource person to deliver her talk on NEP – 2020. In her learned speech, aided with a power point presentation, Dr.Sardeshpande informed the gathering about the various notable features of NEP – 2020. After her lecture, she also answered several queries from the gathering. Principal Prof. Dr. Vinay Chavan and NEP Nodal Officer, Dr. Manish Chakravarty also spoke on the occasion. Staff and students of Junior and Degree College participated in large numbers. The programme concluded with a formal vote of thanks by Dr. Chakravarty.