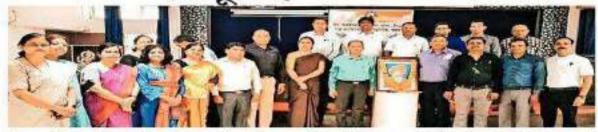

### पोरवाल महाविद्यालय, कामठी

कामठी = स्थानिक सेठ केसरीमल पोरवाल महाविद्यालयातील विशेष दिवस कार्यकम समिती आणि इतिहास विभाग यांच्या संयुक्त विद्यमाने लोकमान्य बाळ गंगाधर टिळक यांची पुण्यतिथी तसेच लोकशाहीर अण्णामाऊ साठे यांच्या जयंती कार्यक्रमाचे आयोजन करण्यात आले होते.

कार्यक्रमाच्या अध्यक्षस्थानी प्राचार्य हाँ. विनय चव्हाण तर प्रमुख अतिवी म्हणून हाँ. जितेंद्र सावजी तागडे, उपप्राचर्य हाँ. मनीष चक्रवर्ती, हाँ. रेणू तिवारी, हाँ. सिद्धार्थ मेश्राम, आय.क्यू.ए.सी. समन्वयक हाँ. प्रशांत धोंगळे, हाँ. अजहर अबरार, हाँ. महेश जोगी, ग्रंथपाल शिल्पा हिरेखान, गिरीष संगेवार व शिक्षक व शिक्षकेत्तर कर्मचारी उपस्थित होते. संचालन हाँ. विकास कामडी पांनी केले तर आभार प्रा. अमोल गुजरकर पांनी मानले.