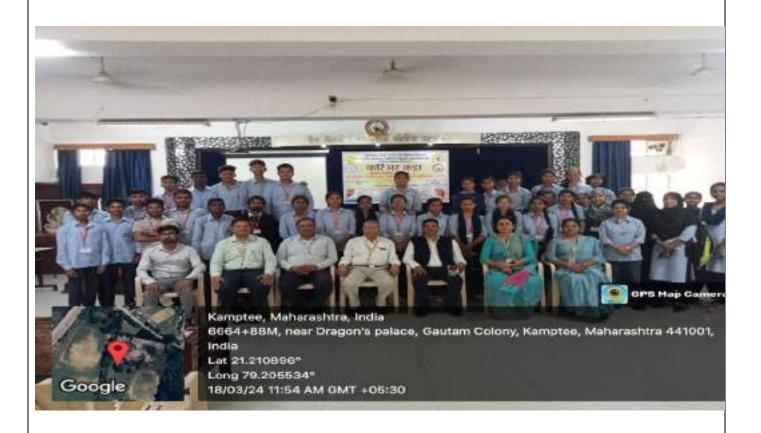

### Report of Rashtriya Shaikshanik Dhoran Saptah (for NEP-2020)

As per the directives received from RTM Nagpur University and the office of the Hon'ble Joint Director, the College organized a few activities from 24<sup>th</sup> July to 27<sup>th</sup> July, 2023 to create awareness about NEP – 2020 among all the stakeholders as part of the *Rashtriya Shaikshanik Dhoran Saptah* (for NEP-2020)

In accordance with the above, the College organized a programme on 27<sup>th</sup> July, 2023 in which Dr. Manjushree Sardeshpande, Head, Dept. of English, R S Mundle Dharampeth Arts & Commerce College was invited as the Resource person to deliver her talk on NEP – 2020. In her learned speech, aided with a power point presentation, Dr.Sardeshpande informed the gathering about the various notable features of NEP – 2020. After her lecture, she also answered several queries from the gathering. Principal Prof. Dr. Vinay Chavan and NEP Nodal Officer, Dr. Manish Chakravarty also spoke on the occasion. Staff and students of Junior and Degree College participated in large numbers. The programme concluded with a formal vote of thanks by Dr. Chakravarty.

Another programme was held on 28<sup>th</sup> July, 2023. Here, a book exhibition was organized in the College Library. With a view to inculcate the vision of NEP – 2020, books on skill development and value added courses were prominently displayed. Teachers also answered several questions put forth by the students on the importance of NEP – 2020. In this programme, Principal Prof. Dr. Vinay Chavan, NEP Nodal Officer Dr. Manish Chakravarty, Dr. Renuka Roy, Lt. Mohd. Asrar, Dr. Indrajit Basu and Librarian Ms. Shilpa Hirekhan and other tachers were prominently present.