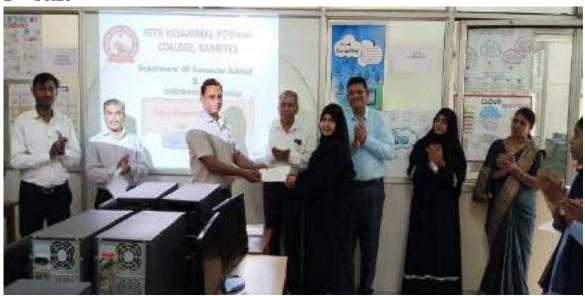

It is the trend of Commerce faculty to felicitate one bright student with the DR. A.P.J. ABDUL KALAM Scholarship. This scholarship is given to the students who has achieved the excellence in the academic as well as extra-curricular activities. Under the said scholarship Rs. 2,500, bouquet and certificate is given. For the session 2023-24 The scholarship was granted to KU. RATI ASHOK JAISWAL who stood first in Summer 2022 examination. Principal Dr. Vinay Chavan felicitated the Matrious student.