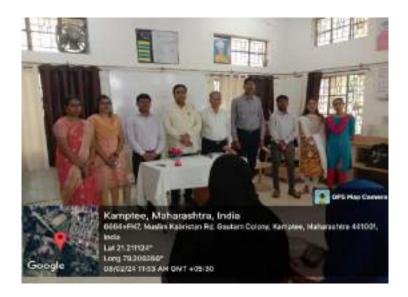

### पोरवाल महाविद्यालय में लोकमान्य बाल गंगाधर तिलक और लोकशाहीर अन्नाभाऊ साठे को अभिवादन !

सेठ केसरीमल पोरवाल महाविद्यालय की विशेष दिवस कार्यक्रम सिमित और इतिहास विभाग के तत्वावधान से मंगलवार दिनाक ०१/०८/२०२३ को लोकमान्य बाल गंगाधर तिलक की पुण्यतिथि और लोकशाहीर अन्नाभाऊ साठे की जयंती के अवसर पर एक कार्यक्रम का आयोजन किया गया था. कार्यक्रम की शुरुआत लोकमान्य बाल गंगाधर तिलक और लोकशाहीर अन्नाभाऊ साठे की तस्वीर पर माल्यार्पण और दीप प्रज्ज्वलन से हुई. कार्यक्रम के संयोजक एवं इतिहास विभागाध्यक्ष डॉ. जितेंद्र सावजी तागड़े ने कार्यक्रम का उद्देश्य स्पष्ट करते हुए भारतीय स्वतंत्रता आंदोलन में लोकमान्य बाल गंगाधर तिलक के योगदान और संयुक्त महाराष्ट्र आंदोलन में साहित्य-रत्न लोकतांत्रिक अन्नाभाऊ साठे के योगदान के विषय में जानकारी दी. कार्यक्रम के अध्यक्ष एवं महाविद्यालय के प्राचार्य डॉ. विनय चव्हाण ने लोकमान्य तिलक शुरू किए गए सार्वजनिक उत्सवों और अन्नाभाऊ साठे के साहित्य पर प्रकाश डाला. कार्यक्रम में महाविद्यालय के उपप्राचार्य डॉ. मनीष चक्रवर्ती एवं डॉ. रेनू तिवारी ने भी विचार व्यक्त किये. इस अवसर पर डॉ. सिद्धार्थ मेश्राम, आय. क्यू.ए.सी. संयोजक डॉ. प्रशांत धोंगले, डॉ. अज़हर अबरार, डॉ. महेश जोगी, ग्रंथपाल शिल्पा हिरेखन, गिरीश संगेवार तथा शिक्षक एवं शिक्षकेत्तर कर्मचारी सहित २० लोग उपस्थित थे. संचालन डॉ. विकास कामडी तथा धन्यवाद प्रोफेसर अमोल गुजरकर ने माना.

### लोकमान्य तिलक और लोकशाहिर अन्नाभाऊ साठे को किया अभिवादन

DOMEST TO SEE TO PROVIDE

ब्यूतं कामठी/कन्हान. स्थानीय सेठ केसरीमल पोरवाल महाविद्यालय की विशेष दिवस समिति और इतिहास विभाग के तत्वावधान से लोकमान्य बाल गंगाधर तिलक की पुण्यतिथि और लोकशाहिर अत्राभाऊ साठे की जयंती पर कार्यक्रम का आयोजन किया गया था। कार्यक्रम की शुरुआत लोकमान्य बाल गंगाधर तिलक और लोकशाहिर साठे की तस्वीर पर माल्यापंण और दीप प्रज्वलन से हुई। कार्यक्रम के संयोजक एवं इतिहास विभाग अध्यक्ष डा. जितेंद्र तागड़े ने कार्यक्रम का उद्देश्य स्पष्ट करते हुए भारतीय स्वतंत्रता