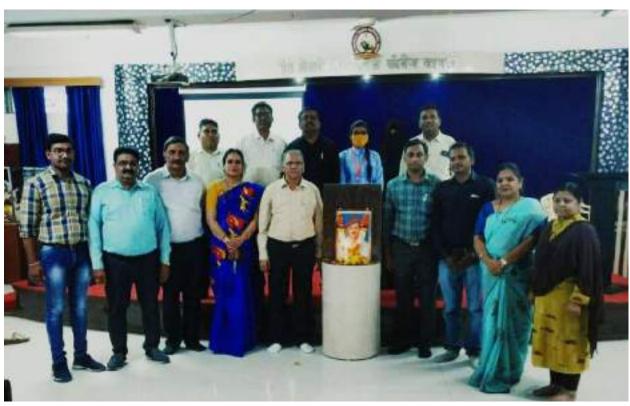

### पोरवाल महाविद्यालय में लोकमान्य बाल गंगाधर तिलक और लोकशाहीर अन्नाभाऊ साठे को अभिवादन !

सेठ केसरीमल पोरवाल महाविद्यालय की विशेष दिवस कार्यक्रम सिमित और इतिहास विभाग के तत्वावधान से मंगलवार दिनाक ०१/०८/२०२३ को लोकमान्य बाल गंगाधर तिलक की पुण्यतिथि और लोकशाहीर अन्नाभाऊ साठे की जयंती के अवसर पर एक कार्यक्रम का आयोजन किया गया था. कार्यक्रम की शुरुआत लोकमान्य बाल गंगाधर तिलक और लोकशाहीर अन्नाभाऊ साठे की तस्वीर पर माल्यार्पण और दीप प्रज्ज्वलन से हुई. कार्यक्रम के संयोजक एवं इतिहास विभागाध्यक्ष डॉ. जितेंद्र सावजी तागड़े ने कार्यक्रम का उद्देश्य स्पष्ट करते हुए भारतीय स्वतंत्रता आंदोलन में लोकमान्य बाल गंगाधर तिलक के योगदान और संयुक्त महाराष्ट्र आंदोलन में साहित्य-रत्न लोकतांत्रिक अन्नाभाऊ साठे के योगदान के विषय में जानकारी दी. कार्यक्रम के अध्यक्ष एवं महाविद्यालय के प्राचार्य डॉ. विनय चव्हाण ने लोकमान्य तिलक शुरू किए गए सार्वजनिक उत्सवों और अन्नाभाऊ साठे के साहित्य पर प्रकाश डाला. कार्यक्रम में महाविद्यालय के उपप्राचार्य डॉ. मनीष चक्रवर्ती एवं डॉ. रेनू तिवारी ने भी विचार व्यक्त किये. इस अवसर पर डॉ. सिद्धार्थ मेश्राम, आय. क्यू.ए.सी. संयोजक डॉ. प्रशांत धोंगले, डॉ. अज़हर अबरार, डॉ. महेश जोगी, ग्रंथपाल शिल्पा हिरेखन, गिरीश संगेवार तथा शिक्षक एवं शिक्षकेत्तर कर्मचारी सहित २० लोग उपस्थित थे. संचालन डॉ. विकास कामडी तथा धन्यवाद प्रोफेसर अमोल गुजरकर ने माना.

Outcome of Activity: (१) लोकमान्य बाल गंगाधर तिलक और लोकशाहीर अन्नाभाऊ साठे की जानकारी विद्यार्थियों को मिली. (२) लोकमान्य बाल गंगाधर तिलक चतुसुत्री के महत्त्व को उपस्थितों ने समजा (३) लोकशाहीर अन्नाभाऊ साठे के साहित्य का ज्ञान विद्यार्थियों को मिला. (४) लोकमान्य बाल गंगाधर तिलक और लोकशाहीर अन्नाभाऊ साठे के प्रेरणास्त्रोत से राष्ट्रिय एकात्मता जागृत हुईं.