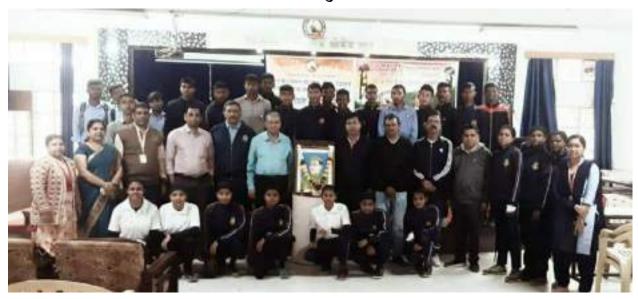

In accordance with the above, the College organized a programme on 27<sup>th</sup> July, 2023 in which Dr. Manjushree Sardeshpande, Head, Dept. of English, R S Mundle Dharampeth Arts & Commerce College was invited as the Resource person to deliver her talk on NEP – 2020. In her learned speech, aided with a power point presentation, Dr.Sardeshpande informed the gathering about the various notable features of NEP – 2020. After her lecture, she also answered several queries from the gathering. Principal Prof. Dr. Vinay Chavan and NEP Nodal Officer, Dr. Manish Chakravarty also spoke on the occasion. Staff and students of Junior and Degree College participated in large numbers. The programme concluded with a formal vote of thanks by Dr. Chakravarty.

Another programme was held on 28<sup>th</sup> July, 2023. Here, a book exhibition was organized in the College Library. With a view to inculcate the vision of NEP – 2020, books on skill development and value added courses were prominently displayed. Teachers also answered several questions put forth by the students on the importance of NEP – 2020. In this programme, Principal Prof. Dr. Vinay Chavan, NEP Nodal Officer Dr. Manish Chakravarty, Dr. Renuka Roy, Lt. Mohd. Asrar, Dr. Indrajit Basu and Librarian Ms. Shilpa Hirekhan and other tachers were prominently present.