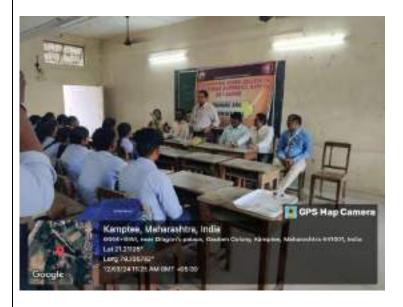

### पोरवाल महाविद्यालय में लोकमान्य बाल गंगाधर तिलक और लोकशाहीर अन्नाभाऊ साठे को अभिवादन !

सेठ केसरीमल पोरवाल महाविद्यालय की विशेष दिवस कार्यक्रम सिमित और इतिहास विभाग के तत्वावधान से मंगलवार दिनाक ०१/०८/२०२३ को लोकमान्य बाल गंगाधर तिलक की पुण्यतिथि और लोकशाहीर अन्नाभाऊ साठे की जयंती के अवसर पर एक कार्यक्रम का आयोजन किया गया था. कार्यक्रम की शुरुआत लोकमान्य बाल गंगाधर तिलक और लोकशाहीर अन्नाभाऊ साठे की तस्वीर पर माल्यार्पण और दीप प्रज्ज्वलन से हुई. कार्यक्रम के संयोजक एवं इतिहास विभागाध्यक्ष डॉ. जितेंद्र सावजी तागड़े ने कार्यक्रम का उद्देश्य स्पष्ट करते हुए भारतीय स्वतंत्रता आंदोलन में लोकमान्य बाल गंगाधर तिलक के योगदान और संयुक्त महाराष्ट्र आंदोलन में साहित्य-रत्न लोकतांत्रिक अन्नाभाऊ साठे के योगदान के विषय में जानकारी दी. कार्यक्रम के अध्यक्ष एवं महाविद्यालय के प्राचार्य डॉ. विनय चव्हाण ने लोकमान्य तिलक शुरू किए गए सार्वजनिक उत्सवों और अन्नाभाऊ साठे के साहित्य पर प्रकाश डाला. कार्यक्रम में महाविद्यालय के उपप्राचार्य डॉ. मनीष चक्रवर्ती एवं डॉ. रेनू तिवारी ने भी विचार व्यक्त किये. इस अवसर पर डॉ. सिद्धार्थ मेश्राम, आय. क्यू.ए.सी. संयोजक डॉ. प्रशांत धोंगले, डॉ. अज़हर अबरार, डॉ. महेश जोगी, ग्रंथपाल शिल्पा हिरेखन, गिरीश संगेवार तथा शिक्षक एवं शिक्षकेत्तर कर्मचारी सहित २० लोग उपस्थित थे. संचालन डॉ. विकास कामडी तथा धन्यवाद प्रोफेसर अमोल गुजरकर ने माना.

### लोकमान्य तिलक और लोकशाहिर अन्नाभाऊ साठे को किया अभिवादन

DOMEST TO SEE TO PROVIDE

ब्यूतं कामठी/कन्हान. स्थानीय सेठ केसरीमल पोरवाल महाविद्यालय की विशेष दिवस समिति और इतिहास विभाग के तत्वावधान से लोकमान्य बाल गंगाधर तिलक की पुण्यतिथि और लोकशाहिर अत्राभाऊ साठे की जयंती पर कार्यक्रम का आयोजन किया गया था। कार्यक्रम की शुरुआत लोकमान्य बाल गंगाधर तिलक और लोकशाहिर साठे की तस्वीर पर माल्यापंण और दीप प्रज्वलन से हुई। कार्यक्रम के संयोजक एवं इतिहास विभाग अध्यक्ष डा. जितेंद्र तागड़े ने कार्यक्रम का उद्देश्य स्पष्ट करते हुए भारतीय स्वतंत्रता

आंदोलन में लोकमान्य बालगंगाधर तिलक के योगदान और संयुक्त महाराष्ट्र आंदोलन में साहित्य-रत्न अन्नाभाऊ साठे के योगदान पर जानकारी दी। महाविद्यालय के प्राचार्य डा. विनय चव्हाण ने लोकमान्य तिलक द्वारा शुरू किए गए सार्वजनिक उत्सवों और अन्नाभाऊ साठे के साहित्य पर प्रकाश डाला। उपप्राचार्य डा. मनीष चक्रवर्ती एवं डॉ. रेनू तिवारी ने भी अपने विचार व्यक्त किए। डा. सिद्धार्थ मेश्राम, आईक्यूएसी संयोजक डा. प्रशांत धोंगले, डा. अजहर अबरार, डा. महेश जोगी, ग्रंथपाल शिल्पा हिरेखन, गिरीश संगेवार तथा शिक्षक एवं शिक्षकेत्तर कर्मचारी उपस्थित थे।