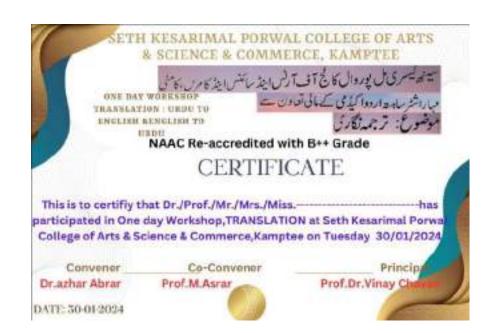

ote address Principal Prof. Dr. Vinay Chavan said that now there is a need to translate in different languages. It is the necessity of the world. Dr. Mohammad Ayyub exhosted the students the importance of the language. He imparted the knowledge to the students how to translate from one language to another and taught students the techniques of translation.

Prof.Mohammad Asrar compered the program and Dr.Azhar Abrar Ahmad proposed vote of thanks.

The credit of the Success program goes to Maharashtra Urdu Sahitya academy. Academy sanctioned the grant for the program. The Principal of the College thanked the Urdu Academy Maharashtra and promised that in future such type of these program will be organized.

In this program 76 Students participated and were benifited with its unique theme.







Keth Recarinal Percent College of Associations & Continues, Kannan

| (T)