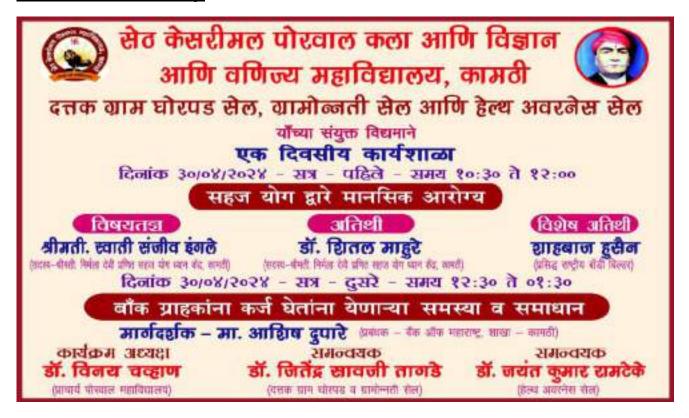

and organizers.

Overall, the workshop served as a platform for disseminating knowledge on mental health maintenance, emphasizing the holistic approach advocated by Sahaja Yoga, and promoting overall well-being among the attendees. Ther are total of 168 students, teaching and non-teaching staff, 20 villagers, and health awareness cell members, and a total 188 participants were present during this workshop.

Outcome of Activity: To promote mentel health through Sahajyog and Meditation

# Name & Signature of Organizing member Teaching Staff members 1. Dr. J. S. Tagade 2. Dr. Vinod Shende 3. Dr. Dipak Bhawsagar 4. Dr. Indrajit S. Basu 5. Amol Gujarka Non Teaching Staff members 1. Shri. M. Ilpate Name & Signature of Convener Dr. J. V. Ramteke Signature of Principal

## **Banner of Workshop**



#### PHOTO GALLIRY OF ONE DAY SHAJ YOG WORKSHOP ON "MENTAL HEALTH THROUGH SAHAJA YOGA"



Participants are performing Sahaj Yog meditation under the guidance and supervision of gust Smt. Swati Ingle, & Dr. J. V. Ramteke (Coordinator)



# Grup photo of session



Participants are performing Sahaj Yog meditation under the guidance and supervision of gust Smt. Swati Ingle, & Dr. J. V. Ramteke (Coordinator)









In pictur 1)Smt. Dilivering lecture 2) Grup photo of session I 3) Session 2 closing photo. 4) principal falicitating guest Smt. Swati Ingle 4) Principal lecture 5) Sahbaj Husain falicited by principal 6) Cord. Dr. Ramreke spek short note 7) Dr. Tagade & Dr. J. V. Ramteke facilitating Shri. Dupare ji 8) Shri Dupare conduting IInd session.

# नवभारत

# योग कार्यशाला आयोजित कर ग्रा