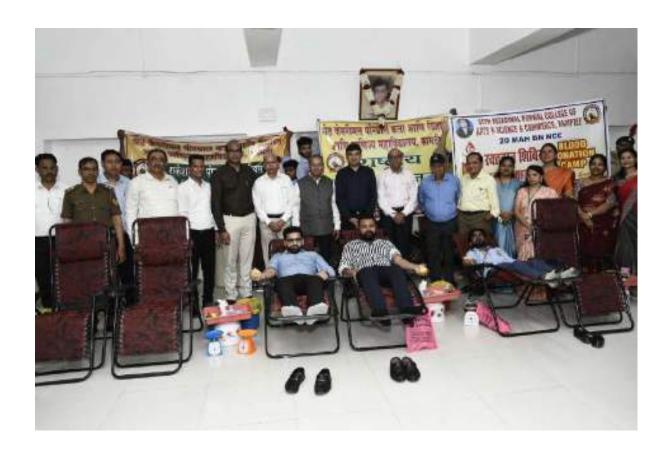

### Report of Rashtriya Shaikshanik Dhoran Saptah (for NEP-2020)

As per the directives received from RTM Nagpur University and the office of the Hon'ble Joint Director, the College organized a few activities from 24<sup>th</sup> July to 27<sup>th</sup> July, 2023 to create awareness about NEP – 2020 among all the stakeholders as part of the *Rashtriya Shaikshanik Dhoran Saptah* (for NEP-2020)

In accordance with the above, the College organized a programme on 27<sup>th</sup> July, 2023 in which Dr. Manjushree Sardeshpande, Head, Dept. of English, R S Mundle Dharampeth Arts & Commerce College was invited as the Resource person to deliver her talk on NEP – 2020. In her learned speech, aided with a power point presentation, Dr.Sardeshpande informed the gathering about the various notable features of NEP – 2020. After her lecture, she also answered several queries from the gathering. Principal Prof. Dr. Vinay Chavan and NEP Nodal Officer, Dr. Manish Chakravarty also spoke on the occasion. Staff and students of Junior and Degree College participated in large numbers. The programme concluded with a formal vote of thanks by Dr. Chakravarty.

Another programme was held on 28<sup>th</sup> July, 2023. Here, a book exhibition was organized in the College Library. With a view to inculcate the vision of NEP – 2020, books on skill development and value added courses were prominently displayed. Teachers also answered several questions put forth by the students on the importance of NEP – 2020. In this programme, Principal Prof. Dr. Vinay Chavan, NEP Nodal Officer Dr. Manish Chakravarty, Dr. Renuka Roy, Lt. Mohd. Asrar, Dr. Indrajit Basu and Librarian Ms. Shilpa Hirekhan and other tachers were prominently present.