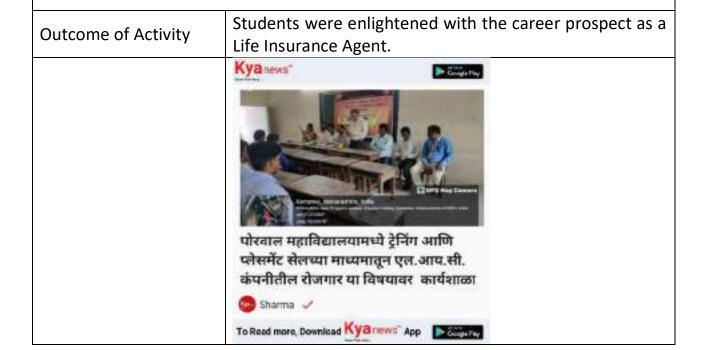

t with a bouquet. The Principal Prof. Dr. Vinay Chavan in his speech encouraged students to take career as a life insurance agent. He told students that they can pursue career as a life insurance agent while pursuing their study.



After the speech of Principal Prof. Dr. Vinay Chavan convenor Dr. Tushar Chaudhari requested Shri Bhojane to deliver his speech. In his speech Shri Bhojane share his

personal experience as a life insurance agent. He told the procedure to become life insurance agent and benefits of this career.



After the speech of Shri. Bhojane, Shri Mahajan answered the queries raised by the students.



In his speech Dr. Hussian state the need of communication skills in career as a life insurance agent.



thanks by Dr. Mahesh Jogi.

The program ended with formal vote of



## **Report of Activity / Programme Conducted**

Name of the committee: 4th STATE LEVEL SEMINAR COMPETETION IN CHEMISTRY

Name of Committee Members: Dr. R. G. Chaudhary (Convener), Dr. S. Mondal, Dr. M.S. Nagmote

Purpose of Committee: to extend a common platform to the students of chemistry at under graduate level. Through power point presentation, the students share the knowledge of chemistry which eventually enhances their presentation skills.

| Sr.<br>No. | Date and place of Activity or meeting | Details of Activity or meeting