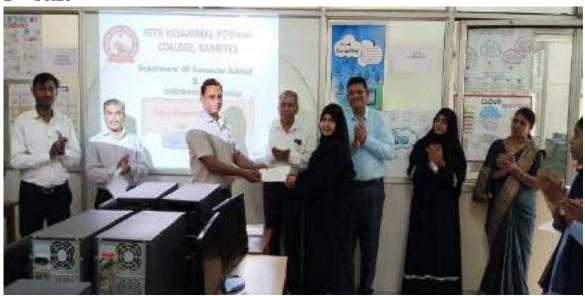

### INDUCTION PROGRAMME OF COMMERCE FACULTY

The induction programme of commerce faculty for the session 2023-24 was organised by the Department of Commerce on **2**<sup>nd</sup> **August, 2023 at 10.00 AM** in the library hall of the college. For this programme Hundred and Nineteen students and fourteen teachers were present. The programme started at 10.00 AM. The convenor of Admission Committee (Commerce) Dr. Tushar Chaudhari Welcomed the students, faculty members and the Hon'ble Principal Dr. Vinay Chavan.

It is the trend of Commerce faculty to felicitate one bright student with the DR. A.P.J. ABDUL KALAM Scholarship. This scholarship is given to the students who has achieved the excellence in the academic as well as extra-curricular activities. Under the said scholarship Rs. 2,500, bouquet and certificate is given. For the session 2023-24 The scholarship was granted to KU. RATI ASHOK JAISWAL who stood first in Summer 2022 examination. Principal Dr. Vinay Chavan felicitated the Matrious student.