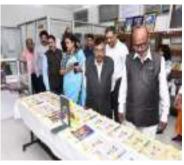

Another programme was held on 28<sup>th</sup> July, 2023. Here, a book exhibition was organized in the College Library. With a view to inculcate the vision of NEP – 2020, books on skill development and value added courses were prominently displayed. Teachers also answered several questions put forth by the students on the importance of NEP – 2020. In this programme, Principal Prof. Dr. Vinay Chavan, NEP Nodal Officer Dr. Manish Chakravarty, Dr. Renuka Roy, Lt. Mohd. Asrar, Dr. Indrajit Basu and Librarian Ms. Shilpa Hirekhan and other tachers were prominently present.