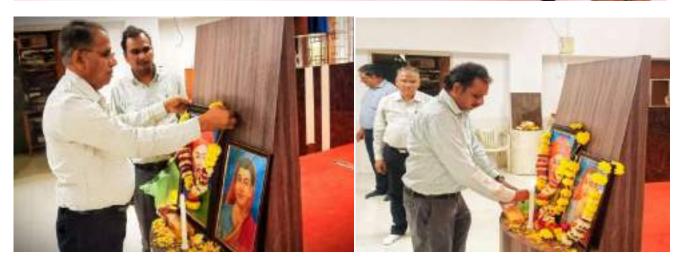

### पोरवाल महाविद्यालय में लोकमान्य बाल गंगाधर तिलक और लोकशाहीर अन्नाभाऊ साठे को अभिवादन !

सेठ केसरीमल पोरवाल महाविद्यालय की विशेष दिवस कार्यक्रम सिमित और इतिहास विभाग के तत्वावधान से मंगलवार दिनाक ०१/०८/२०२३ को लोकमान्य बाल गंगाधर तिलक की पुण्यतिथि और लोकशाहीर अन्नाभाऊ साठे की जयंती के अवसर पर एक कार्यक्रम का आयोजन किया गया था. कार्यक्रम की शुरुआत लोकमान्य बाल गंगाधर तिलक और लोकशाहीर अन्नाभाऊ साठे की तस्वीर पर माल्यार्पण और दीप प्रज्ज्वलन से हुई. कार्यक्रम के संयोजक एवं इतिहास विभागाध्यक्ष डॉ. जितेंद्र सावजी तागड़े ने कार्यक्रम का उद्देश्य स्पष्ट करते हुए भारतीय स्वतंत्रता आंदोलन में लोकमान्य बाल गंगाधर तिलक के योगदान और संयुक्त महाराष्ट्र आंदोलन में साहित्य-रत्न लोकतांत्रिक अन्नाभाऊ साठे के योगदान के विषय में जानकारी दी. कार्यक्रम के अध्यक्ष एवं महाविद्यालय के प्राचार्य डॉ. विनय चव्हाण ने लोकमान्य तिलक शुरू किए गए सार्वजनिक उत्सवों और अन्नाभाऊ साठे के साहित्य पर प्रकाश डाला. कार्यक्रम में महाविद्यालय के उपप्राचार्य डॉ. मनीष चक्रवर्ती एवं डॉ. रेनू तिवारी ने भी विचार व्यक्त किये. इस अवसर पर डॉ. सिद्धार्थ मेश्राम, आय. क्यू.ए.सी. संयोजक डॉ. प्रशांत धोंगले, डॉ. अज़हर अबरार, डॉ. महेश जोगी, ग्रंथपाल शिल्पा हिरेखन, गिरीश संगेवार तथा शिक्षक एवं शिक्षकेत्तर कर्मचारी सहित २० लोग उपस्थित थे. संचालन डॉ. विकास कामडी तथा धन्यवाद प्रोफेसर अमोल गुजरकर ने माना.

### लोकमान्य तिलक और लोकशाहिर अन्नाभाऊ साठे को किया अभिवादन

DOMEST TO SEE TO PROVIDE

ब्यूतं कामठी/कन्हान. स्थानीय सेठ केसरीमल पोरवाल महाविद्यालय की विशेष दिवस समिति और इतिहास विभाग के तत्वावधान से लोकमान्य बाल गंगाधर तिलक की पुण्यतिथि और लोकशाहिर अत्राभाऊ साठे की जयंती पर कार्यक्रम का आयोजन किया गया था। कार्यक्रम की शुरुआत लोकमान्य बाल गंगाधर तिलक और लोकशाहिर साठे की तस्वीर पर माल्यापंण और दीप प्रज्वलन से हुई। कार्यक्रम के संयोजक एवं इतिहास विभाग अध्यक्ष डा. जितेंद्र तागड़े ने कार्यक्रम का उद्देश्य स्पष्ट करते हुए भारतीय स्वतंत्रता

आंदोलन में लोकमान्य बालगंगाधर तिलक के योगदान और संयुक्त महाराष्ट्र आंदोलन में साहित्य-रत्न अन्नाभाऊ साठे के योगदान पर जानकारी दी। महाविद्यालय के प्राचार्य डा. विनय चव्हाण ने लोकमान्य तिलक द्वारा शुरू किए गए सार्वजनिक उत्सवों और अन्नाभाऊ साठे के साहित्य पर प्रकाश डाला। उपप्राचार्य डा. मनीष चक्रवर्ती एवं डॉ. रेनू तिवारी ने भी अपने विचार व्यक्त किए। डा. सिद्धार्थ मेश्राम, आईक्यूएसी संयोजक डा. प्रशांत धोंगले, डा. अजहर अबरार, डा. महेश जोगी, ग्रंथपाल शिल्पा हिरेखन, गिरीश संगेवार तथा शिक्षक एवं शिक्षकेत्तर कर्मचारी उपस्थित थे।