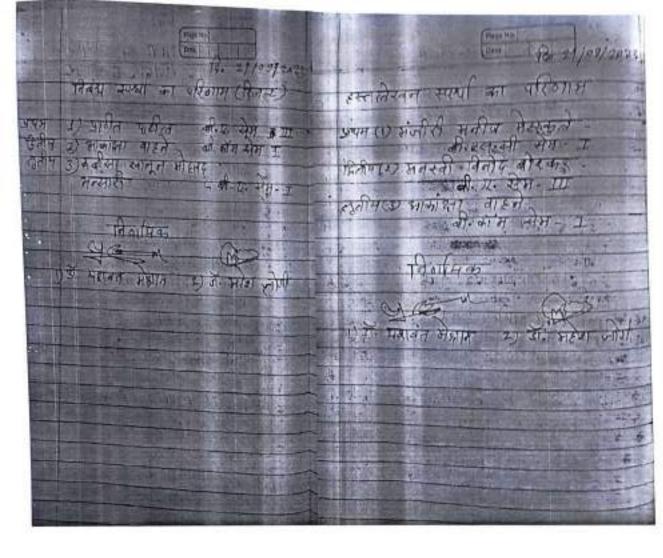

### Report of Activity / Programme Conducted

Name of Activity / Program : पोरवाल महाविद्यालय में लोकमान्य बाल गंगाधर तिलक और लोकशाहीर अन्नाभाऊ साठे को अभिवादन !

Objective of Activity (१) लोकमान्य बाल गंगाधर तिलक और लोकशाहीर अन्नाभाऊ साठे विचार विद्यार्थियों तथा समाज के हर वर्ग तक पहुचाना (२) लोकमान्य बाल गंगाधर तिलक और लोकशाहीर अन्नाभाऊ साठे के कार्यों की जानकारी विद्यार्थियों व उपस्थितों को देना (३) लोकमान्य बाल गंगाधर तिलक और लोकशाहीर अन्नाभाऊ साठे के आदर्श को अपनाने के लिये सभी को प्रेरित करना (४) राष्ट्रिय एकात्मता जागृत करना

Inaugurated by: कार्यक्रम के अध्यक्ष एवं महाविद्यालय के प्राचार्य डॉ. विनय चव्हाण

| Date of Activity                | मंगलवार - ०१/ | ०८/२०२३ | Place of Activity        |         | मल पोरवाल<br>1य, ग्रंथालय कक्ष |
|---------------------------------|---------------|---------|--------------------------|---------|--------------------------------|
| Number of Students Participated |               | २०      | Number of Teachers Parti | cipated | १०                             |

Organised by : विशेष दिवस कार्यक्रम समिति और इतिहास विभाग

### पोरवाल महाविद्यालय में लोकमान्य बाल गंगाधर तिलक और लोकशाहीर अन्नाभाऊ साठे को अभिवादन !

सेठ केसरीमल पोरवाल महाविद्यालय की विशेष दिवस कार्यक्रम सिमित और इतिहास विभाग के तत्वावधान से मंगलवार दिनाक ०१/०८/२०२३ को लोकमान्य बाल गंगाधर तिलक की पुण्यतिथि और लोकशाहीर अन्नाभाऊ साठे की जयंती के अवसर पर एक कार्यक्रम का आयोजन किया गया था. कार्यक्रम की शुरुआत लोकमान्य बाल गंगाधर तिलक और लोकशाहीर अन्नाभाऊ साठे की तस्वीर पर माल्यार्पण और दीप प्रज्ज्वलन से हुई. कार्यक्रम के संयोजक एवं इतिहास विभागाध्यक्ष डॉ. जितेंद्र सावजी तागड़े ने कार्यक्रम का उद्देश्य स्पष्ट करते हुए भारतीय स्वतंत्रता आंदोलन में लोकमान्य बाल गंगाधर तिलक के योगदान और संयुक्त महाराष्ट्र आंदोलन में साहित्य-रत्न लोकतांत्रिक अन्नाभाऊ साठे के योगदान के विषय में जानकारी दी. कार्यक्रम के अध्यक्ष एवं महाविद्यालय के प्राचार्य डॉ. विनय चव्हाण ने लोकमान्य तिलक शुरू किए गए सार्वजनिक उत्सवों और अन्नाभाऊ साठे के साहित्य पर प्रकाश डाला. कार्यक्रम में महाविद्यालय के उपप्राचार्य डॉ. मनीष चक्रवर्ती एवं डॉ. रेनू तिवारी ने भी विचार व्यक्त किये. इस अवसर पर डॉ. सिद्धार्थ मेश्राम, आय. क्यू.ए.सी. संयोजक डॉ. प्रशांत धोंगले, डॉ. अज़हर अबरार, डॉ. महेश जोगी, ग्रंथपाल शिल्पा हिरेखन, गिरीश संगेवार तथा शिक्षक एवं शिक्षकेत्तर कर्मचारी सहित २० लोग उपस्थित थे. संचालन डॉ. विकास कामडी तथा धन्यवाद प्रोफेसर अमोल गुजरकर ने माना.

Outcome of Activity: (१) लोकमान्य बाल गंगाधर तिलक और लोकशाहीर अन्नाभाऊ साठे की जानकारी विद्यार्थियों को मिली. (२) लोकमान्य बाल गंगाधर तिलक चतुसुत्री के महत्त्व को उपस्थितों ने समजा (३) लोकशाहीर अन्नाभाऊ साठे के साहित्य का ज्ञान विद्यार्थियों को मिला. (४) लोकमान्य बाल गंगाधर तिलक और लोकशाहीर अन्नाभाऊ साठे के प्रेरणास्त्रोत से राष्ट्रिय एकात्मता जागृत हुईं.