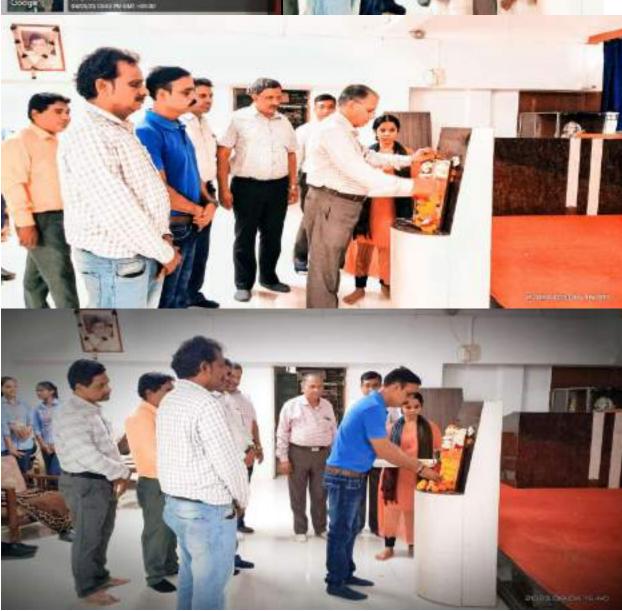

### पोरवाल महाविद्यालय में लोकमान्य बाल गंगाधर तिलक और लोकशाहीर अन्नाभाऊ साठे को अभिवादन !

सेठ केसरीमल पोरवाल महाविद्यालय की विशेष दिवस कार्यक्रम सिमित और इतिहास विभाग के तत्वावधान से मंगलवार दिनाक ०१/०८/२०२३ को लोकमान्य बाल गंगाधर तिलक की पुण्यतिथि और लोकशाहीर अन्नाभाऊ साठे की जयंती के अवसर पर एक कार्यक्रम का आयोजन किया गया था. कार्यक्रम की शुरुआत लोकमान्य बाल गंगाधर तिलक और लोकशाहीर अन्नाभाऊ साठे की तस्वीर पर माल्यार्पण और दीप प्रज्ज्वलन से हुई. कार्यक्रम के संयोजक एवं इतिहास विभागाध्यक्ष डॉ. जितेंद्र सावजी तागड़े ने कार्यक्रम का उद्देश्य स्पष्ट करते हुए भारतीय स्वतंत्रता आंदोलन में लोकमान्य बाल गंगाधर तिलक के योगदान और संयुक्त महाराष्ट्र आंदोलन में साहित्य-रत्न लोकतांत्रिक अन्नाभाऊ साठे के योगदान के विषय में जानकारी दी. कार्यक्रम के अध्यक्ष एवं महाविद्यालय के प्राचार्य डॉ. विनय चव्हाण ने लोकमान्य तिलक शुरू किए गए सार्वजनिक उत्सवों और अन्नाभाऊ साठे के साहित्य पर प्रकाश डाला. कार्यक्रम में महाविद्यालय के उपप्राचार्य डॉ. मनीष चक्रवर्ती एवं डॉ. रेनू तिवारी ने भी विचार व्यक्त किये. इस अवसर पर डॉ. सिद्धार्थ मेश्राम, आय. क्यू.ए.सी. संयोजक डॉ. प्रशांत धोंगले, डॉ. अज़हर अबरार, डॉ. महेश जोगी, ग्रंथपाल शिल्पा हिरेखन, गिरीश संगेवार तथा शिक्षक एवं शिक्षकेत्तर कर्मचारी सहित २० लोग उपस्थित थे. संचालन डॉ. विकास कामडी तथा धन्यवाद प्रोफेसर अमोल गुजरकर ने माना.

### लोकमान्य तिलक और लोकशाहिर अन्नाभाऊ साठे को किया अभिवादन

DOMEST TO SEE TO PROVIDE

ब्यूतं कामठी/कन्हान. स्थानीय सेठ केसरीमल पोरवाल महाविद्यालय की विशेष दिवस समिति और इतिहास विभाग के तत्वावधान से लोकमान्य बाल गंगाधर तिलक की पुण्यतिथि और लोकशाहिर अत्राभाऊ साठे की जयंती पर कार्यक्रम का आयोजन किया गया था। कार्यक्रम की शुरुआत लोकमान्य बाल गंगाधर तिलक और लोकशाहिर साठे की तस्वीर पर माल्यापंण और दीप प्रज्वलन से हुई। कार्यक्रम के संयोजक एवं इतिहास विभाग अध्यक्ष डा. जितेंद्र तागड़े ने कार्यक्रम का उद्देश्य स्पष्ट करते हुए भारतीय स्वतंत्रता

आंदोलन में लोकमान्य बालगंगाधर तिलक के योगदान और संयुक्त महाराष्ट्र आंदोलन में साहित्य-रत्न अन्नाभाऊ साठे के योगदान पर जानकारी दी। महाविद्यालय के प्राचार्य डा. विनय चव्हाण ने लोकमान्य तिलक द्वारा शुरू किए गए सार्वजनिक उत्सवों और अन्नाभाऊ साठे के साहित्य पर प्रकाश डाला। उपप्राचार्य डा. मनीष चक्रवर्ती एवं डॉ. रेनू तिवारी ने भी अपने विचार व्यक्त किए। डा. सिद्धार्थ मेश्राम, आईक्यूएसी संयोजक डा. प्रशांत धोंगले, डा. अजहर अबरार, डा. महेश जोगी, ग्रंथपाल शिल्पा हिरेखन, गिरीश संगेवार तथा शिक्षक एवं शिक्षकेत्तर कर्मचारी उपस्थित थे।