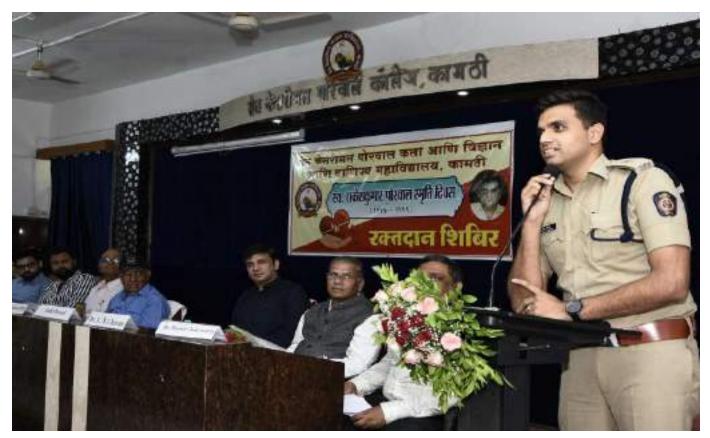

ूनिट तथा कलू एडेड कोर्सेस कमेटी के संयुक्त तत्वावधान में वीरों को नमन करने हेतु देशभिवत किवता तथा गीतों का वाचन व गायन का आयोजन किया गया था। मंच पर महाविद्यालय की उपप्राचार्य डा. रेनु तिवारी, उपप्राचार्य डा. मनीष चक्रवर्ती, डा. रेणुका रॉय, रासेयो कार्यक्रम अधिकारी डा. विनोद शेंडे तथा महिला कार्यक्रम अधिकारी डा. निशिता अंबादे आदि मौजूद थे। प्रस्तावना डा. रेनुका रॉय ने रखी। डा. शेंडे ने 'मेरी माटी, मेरा देश' का उद्देश्य स्पष्ट किया। उपप्राचार्य डा. चक्रवर्ती ने छात्रों को देश के वीरों की जीवनी से अवगत कराया। कार्यक्रम में कला, वाणिज्य तथा विज्ञान शाखा के विद्यार्थियों ने हिस्सा लेकर देश भिवत गीतों की प्रस्तुति दी। सफलतार्थ डा. निशिता अंबादे, डा. जयंत रामटेके, डा. दीपक भवसागर, डा. सतीश इडुरे, डा. तारुण्य मुलतानी आदि ने प्रयास किया।





#### Late Rakesh Kumarji Porwal Smruti Diwas Programme



S. K. Porwal College, Kamptee commemorated the death anniversary of Late Rakesh Kumarji Porwal on 28th August 2023. Shri Archit Chandak IPS, DCP (EOW & Cyber Crime), Nagpur City, was the Chief Guest while Shri Ashok Kumar Bhatia, Director Development, SPM, Kamptee presided over the programme. On this occasion, Shri Vijay Kumar Sharma, Secretary SPM Kamptee, Shri Abhimanyu Porwal, Shri Akhil Porwal, Shri Aishwarya Porwal, Principal Prof. Dr. Vinay Chavan, and Vice-Principal and the Chief Convener of the programme Dr. Manish Chakravarty were seated on the dais. The dignitaries paid rich tributes to the memory of Late Rakesh Kumarji Porwal. Principal Dr. Vinay Chavan outlined the rapid strides being made by the college in academics and sports. The Chief Guest, Shri Archit Chandak in his add