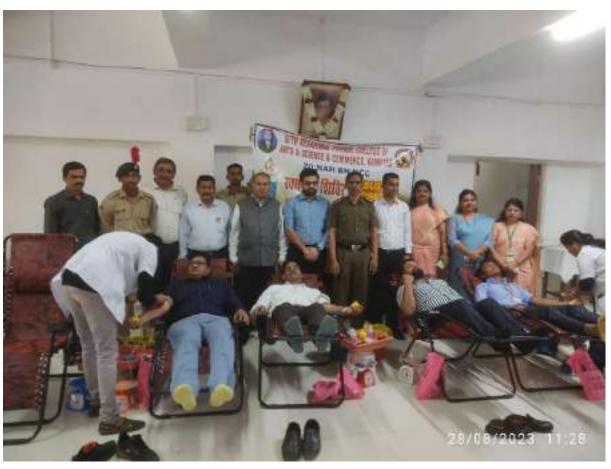

### Report of Rashtriya Shaikshanik Dhoran Saptah (for NEP-2020)

As per the directives received from RTM Nagpur University and the office of the Hon'ble Joint Director, the College organized a few activities from 24<sup>th</sup> July to 27<sup>th</sup> July, 2023 to create awareness about NEP – 2020 among all the stakeholders as part of the *Rashtriya Shaikshanik Dhoran Saptah* (for NEP-2020)

In accordance with the above, the College organized a programme on 27<sup>th</sup> July, 2023 in which Dr. Manjushree Sardeshpande, Head, Dept. of English, R S Mundle Dharampeth Arts & Commerce College was invited as the Resource person to deliver her talk on NEP – 2020. In her learned speech, aided with a power point presentation, Dr.Sardeshpande informed the gathering about the various notable features of NEP – 2020. After her lecture, she also answered several queries from the gathering. Principal Prof. Dr. Vinay Chavan and NEP Nodal Officer, Dr. Manish Chakravarty also spoke on the occasion. Staff and students of Junior and Degree College participated in large numbers. The programme concluded with a formal vote of thanks by Dr. Chakravarty.

Another programme was held on 28<sup>th</sup> July, 2023. Here, a book exhibition was organized in the College Library. With a view to inculcate the vision of NEP – 2020, books on skill development and value added courses were prominently displayed. Teachers also answered several questions put forth by the students on the importance of NEP – 2020. In this programme, Principal Prof. Dr. Vinay Chavan, NEP Nodal Officer Dr. Manish Chakravarty, Dr. Renuka Roy, Lt. Mohd. Asrar, Dr. Indrajit Basu and Librarian Ms. Shilpa Hirekhan and other tachers were prominently present.