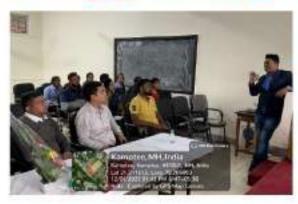

### पोरवाल महाविद्यालय में लोकमान्य बाल गंगाधर तिलक और लोकशाहीर अन्नाभाऊ साठे को अभिवादन !

सेठ केसरीमल पोरवाल महाविद्यालय की विशेष दिवस कार्यक्रम सिमित और इतिहास विभाग के तत्वावधान से मंगलवार दिनाक ०१/०८/२०२३ को लोकमान्य बाल गंगाधर तिलक की पुण्यतिथि और लोकशाहीर अन्नाभाऊ साठे की जयंती के अवसर पर एक कार्यक्रम का आयोजन किया गया था. कार्यक्रम की शुरुआत लोकमान्य बाल गंगाधर तिलक और लोकशाहीर अन्नाभाऊ साठे की तस्वीर पर माल्यार्पण और दीप प्रज्ज्वलन से हुई. कार्यक्रम के संयोजक एवं इतिहास विभागाध्यक्ष डॉ. जितेंद्र सावजी तागड़े ने कार्यक्रम का उद्देश्य स्पष्ट करते हुए भारतीय स्वतंत्रता आंदोलन में लोकमान्य बाल गंगाधर तिलक के योगदान और संयुक्त महाराष्ट्र आंदोलन में साहित्य-रत्न लोकतांत्रिक अन्नाभाऊ साठे के योगदान के विषय में जानकारी दी. कार्यक्रम के अध्यक्ष एवं महाविद्यालय के प्राचार्य डॉ. विनय चव्हाण ने लोकमान्य तिलक शुरू किए गए सार्वजनिक उत्सवों और अन्नाभाऊ साठे के साहित्य पर प्रकाश डाला. कार्यक्रम में महाविद्यालय के उपप्राचार्य डॉ. मनीष चक्रवर्ती एवं डॉ. रेनू तिवारी ने भी विचार व्यक्त किये. इस अवसर पर डॉ. सिद्धार्थ मेश्राम, आय. क्यू.ए.सी. संयोजक डॉ. प्रशांत धोंगले, डॉ. अज़हर अबरार, डॉ. महेश जोगी, ग्रंथपाल शिल्पा हिरेखन, गिरीश संगेवार तथा शिक्षक एवं शिक्षकेत्तर कर्मचारी सहित २० लोग उपस्थित थे. संचालन डॉ. विकास कामडी तथा धन्यवाद प्रोफेसर अमोल गुजरकर ने माना.

Outcome of Activity: (१) लोकमान्य बाल गंगाधर तिलक और लोकशाहीर अन्नाभाऊ साठे की जानकारी विद्यार्थियों को मिली. (२) लोकमान्य बाल गंगाधर तिलक चतुसुत्री के महत्त्व को उपस्थितों ने समजा (३) लोकशाहीर अन्नाभाऊ साठे के साहित्य का ज्ञान विद्यार्थियों को मिला. (४) लोकमान्य बाल गंगाधर तिलक और लोकशाहीर अन्नाभाऊ साठे के प्रेरणास्त्रोत से राष्ट्रिय एकात्मता जागृत हुईं.