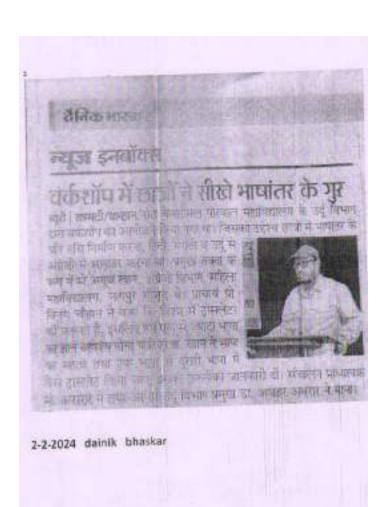

|





#### NATIONAL LEVEL SEMINAR

#### "Indian Literature and Gandhi ji"

A one-day National Seminar on Indian Literature and Gandhi was organized with the collaboration of Hindi Marathi and Urdu Department and Department of Gandhi Ideology of Rashtra Sant Tukdoji Maharaj Nagpur University, Nagpur. On date 30 January 2024.

The chairperson of the inaugural session was the Principal of the college Prof. Dr. Vinay Chavan. Dr. Pramod Watkar, Head of Gandhi Ideology Department delivered the Key note address and Dr. Shamshul Huda HoD of Maulana Azad National Urdu University, Hyderabad, Dr. Manish Chakrawarti, Vice Principal, Hindi Department Head, Dr. Vikas Kamdi, Marathi Department Head, Dr. Mahesh Jogi, Urdu Department Head, Dr. Azhar Abrar Ahmad were present in the Seminar. The Seminar was in