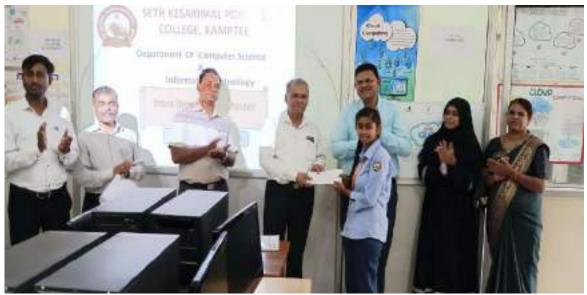

It is the trend of Commerce faculty to felicitate one bright student with the DR. A.P.J. ABDUL KALAM Scholarship. This scholarship is given to the students who has achieved the excellence in the academic as well as extra-curricular activities. Under the said scholarship Rs. 2,500, bouquet and certificate is given. For the session 2023-24 The scholarship was granted to KU. RATI ASHOK JAISWAL who stood first in Summer 2022 examination. Principal Dr. Vinay Chavan felicitated the Matrious student.