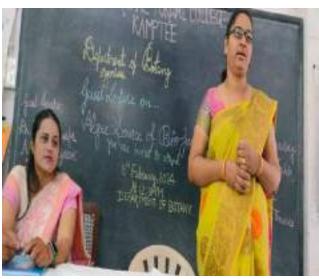

### पोरवाल महाविद्यालय में लोकमान्य बाल गंगाधर तिलक और लोकशाहीर अन्नाभाऊ साठे को अभिवादन !

सेठ केसरीमल पोरवाल महाविद्यालय की विशेष दिवस कार्यक्रम सिमित और इतिहास विभाग के तत्वावधान से मंगलवार दिनाक ०१/०८/२०२३ को लोकमान्य बाल गंगाधर तिलक की पुण्यतिथि और लोकशाहीर अन्नाभाऊ साठे की जयंती के अवसर पर एक कार्यक्रम का आयोजन किया गया था. कार्यक्रम की शुरुआत लोकमान्य बाल गंगाधर तिलक और लोकशाहीर अन्नाभाऊ साठे की तस्वीर पर माल्यार्पण और दीप प्रज्ज्वलन से हुई. कार्यक्रम के संयोजक एवं इतिहास विभागाध्यक्ष डॉ. जितेंद्र सावजी तागड़े ने कार्यक्रम का उद्देश्य स्पष्ट करते हुए भारतीय स्वतंत्रता आंदोलन में लोकमान्य बाल गंगाधर तिलक के योगदान और संयुक्त महाराष्ट्र आंदोलन में साहित्य-रत्न लोकतांत्रिक अन्नाभाऊ साठे के योगदान के विषय में जानकारी दी. कार्यक्रम के अध्यक्ष एवं महाविद्यालय के प्राचार्य डॉ. विनय चव्हाण ने लोकमान्य तिलक शुरू किए गए सार्वजनिक उत्सवों और अन्नाभाऊ साठे के साहित्य पर प्रकाश डाला. कार्यक्रम में महाविद्यालय के उपप्राचार्य डॉ. मनीष चक्रवर्ती एवं डॉ. रेनू तिवारी ने भी विचार व्यक्त किये. इस अवसर पर डॉ. सिद्धार्थ मेश्राम, आय. क्यू.ए.सी. संयोजक डॉ. प्रशांत धोंगले, डॉ. अज़हर अबरार, डॉ. महेश जोगी, ग्रंथपाल शिल्पा हिरेखन, गिरीश संगेवार तथा शिक्षक एवं शिक्षकेत्तर कर्मचारी सहित २० लोग उपस्थित थे. संचालन डॉ. विकास कामडी तथा धन्यवाद प्रोफेसर अमोल गुजरकर ने माना.

### लोकमान्य तिलक और लोकशाहिर अन्नाभाऊ साठे को किया अभिवादन

DOMEST TO SEE TO PROVIDE

ब्यूतं कामठी/कन्हान. स्थानीय सेठ केसरीमल पोरवाल महाविद्यालय की विशेष दिवस समिति और इतिहास विभाग के तत्वावधान से लोकमान्य बाल गंगाधर तिलक की पुण्यतिथि और लोकशाहिर अत्राभाऊ साठे की जयंती पर कार्यक्रम का आयोजन किया गया था। कार्यक्रम की शुरुआत लोकमान्य बाल गंगाधर तिलक और लोकशाहिर साठे की तस्वीर पर माल्यापंण और दीप प्रज्वलन से हुई। कार्यक्रम के संयोजक एवं इतिहास विभाग अध्यक्ष डा. जितेंद्र तागड़े ने कार्यक्रम का उद्देश्य स्पष्ट करते हुए भारतीय स्वतंत्रता

आंदोलन में लोकमान्य बालगंगाधर तिलक के योगदान और संयुक्त महाराष्ट्र आंदोलन में साहित्य-रत्न अन्नाभाऊ साठे के योगदान पर जानकारी दी। महाविद्यालय के प्राचार्य डा. विनय चव्हाण ने लोकमान्य तिलक द्वारा शुरू किए गए सार्वजनिक उत्सवों और अन्नाभाऊ साठे के साहित्य पर प्रकाश डाला। उपप्राचार्य डा. मनीष चक्रवर्ती एवं डॉ. रेनू तिवारी ने भी अपने विचार व्यक्त किए। डा. सिद्धार्थ मेश्राम, आईक्यूएसी संयोजक डा. प्रशांत धोंगले, डा. अजहर अबरार, डा. महेश जोगी, ग्रंथपाल शिल्पा हिरेखन, गिरीश संगेवार तथा शिक्षक एवं शिक्षकेत्तर कर्मचारी उपस्थित थे।