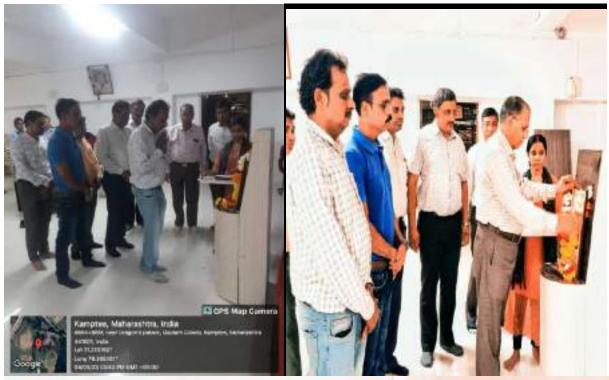

### पोरवाल महाविद्यालय में लोकमान्य बाल गंगाधर तिलक और लोकशाहीर अन्नाभाऊ साठे को अभिवादन !

सेठ केसरीमल पोरवाल महाविद्यालय की विशेष दिवस कार्यक्रम सिमित और इतिहास विभाग के तत्वावधान से मंगलवार दिनाक ०१/०८/२०२३ को लोकमान्य बाल गंगाधर तिलक की पुण्यतिथि और लोकशाहीर अन्नाभाऊ साठे की जयंती के अवसर पर एक कार्यक्रम का आयोजन किया गया था. कार्यक्रम की शुरुआत लोकमान्य बाल गंगाधर तिलक और लोकशाहीर अन्नाभाऊ साठे की तस्वीर पर माल्यार्पण और दीप प्रज्ज्वलन से हुई. कार्यक्रम के संयोजक एवं इतिहास विभागाध्यक्ष डॉ. जितेंद्र सावजी तागड़े ने कार्यक्रम का उद्देश्य स्पष्ट करते हुए भारतीय स्वतंत्रता आंदोलन में लोकमान्य बाल गंगाधर तिलक के योगदान और संयुक्त महाराष्ट्र आंदोलन में साहित्य-रत्न लोकतांत्रिक अन्नाभाऊ साठे के योगदान के विषय में जानकारी दी. कार्यक्रम के अध्यक्ष एवं महाविद्यालय के प्राचार्य डॉ. विनय चव्हाण ने लोकमान्य तिलक शुरू किए गए सार्वजनिक उत्सवों और अन्नाभाऊ साठे के साहित्य पर प्रकाश डाला. कार्यक्रम में महाविद्यालय के उपप्राचार्य डॉ. मनीष चक्रवर्ती एवं डॉ. रेनू तिवारी ने भी विचार व्यक्त किये. इस अवसर पर डॉ. सिद्धार्थ मेश्राम, आय. क्यू.ए.सी. संयोजक डॉ. प्रशांत धोंगले, डॉ. अज़हर अबरार, डॉ. महेश जोगी, ग्रंथपाल शिल्पा हिरेखन, गिरीश संगेवार तथा शिक्षक एवं शिक्षकेत्तर कर्मचारी सहित २० लोग उपस्थित थे. संचालन डॉ. विकास कामडी तथा धन्यवाद प्रोफेसर अमोल गुजरकर ने माना.

### लोकमान्य तिलक और लोकशाहिर अन्नाभाऊ साठे को किया अभिवादन

DOMEST TO SEE TO PROVIDE

ब्यूतं कामठी/कन्हान. स्थानीय सेठ केसरीमल पोरवाल महाविद्यालय की विशेष दिवस समिति और इतिहास विभाग के तत्वावधान से लोकमान्य बाल गंगाधर तिलक की पुण्यतिथि और लोकशाहिर अत्राभाऊ साठे की जयंती पर कार्यक्रम का आयोजन किया गया था। कार्यक्रम की शुरुआत लोकमान्य बाल गंगाधर तिलक और लोकशाहिर साठे की तस्वीर पर माल्यापंण और दीप प्रज्वलन से हुई। कार्यक्रम के संयोजक एवं इतिहास विभाग अध्यक्ष डा. जितेंद्र तागड़े ने कार्यक्रम का उद्देश्य स्पष्ट करते हुए भारतीय स्वतंत्रता

आंदोलन में लोकमान्य बालगंगाधर तिलक के योगदान और संयुक्त महाराष्ट्र आंदोलन में साहित्य-रत्न अन्नाभाऊ साठे के योगदान पर जानकारी दी। महाविद्यालय के प्राचार्य डा. विनय चव्हाण ने लोकमान्य तिलक द्वारा शुरू किए गए सार्वजनिक उत्सवों और अन्नाभाऊ साठे के साहित्य पर प्रकाश डाला। उपप्राचार्य डा. मनीष चक्रवर्ती एवं डॉ. रेनू तिवारी ने भी अपने विचार व्यक्त किए। डा. सिद्धार्थ मेश्राम, आईक्यूएसी संयोजक डा. प्रशांत धोंगले, डा. अजहर अबरार, डा. महेश जोगी, ग्रंथपाल शिल्पा हिरेखन, गिरीश संगेवार तथा शिक्षक एवं शिक्षकेत्तर कर्मचारी उपस्थित थे।