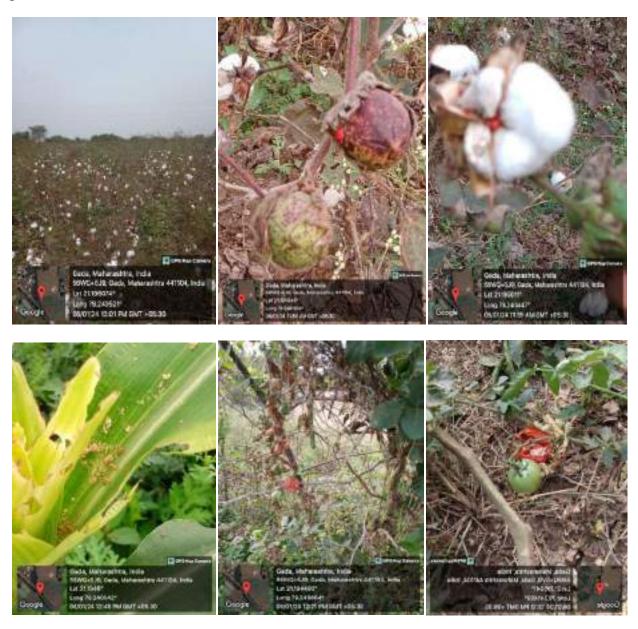

|

#### Extension work /Field Visit

This is the survey project performed by all the students of B.Sc final year of our department, where they are in their own village or town. Students visited Farmers and inform about crop diseases, pathogens and parasites, Insecticides and pesticides to eradicate them. Our students collect the information from the farmers of their own village about the local crops (Rabbi and Kharip) local ,pests on the crops and their control. Diseases and pathogens on crops and controlled use of Insecticides and pesticides. At the end our students gave some suggestions to the farmers and insists them to more and more use of organic fertilizers, insecticides and pesticides. **06-01-2024**, **25-02-2024**.







## Shikshan Prasarak Mandal Kamptee's

# Seth Kesarimal Porwal College of Arts & Science & Commerce, Kamptee

## Report of Activity /Programme Conducted

Name of Activity / Program

GUEST LECTURE ON ALGAE: THE SOURCE OF BIO FUEL

Organised by Committee or Department

#### DEPARMENT F BOTANY

Objective of Activity

In a guest lecture, students get new perspectives and opinions that are often missed in a regular class as students are habitual to listen and understand the topic of their teachers taught daily and the teaching could get monotonous. So for getting refreshed, the guest lecture on Algae: The source of bio fuel was arranged as the topic is included in their syllabus.

Date of Activity /Programme

Thursday,8a February 2024 at 12.30pm

Place of Activity

Department of Botany

N