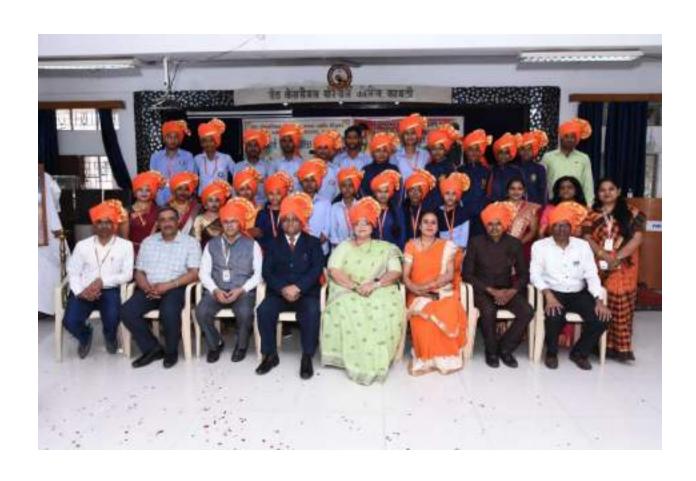

### Report of Rashtriya Shaikshanik Dhoran Saptah (for NEP-2020)

As per the directives received from RTM Nagpur University and the office of the Hon'ble Joint Director, the College organized a few activities from 24<sup>th</sup> July to 27<sup>th</sup> July, 2023 to create awareness about NEP – 2020 among all the stakeholders as part of the *Rashtriya Shaikshanik Dhoran Saptah* (for NEP-2020)

In accordance with the above, the College organized a programme on 27<sup>th</sup> July, 2023 in which Dr. Manjushree Sardeshpande, Head, Dept. of English, R S Mundle Dharampeth Arts & Commerce College was invited as the Resource person to deliver her talk on NEP – 2020. In her learned speech, aided with a power point presentation, Dr.Sardeshpande informed the gathering about the various notable features of NEP – 2020. After her lecture, she also answered several queries from the gathering. Principal Prof. Dr. Vinay Chavan and NEP Nodal Officer, Dr. Manish Chakravarty also spoke on the occasion. Staff and students of Junior and Degree College participated in large numbers. The programme concluded with a formal vote of thanks by Dr. Chakravarty.