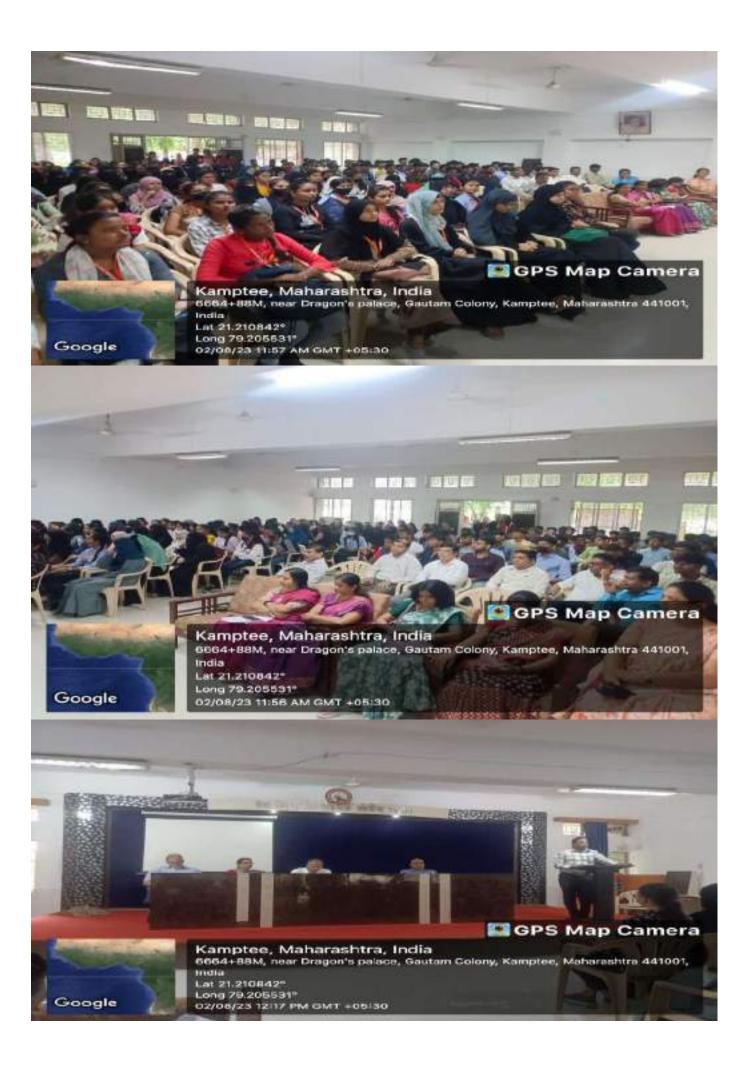

### SCIENCE FACULTY INDUCTION PROGRAMME

2<sup>nd</sup> August 2023

An Induction Programme was conducted by the admission committee of the science faculty under the guidance of Principal of the college on 02/08/2023 in the library hall at 11.30 am with the intention of introducing first year B. Sc. students to the environment of the college and curriculum of education. In this programme, students and parents were welcomed by the Principal of the college Prof. Dr. Vinay Chavan, IQAC Coordinator Dr. Prashant Dhongle and science faculty admission in charge Dr. Nitin P. Meshram. The objective of the programme was to make the parents and students aware of the academic aspects of the course, the rules and regulations of the Institute and ensuring parental participation in monitoring the performance and progress of the students. The admission incharge delivered a vivid description of processes of admission and the structure of college and facilities such as the library, student's facilitation centre, water closets, girl's common room, labs, NSS, NCC, sports and games etc. The IQAC Coordinator urged the students to take their academics seriously and be regular to the classes to keep their attendance in a desirable level. The Principal concluded his session by urging the students again to concentrate more on imporving their skills to match that of academics and to polish their understanding of the

basic subjects to boost their knowledge of subjects that they will face in the upcoming years of their academics. He implored the students to practice positive thinking to keep their minds sharp in order to achieve the maximum of their capabilities. He wished the students well for their academic year. Total 156 students were present in the programme. The day was marked with the presence of Vice Principal Prof. Dr. Manish Chakravarty, Vice Principal Prof. Dr. Renu Tiwari, admission committee members Dr. Dipak Bhavsagar, Dr. Rajendra Mungmode, Dr. Ratiram Choudhary, Dr. Rashmi Jachak, Dr. Gazala Hashmi, Dr. Priyanka Bhoyar, Dr. Manjiri Nagmote, Dr. A. V. Ramteke, Dr. Kishor Dhole, Dr. Vikas Kamdi, Dr. Mahesh Jogi and Non teaching staff members of the college. The session came to a formal end as admission in charge Dr. Nitin P. Meshram delivered the vote of thanks.

### INDUCTION PROGRAMME OF COMMERCE FACULTY

The induction programme of commerce faculty for the session 2023-24 was organised by the Department of Commerce on **2**<sup>nd</sup> **August, 2023 at 10.00 AM** in the library hall of the college. For this programme Hundred and Nineteen students and fourteen teachers were present. The programme started at 10.00 AM. The convenor of Admission Committee (Commerce) Dr. Tushar Chaudhari Welcomed the students, faculty members and the Hon'ble Principal Dr. Vinay Chavan.