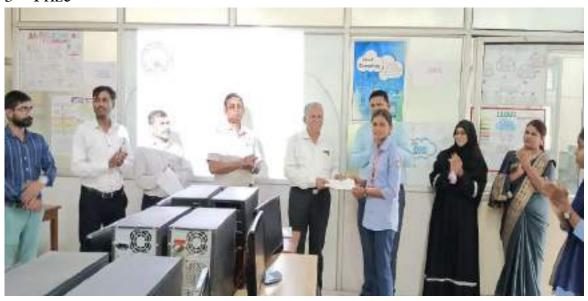

### INDUCTION PROGRAMME OF COMMERCE FACULTY

The induction programme of commerce faculty for the session 2023-24 was organised by the Department of Commerce on **2**<sup>nd</sup> **August, 2023 at 10.00 AM** in the library hall of the college. For this programme Hundred and Nineteen students and fourteen teachers were present. The programme started at 10.00 AM. The convenor of Admission Committee (Commerce) Dr. Tushar Chaudhari Welcomed the students, faculty members and the Hon'ble Principal Dr. Vinay Chavan.

It is the trend of Commerce faculty to felicitate one bright student with the DR. A.P.J. ABDUL KALAM Scholarship. This scholarship is given to the students who has achieved the excellence in the academic as well as extra-curricular activities. Under the said scholarship Rs. 2,500, bouquet and certificate is given. For the session 2023-24 The scholarship was granted to KU. RATI ASHOK JAISWAL who stood first in Summer 2022 examination. Principal Dr. Vinay Chavan felicitated the Matrious student.