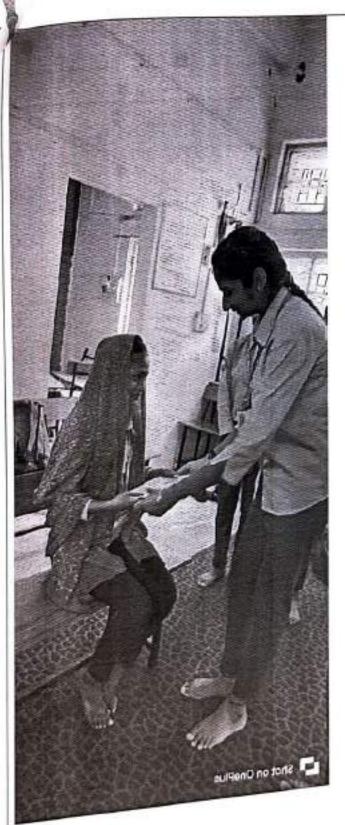

### पोरवाल महाविद्यालय में लोकमान्य बाल गंगाधर तिलक और लोकशाहीर अन्नाभाऊ साठे को अभिवादन !

सेठ केसरीमल पोरवाल महाविद्यालय की विशेष दिवस कार्यक्रम सिमित और इतिहास विभाग के तत्वावधान से मंगलवार दिनाक ०१/०८/२०२३ को लोकमान्य बाल गंगाधर तिलक की पुण्यतिथि और लोकशाहीर अन्नाभाऊ साठे की जयंती के अवसर पर एक कार्यक्रम का आयोजन किया गया था. कार्यक्रम की शुरुआत लोकमान्य बाल गंगाधर तिलक और लोकशाहीर अन्नाभाऊ साठे की तस्वीर पर माल्यार्पण और दीप प्रज्ज्वलन से हुई. कार्यक्रम के संयोजक एवं इतिहास विभागाध्यक्ष डॉ. जितेंद्र सावजी तागड़े ने कार्यक्रम का उद्देश्य स्पष्ट करते हुए भारतीय स्वतंत्रता आंदोलन में लोकमान्य बाल गंगाधर तिलक के योगदान और संयुक्त महाराष्ट्र आंदोलन में साहित्य-रत्न लोकतांत्रिक अन्नाभाऊ साठे के योगदान के विषय में जानकारी दी. कार्यक्रम के अध्यक्ष एवं महाविद्यालय के प्राचार्य डॉ. विनय चव्हाण ने लोकमान्य तिलक शुरू किए गए सार्वजनिक उत्सवों और अन्नाभाऊ साठे के साहित्य पर प्रकाश डाला. कार्यक्रम में महाविद्यालय के उपप्राचार्य डॉ. मनीष चक्रवर्ती एवं डॉ. रेनू तिवारी ने भी विचार व्यक्त किये. इस अवसर पर डॉ. सिद्धार्थ मेश्राम, आय. क्यू.ए.सी. संयोजक डॉ. प्रशांत धोंगले, डॉ. अज़हर अबरार, डॉ. महेश जोगी, ग्रंथपाल शिल्पा हिरेखन, गिरीश संगेवार तथा शिक्षक एवं शिक्षकेत्तर कर्मचारी सहित २० लोग उपस्थित थे. संचालन डॉ. विकास कामडी तथा धन्यवाद प्रोफेसर अमोल गुजरकर ने माना.

### लोकमान्य तिलक और लोकशाहिर अन्नाभाऊ साठे को किया अभिवादन

DOMEST TO SEE TO PROVIDE

ब्यूतं कामठी/कन्हान. स्थानीय सेठ केसरीमल पोरवाल महाविद्यालय की विशेष दिवस समिति और इतिहास विभाग के तत्वावधान से लोकमान्य बाल गंगाधर तिलक की पुण्यतिथि और लोकशाहिर अत्राभाऊ साठे की जयंती पर कार्यक्रम का आयोजन किया गया था। कार्यक्रम की शुरुआत लोकमान्य बाल गंगाधर तिलक और लोकशाहिर साठे की तस्वीर पर माल्यापंण और दीप प्रज्वलन से हुई। कार्यक्रम के संयोजक एवं इतिहास विभाग अध्यक्ष डा. जितेंद्र तागड़े ने कार्यक्रम का उद्देश्य स्पष्ट करते हुए भारतीय स्वतंत्रता

आंदोलन में लोकमान्य बालगंगाधर तिलक के योगदान और संयुक्त महाराष्ट्र आंदोलन में साहित्य-रत्न अन्नाभाऊ साठे के योगदान पर जानकारी दी। महाविद्यालय के प्राचार्य डा. विनय चव्हाण ने लोकमान्य तिलक द्वारा शुरू किए गए सार्वजनिक उत्सवों और अन्नाभाऊ साठे के साहित्य पर प्रकाश डाला। उपप्राचार्य डा. मनीष चक्रवर्ती एवं डॉ. रेनू तिवारी ने भी अपने विचार व्यक्त किए। डा. सिद्धार्थ मेश्राम, आईक्यूएसी संयोजक डा. प्रशांत धोंगले, डा. अजहर अबरार, डा. महेश जोगी, ग्रंथपाल शिल्पा हिरेखन, गिरीश संगेवार तथा शिक्षक एवं शिक्षकेत्तर कर्मचारी उपस्थित थे।