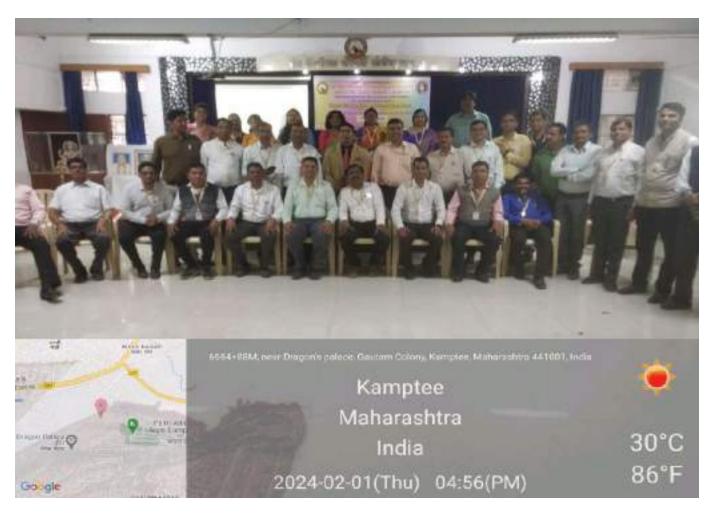

### Report of Rashtriya Shaikshanik Dhoran Saptah (for NEP-2020)

As per the directives received from RTM Nagpur University and the office of the Hon'ble Joint Director, the College organized a few activities from 24<sup>th</sup> July to 27<sup>th</sup> July, 2023 to create awareness about NEP – 2020 among all the stakeholders as part of the *Rashtriya Shaikshanik Dhoran Saptah* (for NEP-2020)

In accordance with the above, the College organized a programme on 27<sup>th</sup> July, 2023 in which Dr. Manjushree Sardeshpande, Head, Dept. of English, R S Mundle Dharampeth Arts & Commerce College was invited as the Resource person to deliver her talk on NEP – 2020. In her learned speech, aided with a power point presentation, Dr.Sardeshpande informed the gathering about the various notable features of NEP – 2020. After her lecture, she also answered several queries from the gathering. Principal Prof. Dr. Vinay Chavan and NEP Nodal Officer, Dr. Manish Chakravarty also spoke on the occasion. Staff and students of Junior and Degree College participated in large numbers. The programme concluded with a formal vote of thanks by Dr. Chakravarty.

Another programme was held on 28<sup>th</sup> July, 2023. Here, a book exhibition was organized in the College Library. With a view to inculcate the vision of NEP – 2020, books on skill development and value added courses were prominently displayed. Teachers also answered several questions put forth by the students on the importance of NEP – 2020. In this programme, Principal Prof. Dr. Vinay Chavan, NEP Nodal Officer Dr. Manish Chakravarty, Dr. Renuka Roy, Lt. Mohd. Asrar, Dr. Indrajit Basu and Librarian Ms. Shilpa Hirekhan and other tachers were prominently present.