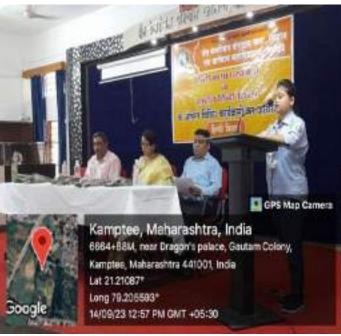

### पोरवाल महाविद्यालय में लोकमान्य बाल गंगाधर तिलक और लोकशाहीर अन्नाभाऊ साठे को अभिवादन !

सेठ केसरीमल पोरवाल महाविद्यालय की विशेष दिवस कार्यक्रम सिमित और इतिहास विभाग के तत्वावधान से मंगलवार दिनाक ०१/०८/२०२३ को लोकमान्य बाल गंगाधर तिलक की पुण्यतिथि और लोकशाहीर अन्नाभाऊ साठे की जयंती के अवसर पर एक कार्यक्रम का आयोजन किया गया था. कार्यक्रम की शुरुआत लोकमान्य बाल गंगाधर तिलक और लोकशाहीर अन्नाभाऊ साठे की तस्वीर पर माल्यार्पण और दीप प्रज्ज्वलन से हुई. कार्यक्रम के संयोजक एवं इतिहास विभागाध्यक्ष डॉ. जितेंद्र सावजी तागड़े ने कार्यक्रम का उद्देश्य स्पष्ट करते हुए भारतीय स्वतंत्रता आंदोलन में लोकमान्य बाल गंगाधर तिलक के योगदान और संयुक्त महाराष्ट्र आंदोलन में साहित्य-रत्न लोकतांत्रिक अन्नाभाऊ साठे के योगदान के विषय में जानकारी दी. कार्यक्रम के अध्यक्ष एवं महाविद्यालय के प्राचार्य डॉ. विनय चव्हाण ने लोकमान्य तिलक शुरू किए गए सार्वजनिक उत्सवों और अन्नाभाऊ साठे के साहित्य पर प्रकाश डाला. कार्यक्रम में महाविद्यालय के उपप्राचार्य डॉ. मनीष चक्रवर्ती एवं डॉ. रेनू तिवारी ने भी विचार व्यक्त किये. इस अवसर पर डॉ. सिद्धार्थ मेश्राम, आय. क्यू.ए.सी. संयोजक डॉ. प्रशांत धोंगले, डॉ. अज़हर अबरार, डॉ. महेश जोगी, ग्रंथपाल शिल्पा हिरेखन, गिरीश संगेवार तथा शिक्षक एवं शिक्षकेत्तर कर्मचारी सहित २० लोग उपस्थित थे. संचालन डॉ. विकास कामडी तथा धन्यवाद प्रोफेसर अमोल गुजरकर ने माना.

आंदोलन में लोकमान्य बालगंगाधर तिलक के योगदान और संयुक्त महाराष्ट्र आंदोलन में साहित्य-रत्न अन्नाभाऊ साठे के योगदान पर जानकारी दी। महाविद्यालय के प्राचार्य डा. विनय चव्हाण ने लोकमान्य तिलक द्वारा शुरू किए गए सार्वजनिक उत्सवों और अन्नाभाऊ साठे के साहित्य पर प्रकाश डाला। उपप्राचार्य डा. मनीष चक्रवर्ती एवं डॉ. रेनू तिवारी ने भी अपने विचार व्यक्त किए। डा. सिद्धार्थ मेश्राम, आईक्यूएसी संयोजक डा. प्रशांत धोंगले, डा. अजहर अबरार, डा. महेश जोगी, ग्रंथपाल शिल्पा हिरेखन, गिरीश संगेवार तथा शिक्षक एवं शिक्षकेत्तर कर्मचारी उपस्थित थे।