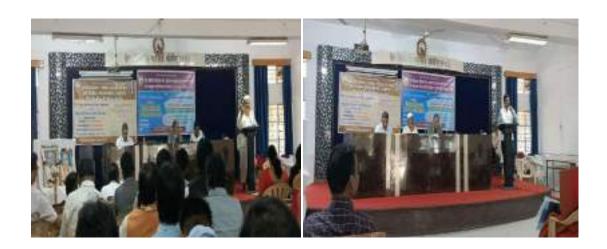

### INDUCTION PROGRAMME OF COMMERCE FACULTY

The induction programme of commerce faculty for the session 2023-24 was organised by the Department of Commerce on **2**<sup>nd</sup> **August, 2023 at 10.00 AM** in the library hall of the college. For this programme Hundred and Nineteen students and fourteen teachers were present. The programme started at 10.00 AM. The convenor of Admission Committee (Commerce) Dr. Tushar Chaudhari Welcomed the students, faculty members and the Hon'ble Principal Dr. Vinay Chavan.

It is the trend of Commerce faculty to felicitate one bright student with the DR. A.P.J. ABDUL KALAM Scholarship. This scholarship is given to the students who has achieved the excellence in the academic as well as extra-curricular activities. Under the said scholarship Rs. 2,500, bouquet and certificate is given. For the session 2023-24 The scholarship was granted to KU. RATI ASHOK JAISWAL who stood first in Summer 2022 examination. Principal Dr. Vinay Chavan felicitated the Matrious student.

Then Dr. Tushar Chaudhari invited Head of Commerce faculty Dr. I.R. Hussain to address the august gathering. Dr. Hussian in his speech gave necessary instructions to the students. He demonstrated the rules and regulation of examination and mention the passing criteria to the students. He asked the students to develop the soft skills particularly communication in English.

After this Dr. Tushar Chaudhari asked the president of the program Dr. Chavan to give his presidential speech. In his speech Dr. Chavan urged students to work hard. He told students that college is going to organise the soft skill development programme for the students. He told students that the college has vibrant Competitive Examination Guidance cell. He urged students to read the prescribed books available in the library. In the concluding moment Principal guided students regarding ABC registration.