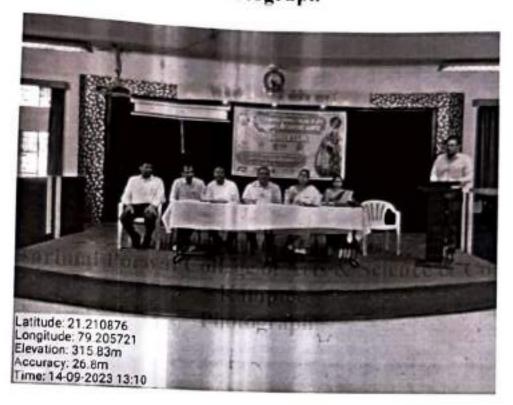

गियोवर्थी वर्गपा व्यवस्थार्थित विद्यार्थीय स्टब्स्यून वर्गियुक्त व्यवस्थाय वर्गियाद्व वर्गियुक्त व्यवस्थाय वर्गियाद्व वर्गियुक्त वर्ग्याय वर्गियाद्व वर्गियुक्त वर्ग्याय वर्गियाद्व वर्गियुक्त वर्ग्याय वर्गियाद्व वर्गियुक्त वर्गियुक्त वर्ग्याय वर्गियाद्व वर्गियाद्व वर्गियुक्त

नुष्यक्षा देखन स्थापत करण्यात जाले. सृजसंचातान समीका बारुले किने केले ही तालब पुत्रतानी वांनी आपार प्रदर्शन केले. कार्यक्रमासाठी हीन कत्ववस सर्व सदस्यासक ही. समीच जिरपुरकर, af forthe train, af impar cla. ef, anner seezer, ef, espen वैश्वाच, एनएसएस अधिकारी डॉ. विन्तेद सेंहें, हॉ. विकास कामडी आदी क्षापाक अवर्तन उपस्थित होते. **GREENING** विकास क्रमेक्टी विदीत सर्वेक्ट वितास पर्या, केवट, सीमा पटीस, पूर्व बळबे, विकास बच्चे वानी परिवय (m.m.)

# Seth Kesarimal Porwal College of Arts & Science & Commerce, Kamptee Photograph





# Shikshan Prasarak Mandal Kamptee's

# Seth Kesarimal Porwal College of Arts & Science & Commerce, Kamptee

# Report of Activity / Programme Conducted

| Name of Activity / Program              | Swachhata Abhiyan Program