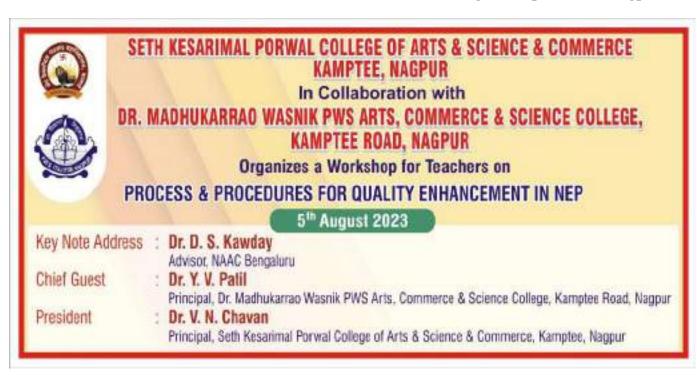

### Report of Rashtriya Shaikshanik Dhoran Saptah (for NEP-2020)

As per the directives received from RTM Nagpur University and the office of the Hon'ble Joint Director, the College organized a few activities from 24<sup>th</sup> July to 27<sup>th</sup> July, 2023 to create awareness about NEP – 2020 among all the stakeholders as part of the *Rashtriya Shaikshanik Dhoran Saptah* (for NEP-2020)

In accordance with the above, the College organized a programme on 27<sup>th</sup> July, 2023 in which Dr. Manjushree Sardeshpande, Head, Dept. of English, R S Mundle Dharampeth Arts & Commerce College was invited as the Resource person to deliver her talk on NEP – 2020. In her learned speech, aided with a power point presentation, Dr.Sardeshpande informed the gathering about the various notable features of NEP – 2020. After her lecture, she also answered several queries from the gathering. Principal Prof. Dr. Vinay Chavan and NEP Nodal Officer, Dr. Manish Chakravarty also spoke on the occasion. Staff and students of Junior and Degree College participated in large numbers. The programme concluded with a formal vote of thanks by Dr. Chakravarty.

Another programme was held on 28<sup>th</sup> July, 2023. Here, a book exhibition was organized in the College Library. With a view to inculcate the vision of NEP – 2020, books on skill development and value added courses were prominently displayed. Teachers also answered several questions put forth by the students on the importance of NEP – 2020. In this programme, Principal Prof. Dr. Vinay Chavan, NEP Nodal Officer Dr. Manish Chakravarty, Dr. Renuka Roy, Lt. Mohd. Asrar, Dr. Indrajit Basu and Librarian Ms. Shilpa Hirekhan and other tachers were prominently present.