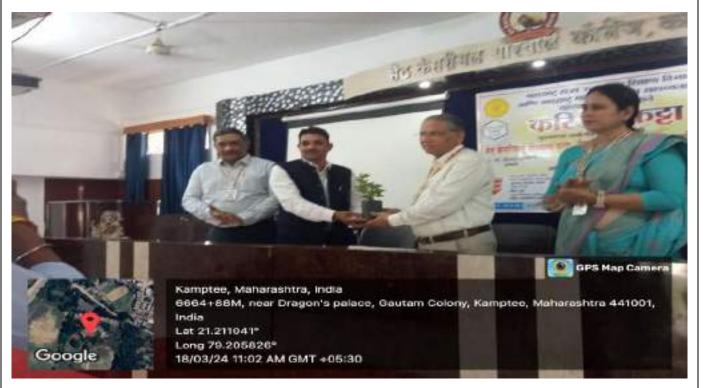

, action plan for the examination scheme. In his speech he stated the need of communication skills in career. After the speech of Dr.

Chandrashekhar Gitte answered the queries raised by the students. The programme ended with formal vote of thanks given by Dr. Samruddhi Tapare.

### **Outcome of Activity**

- i. Students were enlightened with the career prospect in various competitive examinations.
- ii. Students learn plan of action about to prepare for examination scheme.
- iii. Students learn registration process of Career Katta App.
- iv. Students can acquire knowledge about skill development using Career Katta scheme.

**Coordinator 1: (for IAS Preparation)** 

Dr. Kishor Madhukar Dhole

**Coordinator 2: (for Industrial Development)** 

Dr. Samruddhi Tapare

## **Event Photographs**



Guest Dr. Chandrashekhar Gitte welcome by Principal Prof. Dr. Vinay Chavan



Large number of students attended the Career Katta Cell programme and got benefitted from the speaker.



Convener Dr. Kishor Dhole briefly explained the concept of Career Katta Cell, Concept, Importance of Career Katta and its objectives in detail.



Principal Prof. Dr. Vinay Chavan addressed the gathering on the occasion of Inauguration of the programme.



Dr. Chandrashekhar Gitte delivered Speech on the topic "Guidance on Competitive Examinations"



Dr. Samruddhi Tapare proposed a vote of thanks at the end of the programme.





Shikshan Prasarak Mandal, Kamptee's

# SETH KESARIMAL PORWAL COLLEGE OF ARTS & SCIENCE & COMMERCE, KAMPTEE-441001

Principal

Prof. Dr. Vinay Chavan

Affiliated to RTM Nagpur Univ