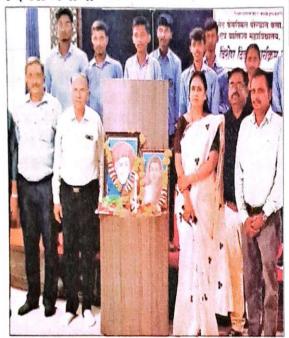

### पोरवाल महाविद्यालय में लोकमान्य बाल गंगाधर तिलक और लोकशाहीर अन्नाभाऊ साठे को अभिवादन !

सेठ केसरीमल पोरवाल महाविद्यालय की विशेष दिवस कार्यक्रम सिमित और इतिहास विभाग के तत्वावधान से मंगलवार दिनाक ०१/०८/२०२३ को लोकमान्य बाल गंगाधर तिलक की पुण्यतिथि और लोकशाहीर अन्नाभाऊ साठे की जयंती के अवसर पर एक कार्यक्रम का आयोजन किया गया था. कार्यक्रम की शुरुआत लोकमान्य बाल गंगाधर तिलक और लोकशाहीर अन्नाभाऊ साठे की तस्वीर पर माल्यार्पण और दीप प्रज्ज्वलन से हुई. कार्यक्रम के संयोजक एवं इतिहास विभागाध्यक्ष डॉ. जितेंद्र सावजी तागड़े ने कार्यक्रम का उद्देश्य स्पष्ट करते हुए भारतीय स्वतंत्रता आंदोलन में लोकमान्य बाल गंगाधर तिलक के योगदान और संयुक्त महाराष्ट्र आंदोलन में साहित्य-रत्न लोकतांत्रिक अन्नाभाऊ साठे के योगदान के विषय में जानकारी दी. कार्यक्रम के अध्यक्ष एवं महाविद्यालय के प्राचार्य डॉ. विनय चव्हाण ने लोकमान्य तिलक शुरू किए गए सार्वजनिक उत्सवों और अन्नाभाऊ साठे के साहित्य पर प्रकाश डाला. कार्यक्रम में महाविद्यालय के उपप्राचार्य डॉ. मनीष चक्रवर्ती एवं डॉ. रेनू तिवारी ने भी विचार व्यक्त किये. इस अवसर पर डॉ. सिद्धार्थ मेश्राम, आय. क्यू.ए.सी. संयोजक डॉ. प्रशांत धोंगले, डॉ. अज़हर अबरार, डॉ. महेश जोगी, ग्रंथपाल शिल्पा हिरेखन, गिरीश संगेवार तथा शिक्षक एवं शिक्षकेत्तर कर्मचारी सहित २० लोग उपस्थित थे. संचालन डॉ. विकास कामडी तथा धन्यवाद प्रोफेसर अमोल गुजरकर ने माना.

Outcome of Activity: (१) लोकमान्य बाल गंगाधर तिलक और लोकशाहीर अन्नाभाऊ साठे की जानकारी विद्यार्थियों को मिली. (२) लोकमान्य बाल गंगाधर तिलक चतुसुत्री के महत्त्व को उपस्थितों ने समजा (३) लोकशाहीर अन्नाभाऊ साठे के साहित्य का ज्ञान विद्यार्थियों को मिला. (४) लोकमान्य बाल गंगाधर तिलक और लोकशाहीर अन्नाभाऊ साठे के प्रेरणास्त्रोत से राष्ट्रिय एकात्मता जागृत हुईं.