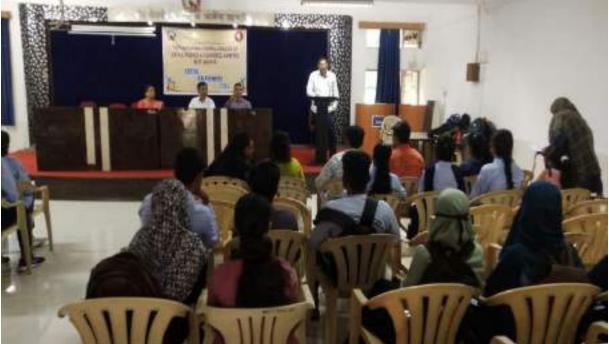

### INDUCTION PROGRAMME OF COMMERCE FACULTY

The induction programme of commerce faculty for the session 2023-24 was organised by the Department of Commerce on **2**<sup>nd</sup> **August, 2023 at 10.00 AM** in the library hall of the college. For this programme Hundred and Nineteen students and fourteen teachers were present. The programme started at 10.00 AM. The convenor of Admission Committee (Commerce) Dr. Tushar Chaudhari Welcomed the students, faculty members and the Hon'ble Principal Dr. Vinay Chavan.

After this Dr. Tushar Chaudhari asked the president of the program Dr. Chavan to give his presidential speech. In his speech Dr. Chavan urged students to work hard. He told students that college is going to organise the soft skill development programme for the students. He told students that the college has vibrant Competitive Examination Guidance cell. He urged students to read the prescribed books available in the library. In the concluding moment Principal guided students regarding ABC registration.