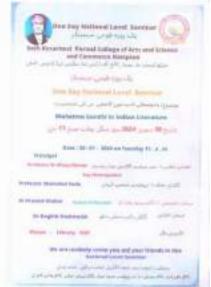

andhiji's influence on writers and poets in Urdu literature and the influence of Tulsidas' Ram Charitra Manas on Gandhi and how Gandhiji's ideas are reflected in Munshi Premchand's writings. Professor Dr. Vinay Chavan wished for the success of the seminar.

The inaugural session was Conducted by Lieutenant Prof. Mohammad Asrar and vote of thanks was proposed by Dr. Mahesh Jogi. Chairman of the second session was Dr. Pramod Watkar and Dr. Shamshul Huda. In this session, total 13 Professors read their research papers, this session was conducted by Dr. Vikas Kamdi and Dr. Azhar Abrar thanked the Guests.

Professors, teachers, staff were presents in large number apart from 78 students who were present this national Seminar, and took great benefit by listening to the eminent speakers.











Skiluber/roursh/Marchil/kemptor's Seth Kessarimal Porwsl College of Arts & Science & Commerce, Kamptee Teachers Present

| 54  | Feachers Present