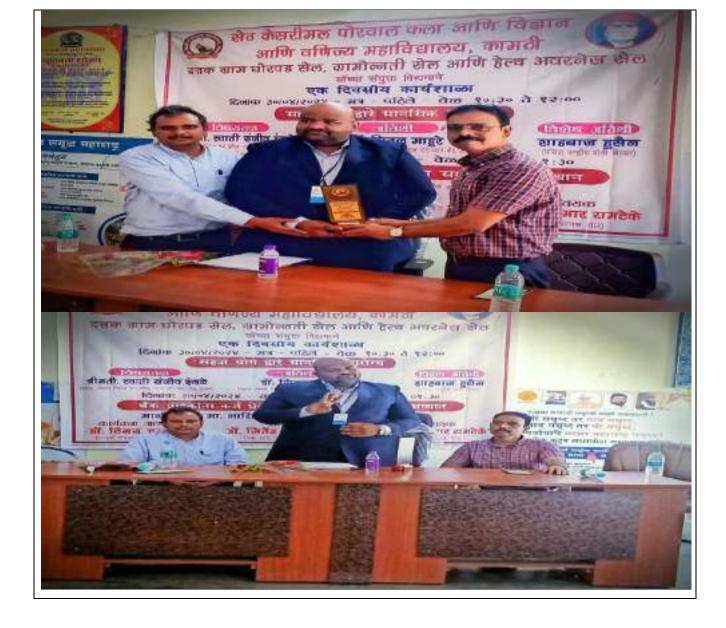

### Report of Rashtriya Shaikshanik Dhoran Saptah (for NEP-2020)

As per the directives received from RTM Nagpur University and the office of the Hon'ble Joint Director, the College organized a few activities from 24<sup>th</sup> July to 27<sup>th</sup> July, 2023 to create awareness about NEP – 2020 among all the stakeholders as part of the *Rashtriya Shaikshanik Dhoran Saptah* (for NEP-2020)

In accordance with the above, the College organized a programme on 27<sup>th</sup> July, 2023 in which Dr. Manjushree Sardeshpande, Head, Dept. of English, R S Mundle Dharampeth Arts & Commerce College was invited as the Resource person to deliver her talk on NEP – 2020. In her learned speech, aided with a power point presentation, Dr.Sardeshpande informed the gathering about the various notable features of NEP – 2020. After her lecture, she also answered several queries from the gathering. Principal Prof. Dr. Vinay Chavan and NEP Nodal Officer, Dr. Manish Chakravarty also spoke on the occasion. Staff and students of Junior and Degree College participated in large numbers. The programme concluded with a formal vote of thanks by Dr. Chakravarty.

Another programme was held on 28<sup>th</sup> July, 2023. Here, a book exhibition was organized in the College Library. With a view to inculcate the vision of NEP – 2020, books on skill development and value added courses were prominently displayed. Teachers also answered several questions put forth by the students on the importance of NEP – 2020. In this programme, Principal Prof. Dr. Vinay Chavan, NEP Nodal Officer Dr. Manish Chakravarty, Dr. Renuka Roy, Lt. Mohd. Asrar, Dr. Indrajit Basu and Librarian Ms. Shilpa Hirekhan and other tachers were prominently present.