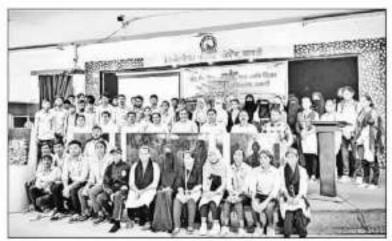

### लोकमान्य तिलक और लोकशाहिर अन्नाभाऊ साठे को किया अभिवादन

DOMEST TO SEE TO PROVIDE

ब्यूतं कामठी/कन्हान. स्थानीय सेठ केसरीमल पोरवाल महाविद्यालय की विशेष दिवस समिति और इतिहास विभाग के तत्वावधान से लोकमान्य बाल गंगाधर तिलक की पुण्यतिथि और लोकशाहिर अत्राभाऊ साठे की जयंती पर कार्यक्रम का आयोजन किया गया था। कार्यक्रम की शुरुआत लोकमान्य बाल गंगाधर तिलक और लोकशाहिर साठे की तस्वीर पर माल्यापंण और दीप प्रज्वलन से हुई। कार्यक्रम के संयोजक एवं इतिहास विभाग अध्यक्ष डा. जितेंद्र तागड़े ने कार्यक्रम का उद्देश्य स्पष्ट करते हुए भारतीय स्वतंत्रता

आंदोलन में लोकमान्य बालगंगाधर तिलक के योगदान और संयुक्त महाराष्ट्र आंदोलन में साहित्य-रत्न अन्नाभाऊ साठे के योगदान पर जानकारी दी। महाविद्यालय के प्राचार्य डा. विनय चव्हाण ने लोकमान्य तिलक द्वारा शुरू किए गए सार्वजनिक उत्सवों और अन्नाभाऊ साठे के साहित्य पर प्रकाश डाला। उपप्राचार्य डा. मनीष चक्रवर्ती एवं डॉ. रेनू तिवारी ने भी अपने विचार व्यक्त किए। डा. सिद्धार्थ मेश्राम, आईक्यूएसी संयोजक डा. प्रशांत धोंगले, डा. अजहर अबरार, डा. महेश जोगी, ग्रंथपाल शिल्पा हिरेखन, गिरीश संगेवार तथा शिक्षक एवं शिक्षकेत्तर कर्मचारी उपस्थित थे।