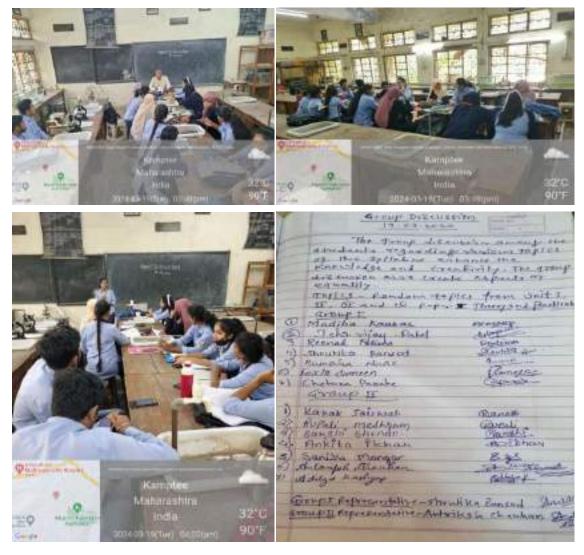

of the Student Class HHZUN Rahema. B Sc 77 77 1 Ahmad × 3 Mohammad Muchany Al 4 83C. TT Lansim . Khan 5 DSC-IT Mold Auserm BSC Suras Charhan 7 8 9 10 11 12 13 14 15 16 17 3.88 19 20 21 22 25 (5) Ware Car somouthin Toy n. Kisher M. Dhole Bond, met Countmotor - 1 S.K.P. College Kamping

Dr. Kishor M. Dhole Convener of Carrer Katta

Prof. Dr. Vinay Chavan Principal

| 1 |  |  |
|---|--|--|

### **Group Discussion**

The group work for creating equal opportunities in the Department. The group works for creating an open debate about aspects of equality beginning with discussions, class seminars etc. The group discussions among the students regarding various topics of the syllabus enhance the knowledge and creativity and also creating aspect of equality. 14 students participated. (19.03.2024).



### Shikshan Prasarak Mandal Kamptee's

# Seth Kesarimal Porwal College of Arts & Science & Commerce, Kamptee

| Name of Activity                | Orientation about New Education Policy                                                     |  |  |  |
|---------------------------------|--------------------------------------------------------------------------------------------|--|--|--|
| Organised by                    | Department of Economics                                                                    |  |  |  |
| Objective of Activity           | To give information about NEP                                                              |  |  |  |
| Date of Activity /Programme     | 20th March 2023                                                                            |  |  |