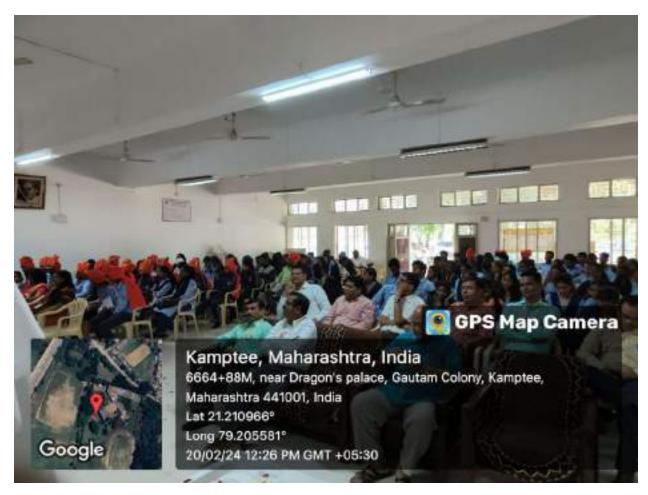

### Report of Rashtriya Shaikshanik Dhoran Saptah (for NEP-2020)

As per the directives received from RTM Nagpur University and the office of the Hon'ble Joint Director, the College organized a few activities from 24<sup>th</sup> July to 27<sup>th</sup> July, 2023 to create awareness about NEP – 2020 among all the stakeholders as part of the *Rashtriya Shaikshanik Dhoran Saptah* (for NEP-2020)

In accordance with the above, the College organized a programme on 27<sup>th</sup> July, 2023 in which Dr. Manjushree Sardeshpande, Head, Dept. of English, R S Mundle Dharampeth Arts & Commerce College was invited as the Resource person to deliver her talk on NEP – 2020. In her learned speech, aided with a power point presentation, Dr.Sardeshpande informed the gathering about the various notable features of NEP – 2020. After her lecture, she also answered several queries from the gathering. Principal Prof. Dr. Vinay Chavan and NEP Nodal Officer, Dr. Manish Chakravarty also spoke on the occasion. Staff and students of Junior and Degree College participated in large numbers. The programme concluded with a formal vote of thanks by Dr. Chakravarty.