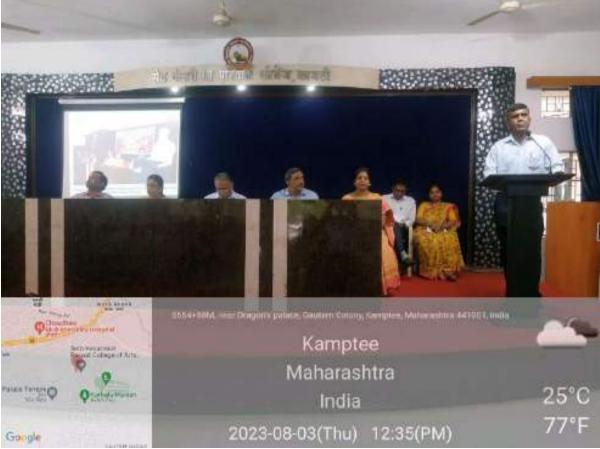

### Report of Rashtriya Shaikshanik Dhoran Saptah (for NEP-2020)

As per the directives received from RTM Nagpur University and the office of the Hon'ble Joint Director, the College organized a few activities from 24<sup>th</sup> July to 27<sup>th</sup> July, 2023 to create awareness about NEP – 2020 among all the stakeholders as part of the *Rashtriya Shaikshanik Dhoran Saptah* (for NEP-2020)

In accordance with the above, the College organized a programme on 27<sup>th</sup> July, 2023 in which Dr. Manjushree Sardeshpande, Head, Dept. of English, R S Mundle Dharampeth Arts & Commerce College was invited as the Resource person to deliver her talk on NEP – 2020. In her learned speech, aided with a power point presentation, Dr.Sardeshpande informed the gathering about the various notable features of NEP – 2020. After her lecture, she also answered several queries from the gathering. Principal Prof. Dr. Vinay Chavan and NEP Nodal Officer, Dr. Manish Chakravarty also spoke on the occasion. Staff and students of Junior and Degree College participated in large numbers. The programme concluded with a formal vote of thanks by Dr. Chakravarty.

Another programme was held on 28<sup>th</sup> July, 2023. Here, a book exhibition was organized in the College Library. With a view to inculcate the vision of NEP – 2020, books on skill development and value added courses were prominently displayed. Teachers also answered several questions put forth by the students on the importance of NEP – 2020. In this programme, Principal Prof. Dr. Vinay Chavan, NEP Nodal Officer Dr. Manish Chakravarty, Dr. Renuka Roy, Lt. Mohd. Asrar, Dr. Indrajit Basu and Librarian Ms. Shilpa Hirekhan and other tachers were prominently present.