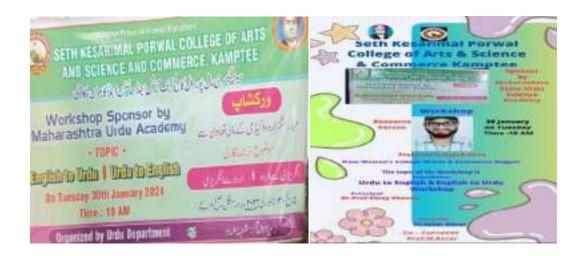

ynote address Principal Prof. Dr. Vinay Chavan said that now there is a need to translate in different languages. It is the necessity of the world. Dr. Mohammad Ayyub exhosted the students the importance of the language. He imparted the knowledge to the students how to translate from one language to another and taught students the techniques of translation.

Prof.Mohammad Asrar compered the program and Dr.Azhar Abrar Ahmad proposed vote of thanks.

The credit of the Success program goes to Maharashtra Urdu Sahitya academy. Academy sanctioned the grant for the program. The Principal of the College thanked the Urdu Academy Maharashtra and promised that in future such type of these program will be organized.

In this program 76 Students participated and were benifited with its unique theme.







Keth Recarinal Percent College of Associations & Continues, Kannan

| (T)