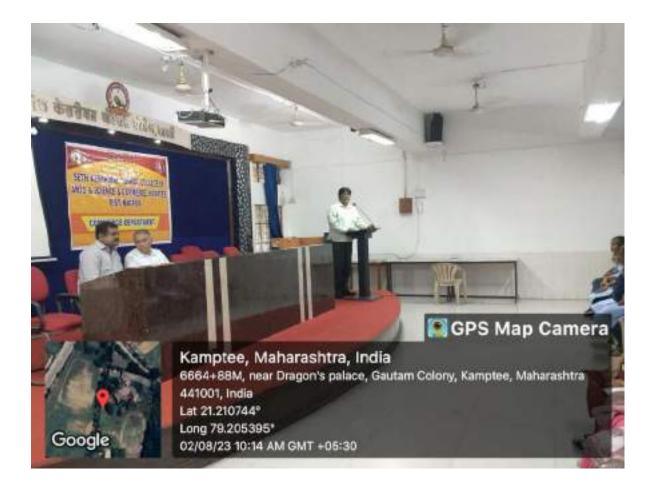

Then Dr. Tushar Chaudhari invited Head of Commerce faculty Dr. I.R. Hussain to address the august gathering. Dr. Hussian in his speech gave necessary instructions to the students. He demonstrated the rules and regulation of examination and mention the passing criteria to the students. He asked the students to develop the soft skills particularly communication in English.

After this Dr. Tushar Chaudhari asked the president of the program Dr. Chavan to give his presidential speech. In his speech Dr. Chavan urged students to work hard. He told students that college is going to organise the soft skill development programme for the students. He told students that the college has vibrant Competitive Examination Guidance cell. He urged students to read the prescribed books available in the library. In the concluding moment Principal guided students regarding ABC registration.