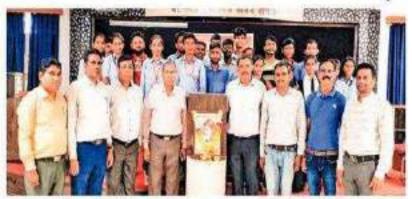

### पोरवाल महाविद्यालय में लोकमान्य बाल गंगाधर तिलक और लोकशाहीर अन्नाभाऊ साठे को अभिवादन !

सेठ केसरीमल पोरवाल महाविद्यालय की विशेष दिवस कार्यक्रम सिमित और इतिहास विभाग के तत्वावधान से मंगलवार दिनाक ०१/०८/२०२३ को लोकमान्य बाल गंगाधर तिलक की पुण्यतिथि और लोकशाहीर अन्नाभाऊ साठे की जयंती के अवसर पर एक कार्यक्रम का आयोजन किया गया था. कार्यक्रम की शुरुआत लोकमान्य बाल गंगाधर तिलक और लोकशाहीर अन्नाभाऊ साठे की तस्वीर पर माल्यार्पण और दीप प्रज्ज्वलन से हुई. कार्यक्रम के संयोजक एवं इतिहास विभागाध्यक्ष डॉ. जितेंद्र सावजी तागड़े ने कार्यक्रम का उद्देश्य स्पष्ट करते हुए भारतीय स्वतंत्रता आंदोलन में लोकमान्य बाल गंगाधर तिलक के योगदान और संयुक्त महाराष्ट्र आंदोलन में साहित्य-रत्न लोकतांत्रिक अन्नाभाऊ साठे के योगदान के विषय में जानकारी दी. कार्यक्रम के अध्यक्ष एवं महाविद्यालय के प्राचार्य डॉ. विनय चव्हाण ने लोकमान्य तिलक शुरू किए गए सार्वजनिक उत्सवों और अन्नाभाऊ साठे के साहित्य पर प्रकाश डाला. कार्यक्रम में महाविद्यालय के उपप्राचार्य डॉ. मनीष चक्रवर्ती एवं डॉ. रेनू तिवारी ने भी विचार व्यक्त किये. इस अवसर पर डॉ. सिद्धार्थ मेश्राम, आय. क्यू.ए.सी. संयोजक डॉ. प्रशांत धोंगले, डॉ. अज़हर अबरार, डॉ. महेश जोगी, ग्रंथपाल शिल्पा हिरेखन, गिरीश संगेवार तथा शिक्षक एवं शिक्षकेत्तर कर्मचारी सहित २० लोग उपस्थित थे. संचालन डॉ. विकास कामडी तथा धन्यवाद प्रोफेसर अमोल गुजरकर ने माना.

### लोकमान्य तिलक और लोकशाहिर अन्नाभाऊ साठे को किया अभिवादन

DOMEST TO SEE TO PROVIDE

ब्यूतं कामठी/कन्हान. स्थानीय सेठ केसरीमल पोरवाल महाविद्यालय की विशेष दिवस समिति और इतिहास विभाग के तत्वावधान से लोकमान्य बाल गंगाधर तिलक की पुण्यतिथि और लोकशाहिर अत्राभाऊ साठे की जयंती पर कार्यक्रम का आयोजन किया गया था। कार्यक्रम की शुरुआत लोकमान्य बाल गंगाधर तिलक और लोकशाहिर साठे की तस्वीर पर माल्यापंण और दीप प्रज्वलन से हुई। कार्यक्रम के संयोजक एवं इतिहास विभाग अध्यक्ष डा. जितेंद्र तागड़े ने कार्यक्रम का उद्देश्य स्पष्ट करते हुए भारतीय स्वतंत्रता

आंदोलन में लोकमान्य बालगंगाधर तिलक के योगदान और संयुक्त महाराष्ट्र आंदोलन में साहित्य-रत्न अन्नाभाऊ साठे के योगदान पर जानकारी दी। महाविद्यालय के प्राचार्य डा. विनय चव्हाण ने लोकमान्य तिलक द्वारा शुरू किए गए सार्वजनिक उत्सवों और अन्नाभाऊ साठे के साहित्य पर प्रकाश डाला। उपप्राचार्य डा. मनीष चक्रवर्ती एवं डॉ. रेनू तिवारी ने भी अपने विचार व्यक्त किए। डा. सिद्धार्थ मेश्राम, आईक्यूएसी संयोजक डा. प्रशांत धोंगले, डा. अजहर अबरार, डा. महेश जोगी, ग्रंथपाल शिल्पा हिरेखन, गिरीश संगेवार तथा शिक्षक एवं शिक्षकेत्तर कर्मचारी उपस्थित थे।