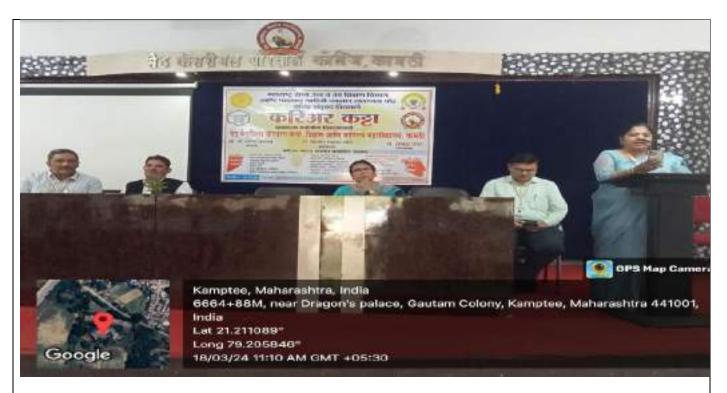

### Report of Rashtriya Shaikshanik Dhoran Saptah (for NEP-2020)

As per the directives received from RTM Nagpur University and the office of the Hon'ble Joint Director, the College organized a few activities from 24<sup>th</sup> July to 27<sup>th</sup> July, 2023 to create awareness about NEP – 2020 among all the stakeholders as part of the *Rashtriya Shaikshanik Dhoran Saptah* (for NEP-2020)

In accordance with the above, the College organized a programme on 27<sup>th</sup> July, 2023 in which Dr. Manjushree Sardeshpande, Head, Dept. of English, R S Mundle Dharampeth Arts & Commerce College was invited as the Resource person to deliver her talk on NEP – 2020. In her learned speech, aided with a power point presentation, Dr.Sardeshpande informed the gathering about the various notable features of NEP – 2020. After her lecture, she also answered several queries from the gathering. Principal Prof. Dr. Vinay Chavan and NEP Nodal Officer, Dr. Manish Chakravarty also spoke on the occasion. Staff and students of Junior and Degree College participated in large numbers. The programme concluded with a formal vote of thanks by Dr. Chakravarty.