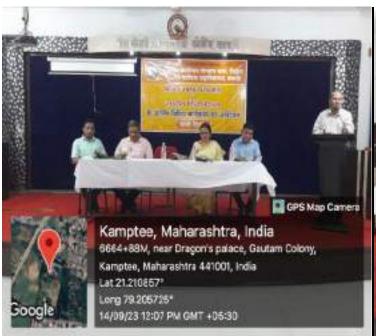

### पोरवाल महाविद्यालय में लोकमान्य बाल गंगाधर तिलक और लोकशाहीर अन्नाभाऊ साठे को अभिवादन !

सेठ केसरीमल पोरवाल महाविद्यालय की विशेष दिवस कार्यक्रम सिमित और इतिहास विभाग के तत्वावधान से मंगलवार दिनाक ०१/०८/२०२३ को लोकमान्य बाल गंगाधर तिलक की पुण्यतिथि और लोकशाहीर अन्नाभाऊ साठे की जयंती के अवसर पर एक कार्यक्रम का आयोजन किया गया था. कार्यक्रम की शुरुआत लोकमान्य बाल गंगाधर तिलक और लोकशाहीर अन्नाभाऊ साठे की तस्वीर पर माल्यार्पण और दीप प्रज्ज्वलन से हुई. कार्यक्रम के संयोजक एवं इतिहास विभागाध्यक्ष डॉ. जितेंद्र सावजी तागड़े ने कार्यक्रम का उद्देश्य स्पष्ट करते हुए भारतीय स्वतंत्रता आंदोलन में लोकमान्य बाल गंगाधर तिलक के योगदान और संयुक्त महाराष्ट्र आंदोलन में साहित्य-रत्न लोकतांत्रिक अन्नाभाऊ साठे के योगदान के विषय में जानकारी दी. कार्यक्रम के अध्यक्ष एवं महाविद्यालय के प्राचार्य डॉ. विनय चव्हाण ने लोकमान्य तिलक शुरू किए गए सार्वजनिक उत्सवों और अन्नाभाऊ साठे के साहित्य पर प्रकाश डाला. कार्यक्रम में महाविद्यालय के उपप्राचार्य डॉ. मनीष चक्रवर्ती एवं डॉ. रेनू तिवारी ने भी विचार व्यक्त किये. इस अवसर पर डॉ. सिद्धार्थ मेश्राम, आय. क्यू.ए.सी. संयोजक डॉ. प्रशांत धोंगले, डॉ. अज़हर अबरार, डॉ. महेश जोगी, ग्रंथपाल शिल्पा हिरेखन, गिरीश संगेवार तथा शिक्षक एवं शिक्षकेत्तर कर्मचारी सहित २० लोग उपस्थित थे. संचालन डॉ. विकास कामडी तथा धन्यवाद प्रोफेसर अमोल गुजरकर ने माना.

आंदोलन में लोकमान्य बालगंगाधर तिलक के योगदान और संयुक्त महाराष्ट्र आंदोलन में साहित्य-रत्न अन्नाभाऊ साठे के योगदान पर जानकारी दी। महाविद्यालय के प्राचार्य डा. विनय चव्हाण ने लोकमान्य तिलक द्वारा शुरू किए गए सार्वजनिक उत्सवों और अन्नाभाऊ साठे के साहित्य पर प्रकाश डाला। उपप्राचार्य डा. मनीष चक्रवर्ती एवं डॉ. रेनू तिवारी ने भी अपने विचार व्यक्त किए। डा. सिद्धार्थ मेश्राम, आईक्यूएसी संयोजक डा. प्रशांत धोंगले, डा. अजहर अबरार, डा. महेश जोगी, ग्रंथपाल शिल्पा हिरेखन, गिरीश संगेवार तथा शिक्षक एवं शिक्षकेत्तर कर्मचारी उपस्थित थे।