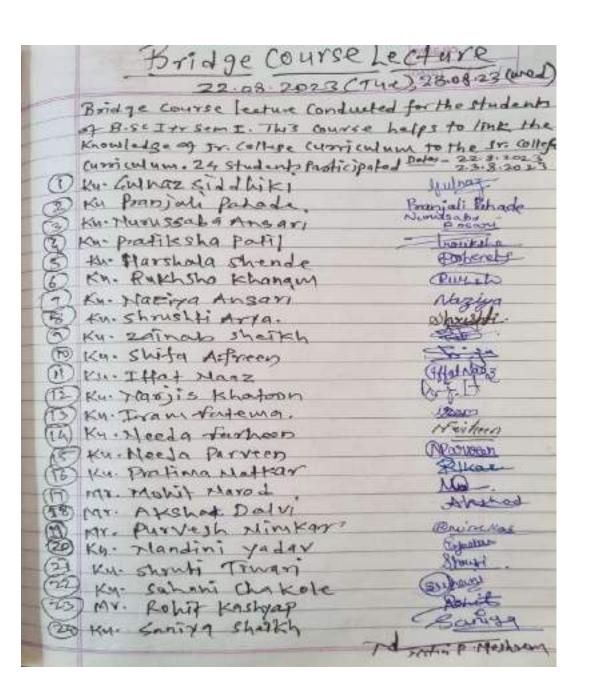

ri Regiment R. Mokantes mekankar Praise 13 Ritesh Kunsange 14) Koven ghofere Riphorb padente Nishant Thakre 17) Nikhil Meshmam Nikhil 18) Kuncel Khundate Okhundate 191 Athask Chaudhas Assingely Schare Ashary. Kunal Ambagade Dhammadeep Khabeayade HARSHAL . R. TIKAM HARSHAL Mansi Cr. Nishane Mars. N. 25) Pranali. K. Laulekar Pladekar Amisha . 8. Bhalavi Printo Samta Meshnam khushbu Thakale Khushbu 29) Reshma kodrate Ckedvate



## Bridge course lecture-2023-2024

Bridge course lecture conducted for the students of B.Sc Ist year (sem I). This course helps to link the knowledge of junior college curriculum with the senior college curriculum. So that bridge course helps prepare candidates for the next higher level of learning. 24 students participated (22.08.2023 Tue) And (23.08.2023 Wed)







Recognised by Govt. of Maharushtra & Affiliated to RTM Nagpur University Names

# ShikshanPrasarak Mandal Kamptee's Seth Kesarimal Porwal College of Arts & Science & Commerce, Kamptee

Report of Activity /Programme Conducted

| Name of Activity / Program               | Inauguration of Green Club