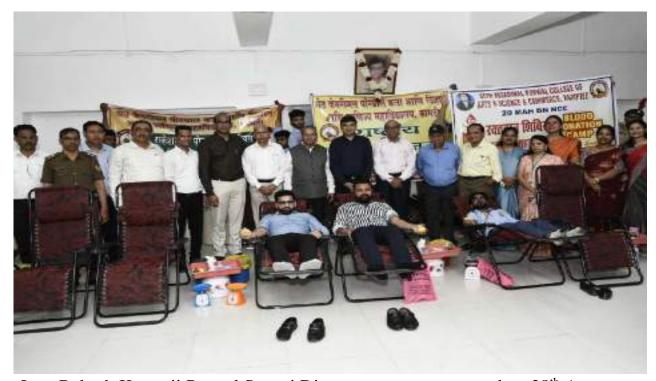

### Report of Rashtriya Shaikshanik Dhoran Saptah (for NEP-2020)

As per the directives received from RTM Nagpur University and the office of the Hon'ble Joint Director, the College organized a few activities from 24<sup>th</sup> July to 27<sup>th</sup> July, 2023 to create awareness about NEP – 2020 among all the stakeholders as part of the *Rashtriya Shaikshanik Dhoran Saptah* (for NEP-2020)

In accordance with the above, the College organized a programme on 27<sup>th</sup> July, 2023 in which Dr. Manjushree Sardeshpande, Head, Dept. of English, R S Mundle Dharampeth Arts & Commerce College was invited as the Resource person to deliver her talk on NEP – 2020. In her learned speech, aided with a power point presentation, Dr.Sardeshpande informed the gathering about the various notable features of NEP – 2020. After her lecture, she also answered several queries from the gathering. Principal Prof. Dr. Vinay Chavan and NEP Nodal Officer, Dr. Manish Chakravarty also spoke on the occasion. Staff and students of Junior and Degree College participated in large numbers. The programme concluded with a formal vote of thanks by Dr. Chakravarty.

Another programme was held on 28<sup>th</sup> July, 2023. Here, a book exhibition was organized in the College Library. With a view to inculcate the vision of NEP – 2020, books on skill development and value added courses were prominently displayed. Teachers also answered several questions put forth by the students on the importance of NEP – 2020. In this programme, Principal Prof. Dr. Vinay Chavan, NEP Nodal Officer Dr. Manish Chakravarty, Dr. Renuka Roy, Lt. Mohd. Asrar, Dr. Indrajit Basu and Librarian Ms. Shilpa Hirekhan and other tachers were prominently present.