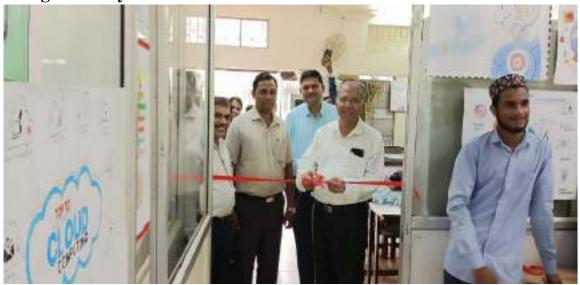

Winner List

| Sr.<br>No. | Name                | Class             | Topic                        | Rank<br>(Cash Prize)   |
|------------|---------------------|-------------------|------------------------------|------------------------|
| t.         | Ku. Khushi Pagade   | B. Sc. IT Vth Sem | Artificial Intelligence (AI) | Ist Prize (Rs 700/-)   |
| 2.         | Ku. Javeriya Fatema | B. Sc. IT Ist Sem | Cloud Computing              | Hnd Prize (Rs 500/-)   |
| 3.         | Ku, Nutan Shah      | B. Sc. IT Vth Sem | Internet of Things (IoT)     | IIIrd Prize (Rs 300/-) |

Head of Department

Prof. Dr. Dipak Bhawagar

## **Photos of Poster**

## **Internet of Things (IoT):**



## **Cloud Computing:**



## **Artificial Intelligence (AI):**



## **Photosof Program:**

## Inaugurated by:



## **Observation:**





## **Prize Distribution:**

1<sup>st</sup> Prize



2<sup>nd</sup> Prize



3<sup>rd</sup> Prize



## **Teachers:**



## **Students:**



## **Google Tag Photos of Program:**













Dr. Dipak Bhavsagar Head, Department of Computer Science & IT

## हिन्दी पखवाड़ा कार्यक्रम अहवाल

## हिन्दी विभाग

### राष्ट्रीय हिन्दी दिवस कार्यक्रमः

सेठ केसरीमल पोरवाल महाविद्यालय,कामठी के हिंदी विभाग द्वारा हिंदी पखवाड़े के अंतर्गत दिनांक 14 सितंबर 2023 को राष्ट्रीय हिंदी दिवस कार्यक्रम का आयोजन किया गया। कार्यक्रम की अध्यक्षता महाविद्यालय के प्राचार्य प्रो. डॉ. विनय चौहान ने की। मुख्य अतिथि वक्ता के रूप में उप प्राचार्या डॉ. रेन् तिवारी, विशिष्ठ अतिथि वक्ता के रूप में उप प्राचार्य डॉ. मनीष चक्रवर्ती, आई. क्यू ए .सी.(आतंरिक गुणवत्ता आश्वासन प्रकोष्ठ )के समन्वयक डॉ. प्रशां