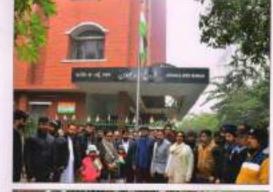

### पोरवाल महाविद्यालय में लोकमान्य बाल गंगाधर तिलक और लोकशाहीर अन्नाभाऊ साठे को अभिवादन !

सेठ केसरीमल पोरवाल महाविद्यालय की विशेष दिवस कार्यक्रम सिमित और इतिहास विभाग के तत्वावधान से मंगलवार दिनाक ०१/०८/२०२३ को लोकमान्य बाल गंगाधर तिलक की पुण्यतिथि और लोकशाहीर अन्नाभाऊ साठे की जयंती के अवसर पर एक कार्यक्रम का आयोजन किया गया था. कार्यक्रम की शुरुआत लोकमान्य बाल गंगाधर तिलक और लोकशाहीर अन्नाभाऊ साठे की तस्वीर पर माल्यार्पण और दीप प्रज्ज्वलन से हुई. कार्यक्रम के संयोजक एवं इतिहास विभागाध्यक्ष डॉ. जितेंद्र सावजी तागड़े ने कार्यक्रम का उद्देश्य स्पष्ट करते हुए भारतीय स्वतंत्रता आंदोलन में लोकमान्य बाल गंगाधर तिलक के योगदान और संयुक्त महाराष्ट्र आंदोलन में साहित्य-रत्न लोकतांत्रिक अन्नाभाऊ साठे के योगदान के विषय में जानकारी दी. कार्यक्रम के अध्यक्ष एवं महाविद्यालय के प्राचार्य डॉ. विनय चव्हाण ने लोकमान्य तिलक शुरू किए गए सार्वजनिक उत्सवों और अन्नाभाऊ साठे के साहित्य पर प्रकाश डाला. कार्यक्रम में महाविद्यालय के उपप्राचार्य डॉ. मनीष चक्रवर्ती एवं डॉ. रेनू तिवारी ने भी विचार व्यक्त किये. इस अवसर पर डॉ. सिद्धार्थ मेश्राम, आय. क्यू.ए.सी. संयोजक डॉ. प्रशांत धोंगले, डॉ. अज़हर अबरार, डॉ. महेश जोगी, ग्रंथपाल शिल्पा हिरेखन, गिरीश संगेवार तथा शिक्षक एवं शिक्षकेत्तर कर्मचारी सहित २० लोग उपस्थित थे. संचालन डॉ. विकास कामडी तथा धन्यवाद प्रोफेसर अमोल गुजरकर ने माना.

### लोकमान्य तिलक और लोकशाहिर अन्नाभाऊ साठे को किया अभिवादन

DOMEST TO SEE TO PROVIDE

ब्यूतं कामठी/कन्हान. स्थानीय सेठ केसरीमल पोरवाल महाविद्यालय की विशेष दिवस समिति और इतिहास विभाग के तत्वावधान से लोकमान्य बाल गंगाधर तिलक की पुण्यतिथि और लोकशाहिर अत्राभाऊ साठे की जयंती पर कार्यक्रम का आयोजन किया गया था। कार्यक्रम की शुरुआत लोकमान्य बाल गंगाधर तिलक और लोकशाहिर साठे की तस्वीर पर माल्यापंण और दीप प्रज्वलन से हुई। कार्यक्रम के संयोजक एवं इतिहास विभाग अध्यक्ष डा. जितेंद्र तागड़े ने कार्यक्रम का उद्देश्य स्पष्ट करते हुए भारतीय स्वतंत्रता

आंदोलन में लोकमान्य बालगंगाधर तिलक के योगदान और संयुक्त महाराष्ट्र आंदोलन में साहित्य-रत्न अन्नाभाऊ साठे के योगदान पर जानकारी दी। महाविद्यालय के प्राचार्य डा. विनय चव्हाण ने लोकमान्य तिलक द्वारा शुरू किए गए सार्वजनिक उत्सवों और अन्नाभाऊ साठे के साहित्य पर प्रकाश डाला। उपप्राचार्य डा. मनीष चक्रवर्ती एवं डॉ. रेनू तिवारी ने भी अपने विचार व्यक्त किए। डा. सिद्धार्थ मेश्राम, आईक्यूएसी संयोजक डा. प्रशांत धोंगले, डा. अजहर अबरार, डा. महेश जोगी, ग्रंथपाल शिल्पा हिरेखन, गिरीश संगेवार तथा शिक्षक एवं शिक्षकेत्तर कर्मचारी उपस्थित थे।