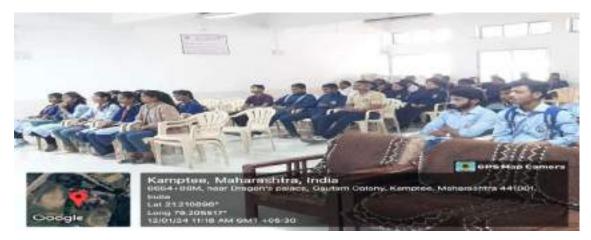

In accordance with the above, the College organized a programme on 27<sup>th</sup> July, 2023 in which Dr. Manjushree Sardeshpande, Head, Dept. of English, R S Mundle Dharampeth Arts & Commerce College was invited as the Resource person to deliver her talk on NEP – 2020. In her learned speech, aided with a power point presentation, Dr.Sardeshpande informed the gathering about the various notable features of NEP – 2020. After her lecture, she also answered several queries from the gathering. Principal Prof. Dr. Vinay Chavan and NEP Nodal Officer, Dr. Manish Chakravarty also spoke on the occasion. Staff and students of Junior and Degree College participated in large numbers. The programme concluded with a formal vote of thanks by Dr. Chakravarty.