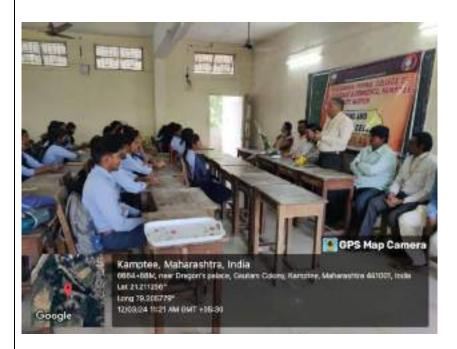

### पोरवाल महाविद्यालय में लोकमान्य बाल गंगाधर तिलक और लोकशाहीर अन्नाभाऊ साठे को अभिवादन !

सेठ केसरीमल पोरवाल महाविद्यालय की विशेष दिवस कार्यक्रम सिमित और इतिहास विभाग के तत्वावधान से मंगलवार दिनाक ०१/०८/२०२३ को लोकमान्य बाल गंगाधर तिलक की पुण्यतिथि और लोकशाहीर अन्नाभाऊ साठे की जयंती के अवसर पर एक कार्यक्रम का आयोजन किया गया था. कार्यक्रम की शुरुआत लोकमान्य बाल गंगाधर तिलक और लोकशाहीर अन्नाभाऊ साठे की तस्वीर पर माल्यार्पण और दीप प्रज्ज्वलन से हुई. कार्यक्रम के संयोजक एवं इतिहास विभागाध्यक्ष डॉ. जितेंद्र सावजी तागड़े ने कार्यक्रम का उद्देश्य स्पष्ट करते हुए भारतीय स्वतंत्रता आंदोलन में लोकमान्य बाल गंगाधर तिलक के योगदान और संयुक्त महाराष्ट्र आंदोलन में साहित्य-रत्न लोकतांत्रिक अन्नाभाऊ साठे के योगदान के विषय में जानकारी दी. कार्यक्रम के अध्यक्ष एवं महाविद्यालय के प्राचार्य डॉ. विनय चव्हाण ने लोकमान्य तिलक शुरू किए गए सार्वजनिक उत्सवों और अन्नाभाऊ साठे के साहित्य पर प्रकाश डाला. कार्यक्रम में महाविद्यालय के उपप्राचार्य डॉ. मनीष चक्रवर्ती एवं डॉ. रेनू तिवारी ने भी विचार व्यक्त किये. इस अवसर पर डॉ. सिद्धार्थ मेश्राम, आय. क्यू.ए.सी. संयोजक डॉ. प्रशांत धोंगले, डॉ. अज़हर अबरार, डॉ. महेश जोगी, ग्रंथपाल शिल्पा हिरेखन, गिरीश संगेवार तथा शिक्षक एवं शिक्षकेत्तर कर्मचारी सहित २० लोग उपस्थित थे. संचालन डॉ. विकास कामडी तथा धन्यवाद प्रोफेसर अमोल गुजरकर ने माना.

### लोकमान्य तिलक और लोकशाहिर अन्नाभाऊ साठे को किया अभिवादन

DOMEST TO SEE TO PROVIDE

ब्यूतं कामठी/कन्हान. स्थानीय सेठ केसरीमल पोरवाल महाविद्यालय की विशेष दिवस समिति और इतिहास विभाग के तत्वावधान से लोकमान्य बाल गंगाधर तिलक की पुण्यतिथि और लोकशाहिर अत्राभाऊ साठे की जयंती पर कार्यक्रम का आयोजन किया गया था। कार्यक्रम की शुरुआत लोकमान्य बाल गंगाधर तिलक और लोकशाहिर साठे की तस्वीर पर माल्यापंण और दीप प्रज्वलन से हुई। कार्यक्रम के संयोजक एवं इतिहास विभाग अध्यक्ष डा. जितेंद्र तागड़े ने कार्यक्रम का उद्देश्य स्पष्ट करते हुए भारतीय स्वतंत्रता

आंदोलन में लोकमान्य बालगंगाधर तिलक के योगदान और संयुक्त महाराष्ट्र आंदोलन में साहित्य-रत्न अन्नाभाऊ साठे के योगदान पर जानकारी दी। महाविद्यालय के प्राचार्य डा. विनय चव्हाण ने लोकमान्य तिलक द्वारा शुरू किए गए सार्वजनिक उत्सवों और अन्नाभाऊ साठे के साहित्य पर प्रकाश डाला। उपप्राचार्य डा. मनीष चक्रवर्ती एवं डॉ. रेनू तिवारी ने भी अपने विचार व्यक्त किए। डा. सिद्धार्थ मेश्राम, आईक्यूएसी संयोजक डा. प्रशांत धोंगले, डा. अजहर अबरार, डा. महेश जोगी, ग्रंथपाल शिल्पा हिरेखन, गिरीश संगेवार तथा शिक्षक एवं शिक्षकेत्तर कर्मचारी उपस्थित थे।